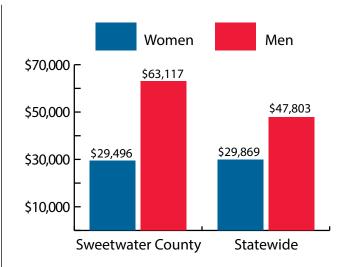

#### Women's Wages as % of Men's Wages

Sweetwater County: 46.7% Total, Statewide: 62.5%

Figure: Average Annual Wages by Gender, 2018

Total = 27,817

Figure: Persons Working by Gender, 2018

Total = 27,817

Figure: Persons Working by Age, 2018