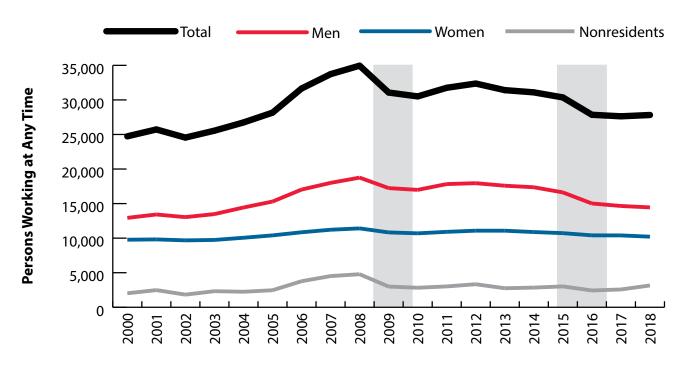

# Persons Working in Sweetwater County by Gender and Age, 2000-2018

Figure: Persons Working in Sweetwater County at Any Time by Gender, 2000-2018

Figure: Persons Working in Sweetwater County at Any Time by Age, 2000-2018