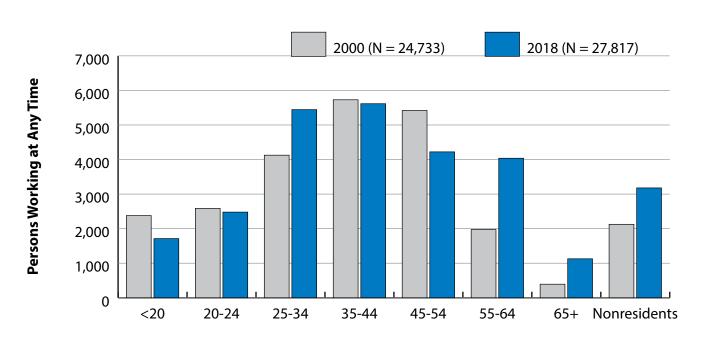

# Persons Working in Sweetwater County by Gender and Age, 2000-2018

Figure: Persons Working in Sweetwater County at Any Time by Gender, 2000-2018

Figure: Persons Working in Sweetwater County at Any Time by Age, 2000-2018