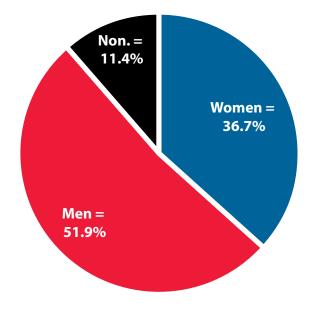

#### Women's Wages as % of Men's Wages

Sweetwater County: 46.7% Total, Statewide: 62.5%

Figure: Average Annual Wages by Gender, 2018

Total = 27,817

Figure: Persons Working by Gender, 2018

Total = 27,817

Figure: Persons Working by Age, 2018