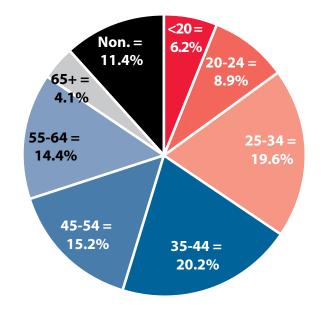

#### Women's Wages as % of Men's Wages

Sweetwater County: 46.7% Total, Statewide: 62.5%

Figure: Average Annual Wages by Gender, 2018

Total = 27,817

Figure: Persons Working by Gender, 2018

Total = 27,817

Figure: Persons Working by Age, 2018