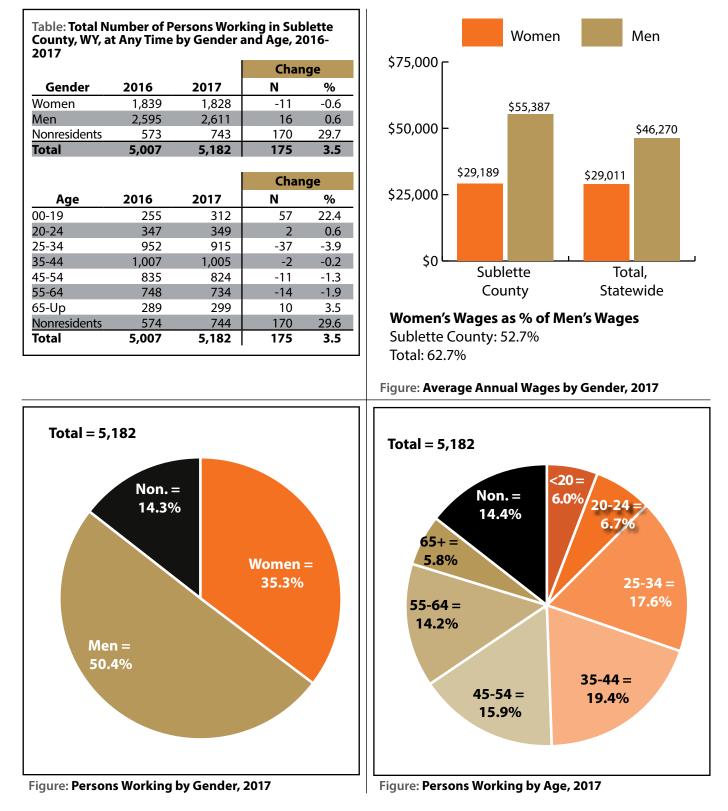

# **Persons Working in Sublette County by Gender and Age, 2000-2017**

Figure: Persons Working in Sublette County at Any Time by Gender, 2000-2017

Figure: Persons Working in Sublette County at Any Time by Age, 2000-2017

Note: Nonresidents are individuals for whom demographic data are not available. Shaded areas indicate periods of economic downturn: 2009Q1-2010Q1 and 2015Q2-2016Q4. Source: Demographics of Persons Working in Wyoming by County, Industry, Age, & Gender, 2000-2017.Research & Planning, Wyoming Department of Workforce Services. Prepared by M. Moore, Research & Planning, WY DWS, 6/12/18.