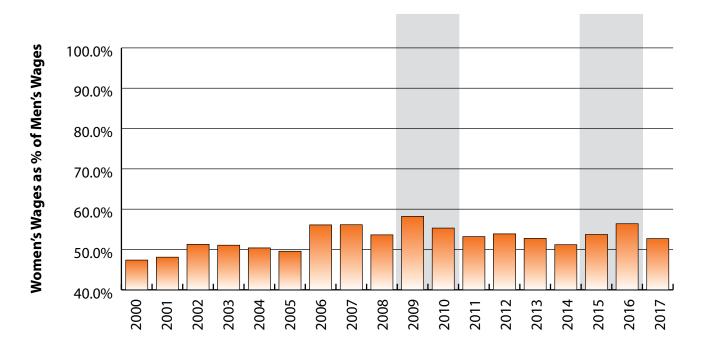

#### Figure: Women's Average Annual Wages as a Percent of Men's Wages for Persons Working in Sublette County at Any Time by Age, 2000-2017

Note: Nonresidents are individuals for whom demographic data are not available. Shaded areas indicate periods of economic downturn: 2009Q1-2010Q1 and 2015Q2-2016Q4. Source: Demographics of Persons Working in Wyoming by County, Industry, Age, & Gender, 2000-2017.Research & Planning, Wyoming Department of Workforce Services. Prepared by M. Moore, Research & Planning, WY DWS, 6/12/18.

Note: Nonresidents are individuals for whom demographic data are not available. Shaded areas indicate periods of economic downturn: 2009Q1-2010Q1 and 2015Q2-2016Q4. Source: Demographics of Persons Working in Wyoming by County, Industry, Age, & Gender, 2000-2017.Research & Planning, Wyoming Department of Workforce Services. Prepared by M. Moore, Research & Planning, WY DWS, 6/12/18.