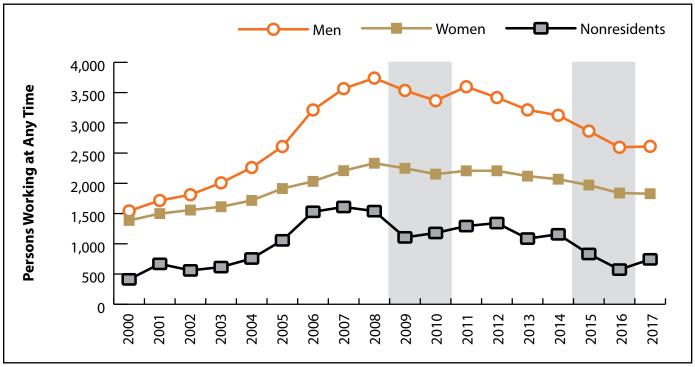

# **Persons Working in Sublette County by Gender and Age, 2000-2017**

Figure: Persons Working in Sublette County at Any Time by Gender, 2000-2017

Figure: Persons Working in Sublette County at Any Time by Age, 2000-2017

Note: Nonresidents are individuals for whom demographic data are not available. Shaded areas indicate periods of economic downturn: 2009Q1-2010Q1 and 2015Q2-2016Q4. Source: Demographics of Persons Working in Wyoming by County, Industry, Age, & Gender, 2000-2017.Research & Planning, Wyoming Department of Workforce Services. Prepared by M. Moore, Research & Planning, WY DWS, 6/12/18.