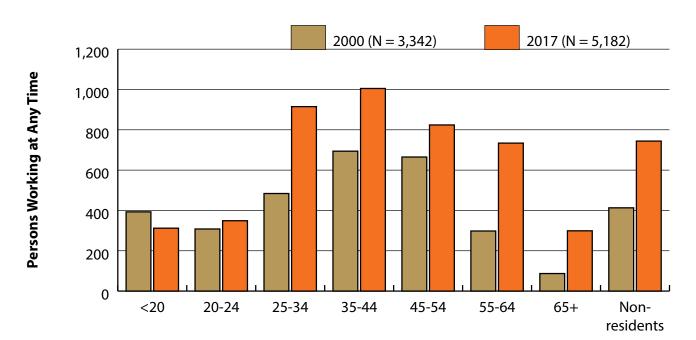

# Wages for Persons Working in Sublette County by Gender, 2000-2017

Figure: Average Annual Wage for Persons Working in Sublette County at Any Time by Age, 2000-2017

#### Figure: Women's Average Annual Wages as a Percent of Men's Wages for Persons Working in Sublette County at Any Time by Age, 2000-2017

Note: Nonresidents are individuals for whom demographic data are not available. Shaded areas indicate periods of economic downturn: 2009Q1-2010Q1 and 2015Q2-2016Q4. Source: Demographics of Persons Working in Wyoming by County, Industry, Age, & Gender, 2000-2017.Research & Planning, Wyoming Department of Workforce Services. Prepared by M. Moore, Research & Planning, WY DWS, 6/12/18.