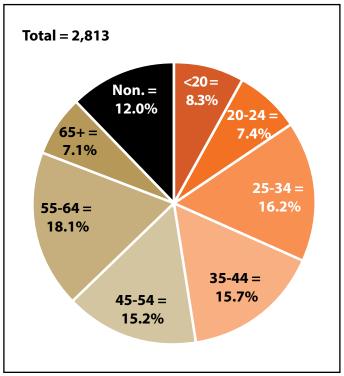

|              |       |       | Change |      |  |
|--------------|-------|-------|--------|------|--|
| Age          | 2016  | 2017  | N      | %    |  |
| 00-19        | 236   | 233   | -3     | -1.3 |  |
| 20-24        | 223   | 207   | -16    | -7.2 |  |
| 25-34        | 478   | 456   | -22    | -4.6 |  |
| 35-44        | 434   | 443   | 9      | 2.1  |  |
| 45-54        | 447   | 427   | -20    | -4.5 |  |
| 55-64        | 505   | 510   | 5      | 1.0  |  |
| 65-Up        | 196   | 200   | 4      | 2.0  |  |
| Nonresidents | 297   | 337   | 40     | 13.5 |  |
| Total        | 2,816 | 2,813 | -3     | -0.1 |  |