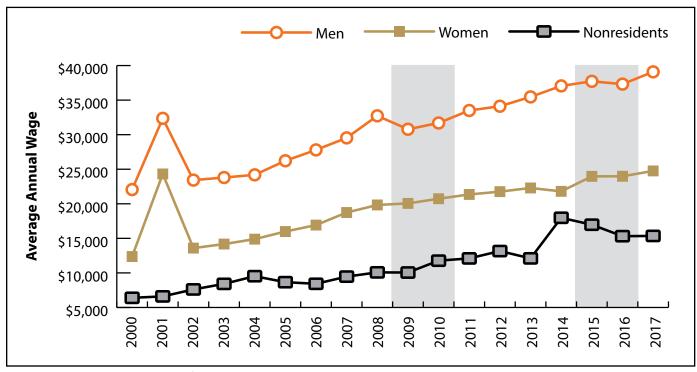

# Wages for Persons Working in Crook County by Gender, 2000-2017

Figure: Average Annual Wage for Persons Working in Crook County at Any Time by Age, 2000-2017

Figure: Women's Average Annual Wages as a Percent of Men's Wages for Persons Working in Crook County at Any Time by Age, 2000-2017