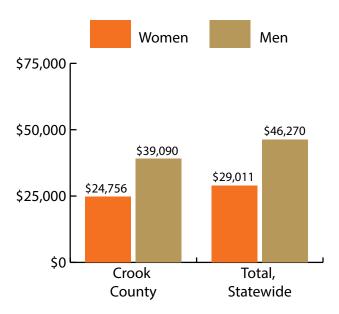

Women's Wages as % of Men's Wages

Crook County: 63.3%

Total: 62.7%

Figure: Average Annual Wages by Gender, 2017

Figure: Persons Working by Age, 2017

Note: Nonresidents are individuals for whom demographic data are not available. Source: Demographics of Persons Working in Wyoming by County, Industry, Age, & Gender, 2000-2017.Research & Planning, Wyoming Department of Workforce Services. Prepared by M. Moore, Research & Planning, WY DWS, 6/12/18.

Note: Persons worked at any time during the year.

County Determination: Based on county of employment in which the person made the most money in the year.

|        | Λ σ. σ. |        | Λ σι σ  | Candan  | Average  | Average  | Average   |
|--------|---------|--------|---------|---------|----------|----------|-----------|
|        | Age     |        | Age     | Gender  | Annual   | Quarters | Annual    |
| Gender | Group   | Number | Percent | Percent | Wage     | Worked   | Employers |
| Women  | 00-19   | 110    | 9.0     | 0.0     | \$4,940  | 2.7      | 1.6       |
| Women  | 20-24   | 100    | 8.2     | 0.0     | \$11,399 | 2.9      | 1.6       |
| Women  | 25-34   | 198    | 16.3    | 0.0     | \$24,290 | 3.3      | 1.3       |
| Women  | 35-44   | 214    | 17.6    | 0.0     | \$27,329 | 3.5      | 1.4       |
| Women  | 45-54   | 238    | 19.5    | 0.0     | \$32,527 | 3.6      | 1.3       |
| Women  | 55-64   | 259    | 21.3    | 0.0     | \$32,535 | 3.6      | 1.2       |
| Women  | 65-Up   | 97     | 8.0     | 0.0     | \$16,224 | 3.3      | 1.1       |
| Women  | N/A     | 2      | 0.2     | 0.0     | \$34,896 | 3.0      | 1.0       |
| Women  | Total   | 1,218  | 100.0   | 43.3    | \$24,756 | 3.4      | 1.3       |
| Men    | 00-19   | 123    | 9.8     | 0.0     | \$5,979  | 2.6      | 1.3       |
| Men    | 20-24   | 107    | 8.5     | 0.0     | \$22,410 | 3.0      | 1.5       |
| Men    | 25-34   | 258    | 20.5    | 0.0     | \$39,602 | 3.4      | 1.3       |
| Men    | 35-44   | 229    | 18.2    | 0.0     | \$44,342 | 3.3      | 1.3       |
| Men    | 45-54   | 189    | 15.0    | 0.0     | \$52,647 | 3.5      | 1.2       |
| Men    | 55-64   | 251    | 19.9    | 0.0     | \$49,179 | 3.4      | 1.2       |
| Men    | 65-Up   | 103    | 8.2     | 0.0     | \$33,537 | 3.2      | 1.1       |
| Men    | Total   | 1,260  | 100.0   | 44.8    | \$39,090 | 3.3      | 1.3       |
| N/A    | N/A     | 335    | 100.0   | 0.0     | \$17,667 | 2.3      | 1.1       |
| N/A    | Total   | 335    | 100.0   | 11.9    | \$17,667 | 2.3      | 1.1       |
| Total  | 00-19   | 233    | 8.3     | 0.0     | \$5,489  | 2.6      | 1.5       |
| Total  | 20-24   | 207    | 7.4     | 0.0     | \$17,091 | 3.0      | 1.5       |
| Total  | 25-34   | 456    | 16.2    | 0.0     | \$32,953 | 3.3      | 1.3       |
| Total  | 35-44   | 443    | 15.7    | 0.0     | \$36,123 | 3.4      | 1.3       |
| Total  | 45-54   | 427    | 15.2    | 0.0     | \$41,433 | 3.6      | 1.3       |
| Total  | 55-64   | 510    | 18.1    | 0.0     | \$40,726 | 3.5      | 1.2       |
| Total  | 65-Up   | 200    | 7.1     | 0.0     | \$25,141 | 3.3      | 1.1       |
| Total  | N/A     | 337    | 12.0    | 0.0     | \$17,769 | 2.3      | 1.1       |
| Total  | Total   | 2,813  | 100.0   | 100.0   | \$30,332 | 3.2      | 1.3       |