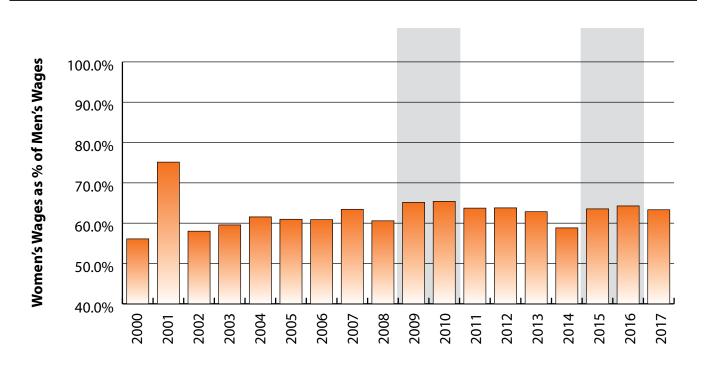

# Wages for Persons Working in Crook County by Gender, 2000-2017

Figure: Average Annual Wage for Persons Working in Crook County at Any Time by Age, 2000-2017

Figure: Women's Average Annual Wages as a Percent of Men's Wages for Persons Working in Crook County at Any Time by Age, 2000-2017

Note: Nonresidents are individuals for whom demographic data are not available. Shaded areas indicate periods of economic downturn: 2009Q1-2010Q1 and 2015Q2-2016Q4. Source: Demographics of Persons Working in Wyoming by County, Industry, Age, & Gender, 2000-2017.Research & Planning, Wyoming Department of Workforce Services. Prepared by M. Moore, Research & Planning, WY DWS, 6/12/18.