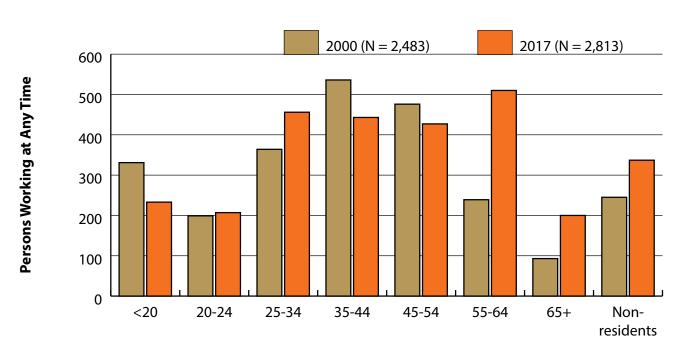

## Persons Working in Crook County by Gender and Age, 2000-2017

Figure: Persons Working in Crook County at Any Time by Gender, 2000-2017

Figure: Persons Working in Crook County at Any Time by Age, 2000-2017