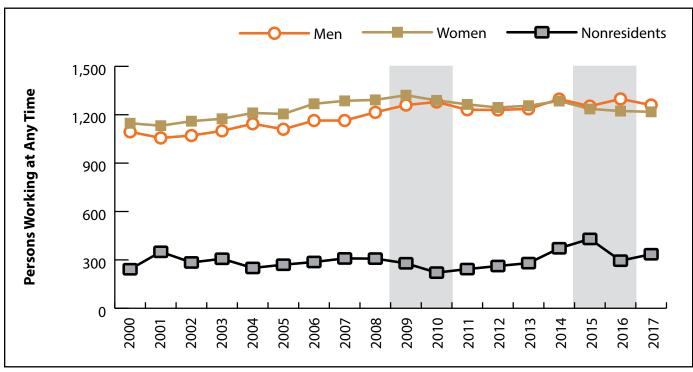

## Persons Working in Crook County by Gender and Age, 2000-2017

Figure: Persons Working in Crook County at Any Time by Gender, 2000-2017

Figure: Persons Working in Crook County at Any Time by Age, 2000-2017

Note: Nonresidents are individuals for whom demographic data are not available. Shaded areas indicate periods of economic downturn: 2009Q1-2010Q1 and 2015Q2-2016Q4. Source: Demographics of Persons Working in Wyoming by County, Industry, Age, & Gender, 2000-2017.Research & Planning, Wyoming Department of Workforce Services. Prepared by M. Moore, Research & Planning, WY DWS, 6/12/18.