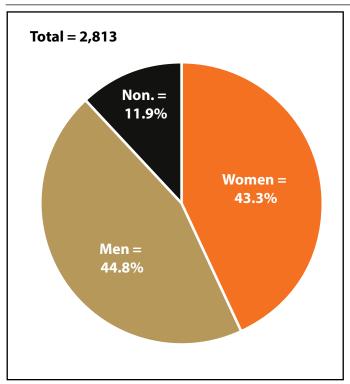

|              |       |       | Change |      |  |
|--------------|-------|-------|--------|------|--|
| Gender       | 2016  | 2017  | N      | %    |  |
| Women        | 1,223 | 1,218 | -5     | -0.4 |  |
| Men          | 1,298 | 1,260 | -38    | -2.9 |  |
| Nonresidents | 295   | 335   | 40     | 13.6 |  |
| Total        | 2,816 | 2,813 | -3     | -0.1 |  |