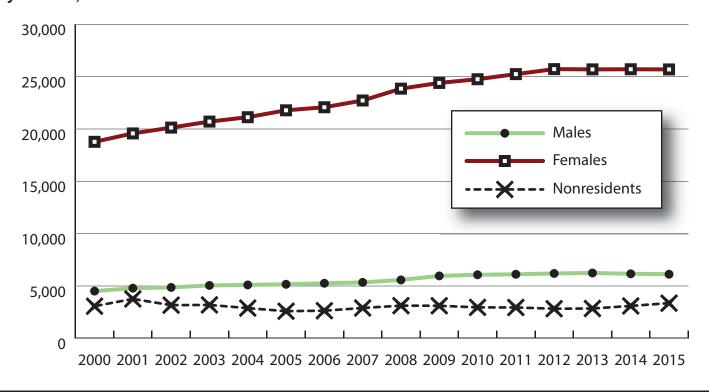

### Total Number of Persons Working in Health Care & Social Assistance at Any Time by Gender, 2000-2015