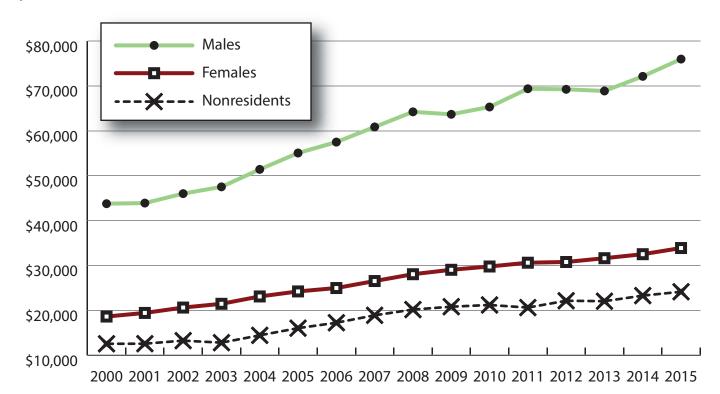

### Average Annual Earnings for Persons Working in Health Care & Social Assistance at Any Time by Gender, 2000-2015