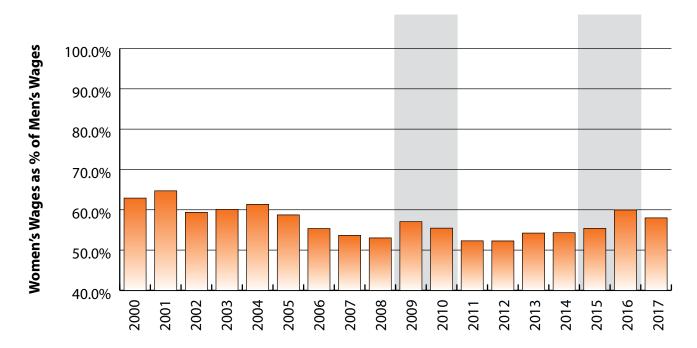

# Figure: Women's Average Annual Wages as a Percent of Men's Wages for Persons Working in Other Services, Except Public Administration (NAICS 81) in Wyoming at Any Time by Age, 2000-2017

Note: Nonresidents are individuals for whom demographic data are not available. Shaded areas indicate periods of economic downturn: 2009Q1-2010Q1 and 2015Q2-2016Q4. Source: Demographics of Persons Working in Wyoming by County, Industry, Age, & Gender, 2000-2017.Research & Planning, Wyoming Department of Workforce Services. Prepared by M. Moore, Research & Planning, WY DWS, 6/12/18.