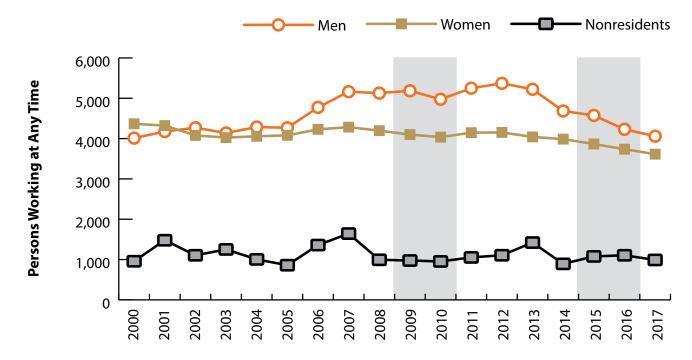

# Figure: Persons Working in Other Services, Except Public Administration (NAICS 81) in Wyoming at Any Time by Age, 2000-2017

Note: Nonresidents are individuals for whom demographic data are not available. Shaded areas indicate periods of economic downturn: 2009Q1-2010Q1 and 2015Q2-2016Q4. Source: Demographics of Persons Working in Wyoming by County, Industry, Age, & Gender, 2000-2017.Research & Planning, Wyoming Department of Workforce Services. Prepared by M. Moore, Research & Planning, WY DWS, 6/12/18.