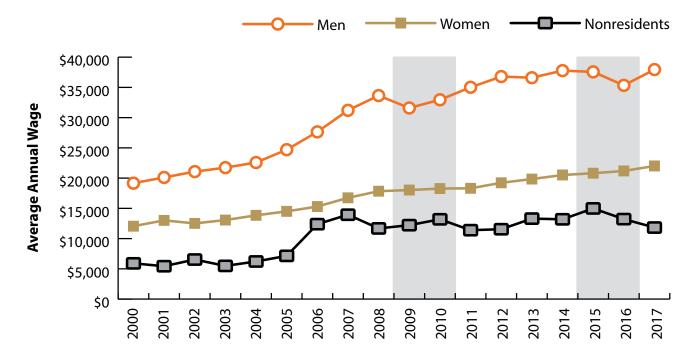

# Wages for Persons Working in Other Services, Except Public Administration (NAICS 81) in Wyoming by Gender, 2000-2017

Figure: Average Annual Wage for Persons Working in Other Services, Except Public Administration (NAICS 81) in Wyoming at Any Time by Age, 2000-2017