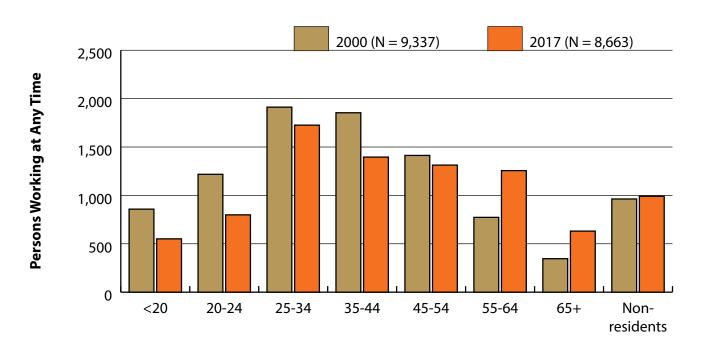

# Figure: Persons Working in Other Services, Except Public Administration (NAICS 81) in Wyoming at Any Time by Age, 2000-2017

Note: Nonresidents are individuals for whom demographic data are not available. Shaded areas indicate periods of economic downturn: 2009Q1-2010Q1 and 2015Q2-2016Q4. Source: Demographics of Persons Working in Wyoming by County, Industry, Age, & Gender, 2000-2017.Research & Planning, Wyoming Department of Workforce Services. Prepared by M. Moore, Research & Planning, WY DWS, 6/12/18.