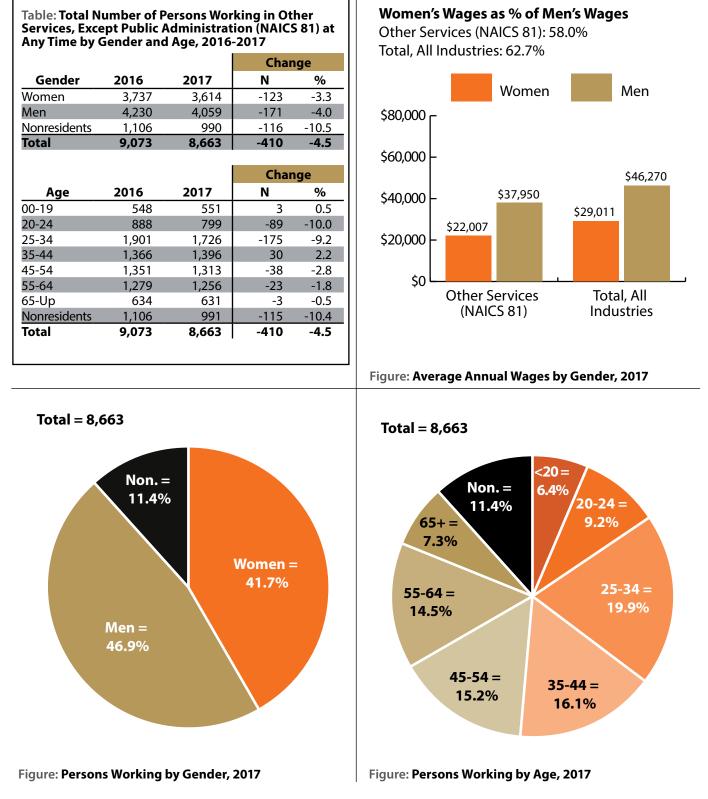

# Persons Working in Other Services, Except Public Administration (NAICS 81) in Wyoming by Gender and Age, 2000-2017

Figure: Persons Working in Other Services, Except Public Administration (NAICS 81) in Wyoming at Any Time by Gender, 2000-2017