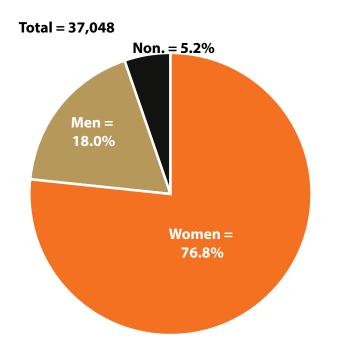

|              |        |        | Change |      |  |
|--------------|--------|--------|--------|------|--|
| Gender       | 2016   | 2017   | N      | %    |  |
| Women        | 28,764 | 28,454 | -310   | -1.1 |  |
| Men          | 6,771  | 6,679  | -92    | -1.4 |  |
| Nonresidents | 1,576  | 1,915  | 339    | 21.5 |  |
| Total        | 37,111 | 37,048 | -63    | -0.2 |  |

#### Women's Wages as % of Men's Wages

Health Care & Social Assistance (NAICS 62): 46.8% Total, All Industries: 62.7%

Figure: Average Annual Wages by Gender, 2017

Figure: Persons Working by Gender, 2017

Figure: Persons Working by Age, 2017

Note: Persons worked any time during the year.

|        |       |        |         |         | Average   | Average  | Average   |
|--------|-------|--------|---------|---------|-----------|----------|-----------|
|        | Age   |        | Age     | Gender  | Annual    | Quarters | Annual    |
| Gender | Group | Number | Percent | Percent | Wage      | Worked   | Employers |
| Women  | 00-19 | 887    | 3.1     | 0.0     | \$7,152   | 3.0      | 1.6       |
| Women  | 20-24 | 3,111  | 10.9    | 0.0     | \$17,110  | 3.4      | 1.7       |
| Women  | 25-34 | 7,321  | 25.7    | 0.0     | \$31,607  | 3.6      | 1.4       |
| Women  | 35-44 | 6,014  | 21.1    | 0.0     | \$40,837  | 3.7      | 1.4       |
| Women  | 45-54 | 4,870  | 17.1    | 0.0     | \$44,983  | 3.7      | 1.3       |
| Women  | 55-64 | 4,683  | 16.5    | 0.0     | \$42,210  | 3.7      | 1.2       |
| Women  | 65-Up | 1,563  | 5.5     | 0.0     | \$28,086  | 3.5      | 1.1       |
| Women  | N/A   | 5      | 0.0     | 0.0     | \$10,348  | 2.4      | 1.0       |
| Women  | Total | 28,454 | 100.0   | 76.8    | \$35,048  | 3.6      | 1.4       |
| Men    | 00-19 | 199    | 3.0     | 0.0     | \$5,824   | 2.7      | 1.4       |
| Men    | 20-24 | 585    | 8.8     | 0.0     | \$14,816  | 3.2      | 1.7       |
| Men    | 25-34 | 1,387  | 20.8    | 0.0     | \$41,343  | 3.5      | 1.4       |
| Men    | 35-44 | 1,412  | 21.1    | 0.0     | \$102,318 | 3.6      | 1.3       |
| Men    | 45-54 | 1,322  | 19.8    | 0.0     | \$103,882 | 3.7      | 1.3       |
| Men    | 55-64 | 1,222  | 18.3    | 0.0     | \$91,386  | 3.6      | 1.2       |
| Men    | 65-Up | 552    | 8.3     | 0.0     | \$72,539  | 3.5      | 1.1       |
| Men    | Total | 6,679  | 100.0   | 18.0    | \$74,965  | 3.5      | 1.3       |
| N/A    | N/A   | 1,915  | 100.0   | 0.0     | \$24,258  | 2.4      | 1.1       |
| N/A    | Total | 1,915  | 100.0   | 5.2     | \$24,258  | 2.4      | 1.1       |
| Total  | 00-19 | 1,086  | 2.9     | 0.0     | \$6,908   | 2.9      | 1.6       |
| Total  | 20-24 | 3,696  | 10.0    | 0.0     | \$16,746  | 3.3      | 1.7       |
| Total  | 25-34 | 8,708  | 23.5    | 0.0     | \$33,158  | 3.6      | 1.4       |
| Total  | 35-44 | 7,426  | 20.0    | 0.0     | \$52,527  | 3.7      | 1.4       |
| Total  | 45-54 | 6,192  | 16.7    | 0.0     | \$57,558  | 3.7      | 1.3       |
| Total  | 55-64 | 5,905  | 15.9    | 0.0     | \$52,386  | 3.7      | 1.2       |
| Total  | 65-Up | 2,115  | 5.7     | 0.0     | \$39,688  | 3.5      | 1.1       |
| Total  | N/A   | 1,920  | 5.2     | 0.0     | \$24,222  | 2.4      | 1.1       |
| Total  | Total | 37,048 | 100.0   | 100.0   | \$41,686  | 3.5      | 1.4       |