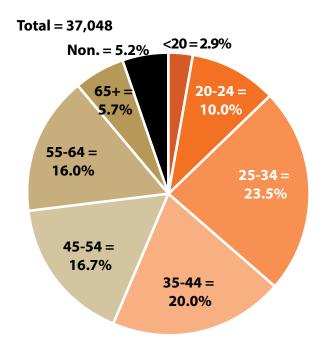

|              |        |        | Chan | ge   |
|--------------|--------|--------|------|------|
| Age          | 2016   | 2017   | N    | %    |
| 00-19        | 1,126  | 1,086  | -40  | -3.6 |
| 20-24        | 3,788  | 3,696  | -92  | -2.4 |
| 25-34        | 8,916  | 8,708  | -208 | -2.3 |
| 35-44        | 7,324  | 7,426  | 102  | 1.4  |
| 45-54        | 6,411  | 6,192  | -219 | -3.4 |
| 55-64        | 5,937  | 5,905  | -32  | -0.5 |
| 65-Up        | 2,028  | 2,115  | 87   | 4.3  |
| Nonresidents | 1,581  | 1,920  | 339  | 21.4 |
| Total        | 37,111 | 37,048 | -63  | -0.2 |
|              |        |        |      |      |

#### Women's Wages as % of Men's Wages

Health Care & Social Assistance (NAICS 62): 46.8% Total, All Industries: 62.7%

Figure: Average Annual Wages by Gender, 2017

Figure: Persons Working by Gender, 2017

Figure: Persons Working by Age, 2017

Note: Persons worked any time during the year.

|        |       |        |         |         | Average   | Average  | Average   |
|--------|-------|--------|---------|---------|-----------|----------|-----------|
|        | Age   |        | Age     | Gender  | Annual    | Quarters | Annual    |
| Gender | Group | Number | Percent | Percent | Wage      | Worked   | Employers |
| Women  | 00-19 | 887    | 3.1     | 0.0     | \$7,152   | 3.0      | 1.6       |
| Women  | 20-24 | 3,111  | 10.9    | 0.0     | \$17,110  | 3.4      | 1.7       |
| Women  | 25-34 | 7,321  | 25.7    | 0.0     | \$31,607  | 3.6      | 1.4       |
| Women  | 35-44 | 6,014  | 21.1    | 0.0     | \$40,837  | 3.7      | 1.4       |
| Women  | 45-54 | 4,870  | 17.1    | 0.0     | \$44,983  | 3.7      | 1.3       |
| Women  | 55-64 | 4,683  | 16.5    | 0.0     | \$42,210  | 3.7      | 1.2       |
| Women  | 65-Up | 1,563  | 5.5     | 0.0     | \$28,086  | 3.5      | 1.1       |
| Women  | N/A   | 5      | 0.0     | 0.0     | \$10,348  | 2.4      | 1.0       |
| Women  | Total | 28,454 | 100.0   | 76.8    | \$35,048  | 3.6      | 1.4       |
| Men    | 00-19 | 199    | 3.0     | 0.0     | \$5,824   | 2.7      | 1.4       |
| Men    | 20-24 | 585    | 8.8     | 0.0     | \$14,816  | 3.2      | 1.7       |
| Men    | 25-34 | 1,387  | 20.8    | 0.0     | \$41,343  | 3.5      | 1.4       |
| Men    | 35-44 | 1,412  | 21.1    | 0.0     | \$102,318 | 3.6      | 1.3       |
| Men    | 45-54 | 1,322  | 19.8    | 0.0     | \$103,882 | 3.7      | 1.3       |
| Men    | 55-64 | 1,222  | 18.3    | 0.0     | \$91,386  | 3.6      | 1.2       |
| Men    | 65-Up | 552    | 8.3     | 0.0     | \$72,539  | 3.5      | 1.1       |
| Men    | Total | 6,679  | 100.0   | 18.0    | \$74,965  | 3.5      | 1.3       |
| N/A    | N/A   | 1,915  | 100.0   | 0.0     | \$24,258  | 2.4      | 1.1       |
| N/A    | Total | 1,915  | 100.0   | 5.2     | \$24,258  | 2.4      | 1.1       |
| Total  | 00-19 | 1,086  | 2.9     | 0.0     | \$6,908   | 2.9      | 1.6       |
| Total  | 20-24 | 3,696  | 10.0    | 0.0     | \$16,746  | 3.3      | 1.7       |
| Total  | 25-34 | 8,708  | 23.5    | 0.0     | \$33,158  | 3.6      | 1.4       |
| Total  | 35-44 | 7,426  | 20.0    | 0.0     | \$52,527  | 3.7      | 1.4       |
| Total  | 45-54 | 6,192  | 16.7    | 0.0     | \$57,558  | 3.7      | 1.3       |
| Total  | 55-64 | 5,905  | 15.9    | 0.0     | \$52,386  | 3.7      | 1.2       |
| Total  | 65-Up | 2,115  | 5.7     | 0.0     | \$39,688  | 3.5      | 1.1       |
| Total  | N/A   | 1,920  | 5.2     | 0.0     | \$24,222  | 2.4      | 1.1       |
| Total  | Total | 37,048 | 100.0   | 100.0   | \$41,686  | 3.5      | 1.4       |