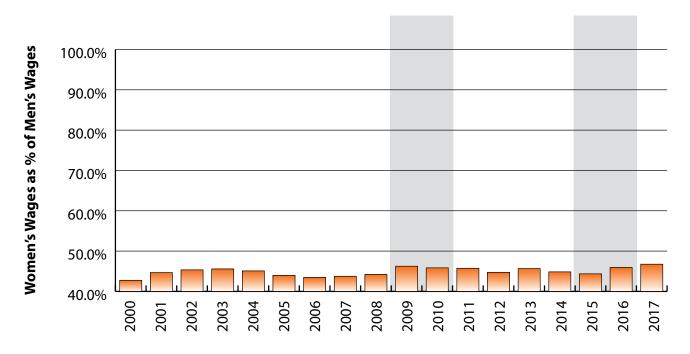

#### Women's Wages as % of Men's Wages

Health Care & Social Assistance (NAICS 62): 46.8% Total, All Industries: 62.7%

Figure: Average Annual Wages by Gender, 2017

Figure: Persons Working by Gender, 2017

Figure: Persons Working by Age, 2017

Figure: Women's Average Annual Wages as a Percent of Men's Wages for Persons Working in Health Care & Social Assistance (NAICS 62) in Wyoming at Any Time by Age, 2000-2017

Note: Nonresidents are individuals for whom demographic data are not available. Shaded areas indicate periods of economic downturn: 2009Q1-2010Q1 and 2015Q2-2016Q4. Source: Demographics of Persons Working in Wyoming by County, Industry, Age, & Gender, 2000-2017.Research & Planning, Wyoming Department of Workforce Services. Prepared by M. Moore, Research & Planning, WY DWS, 6/12/18.