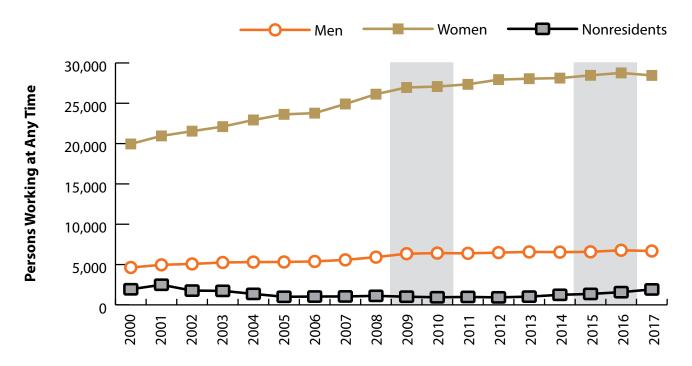

## Persons Working in Health Care & Social Assistance (NAICS 62) in Wyoming by Gender and Age, 2000-2017

Figure: Persons Working in Health Care & Social Assistance (NAICS 62) in Wyoming at Any Time by Gender, 2000-2017

Figure: Women's Average Annual Wages as a Percent of Men's Wages for Persons Working in Health Care & Social Assistance (NAICS 62) in Wyoming at Any Time by Age, 2000-2017

Note: Nonresidents are individuals for whom demographic data are not available. Shaded areas indicate periods of economic downturn: 2009Q1-2010Q1 and 2015Q2-2016Q4. Source: Demographics of Persons Working in Wyoming by County, Industry, Age, & Gender, 2000-2017.Research & Planning, Wyoming Department of Workforce Services. Prepared by M. Moore, Research & Planning, WY DWS, 6/12/18.