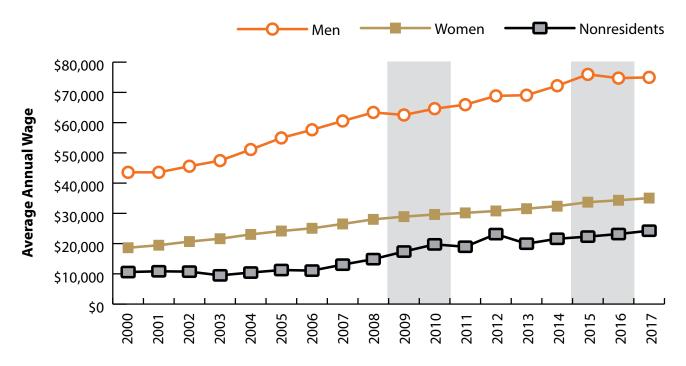

## Wages for Persons Working in Health Care & Social Assistance (NAICS 62) in Wyoming by Gender, 2000-2017

Figure: Average Annual Wage for Persons Working in Health Care & Social Assistance (NAICS 62) in Wyoming at Any Time by Age, 2000-2017