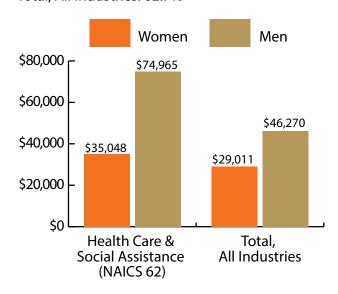

#### Women's Wages as % of Men's Wages

Health Care & Social Assistance (NAICS 62): 46.8% Total, All Industries: 62.7%

Figure: Average Annual Wages by Gender, 2017

Figure: Persons Working by Gender, 2017

Figure: Persons Working by Age, 2017

Note: Persons worked any time during the year.

|        |       |        |         |         | Average   | Average  | Average   |
|--------|-------|--------|---------|---------|-----------|----------|-----------|
|        | Age   |        | Age     | Gender  | Annual    | Quarters | Annual    |
| Gender | Group | Number | Percent | Percent | Wage      | Worked   | Employers |
| Women  | 00-19 | 887    | 3.1     | 0.0     | \$7,152   | 3.0      | 1.6       |
| Women  | 20-24 | 3,111  | 10.9    | 0.0     | \$17,110  | 3.4      | 1.7       |
| Women  | 25-34 | 7,321  | 25.7    | 0.0     | \$31,607  | 3.6      | 1.4       |
| Women  | 35-44 | 6,014  | 21.1    | 0.0     | \$40,837  | 3.7      | 1.4       |
| Women  | 45-54 | 4,870  | 17.1    | 0.0     | \$44,983  | 3.7      | 1.3       |
| Women  | 55-64 | 4,683  | 16.5    | 0.0     | \$42,210  | 3.7      | 1.2       |
| Women  | 65-Up | 1,563  | 5.5     | 0.0     | \$28,086  | 3.5      | 1.1       |
| Women  | N/A   | 5      | 0.0     | 0.0     | \$10,348  | 2.4      | 1.0       |
| Women  | Total | 28,454 | 100.0   | 76.8    | \$35,048  | 3.6      | 1.4       |
| Men    | 00-19 | 199    | 3.0     | 0.0     | \$5,824   | 2.7      | 1.4       |
| Men    | 20-24 | 585    | 8.8     | 0.0     | \$14,816  | 3.2      | 1.7       |
| Men    | 25-34 | 1,387  | 20.8    | 0.0     | \$41,343  | 3.5      | 1.4       |
| Men    | 35-44 | 1,412  | 21.1    | 0.0     | \$102,318 | 3.6      | 1.3       |
| Men    | 45-54 | 1,322  | 19.8    | 0.0     | \$103,882 | 3.7      | 1.3       |
| Men    | 55-64 | 1,222  | 18.3    | 0.0     | \$91,386  | 3.6      | 1.2       |
| Men    | 65-Up | 552    | 8.3     | 0.0     | \$72,539  | 3.5      | 1.1       |
| Men    | Total | 6,679  | 100.0   | 18.0    | \$74,965  | 3.5      | 1.3       |
| N/A    | N/A   | 1,915  | 100.0   | 0.0     | \$24,258  | 2.4      | 1.1       |
| N/A    | Total | 1,915  | 100.0   | 5.2     | \$24,258  | 2.4      | 1.1       |
| Total  | 00-19 | 1,086  | 2.9     | 0.0     | \$6,908   | 2.9      | 1.6       |
| Total  | 20-24 | 3,696  | 10.0    | 0.0     | \$16,746  | 3.3      | 1.7       |
| Total  | 25-34 | 8,708  | 23.5    | 0.0     | \$33,158  | 3.6      | 1.4       |
| Total  | 35-44 | 7,426  | 20.0    | 0.0     | \$52,527  | 3.7      | 1.4       |
| Total  | 45-54 | 6,192  | 16.7    | 0.0     | \$57,558  | 3.7      | 1.3       |
| Total  | 55-64 | 5,905  | 15.9    | 0.0     | \$52,386  | 3.7      | 1.2       |
| Total  | 65-Up | 2,115  | 5.7     | 0.0     | \$39,688  | 3.5      | 1.1       |
| Total  | N/A   | 1,920  | 5.2     | 0.0     | \$24,222  | 2.4      | 1.1       |
| Total  | Total | 37,048 | 100.0   | 100.0   | \$41,686  | 3.5      | 1.4       |