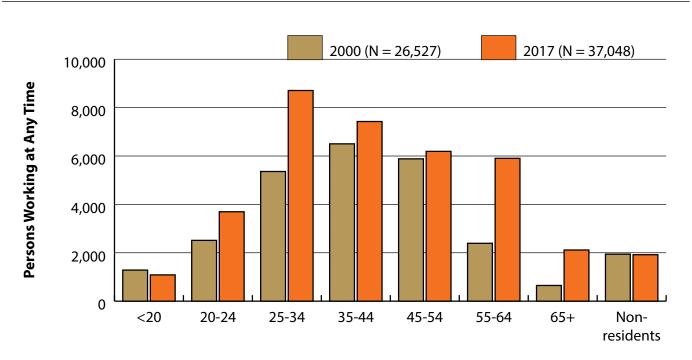

Figure: Persons Working in Health Care & Social Assistance (NAICS 62) in Wyoming at Any Time by Age, 2000-2017