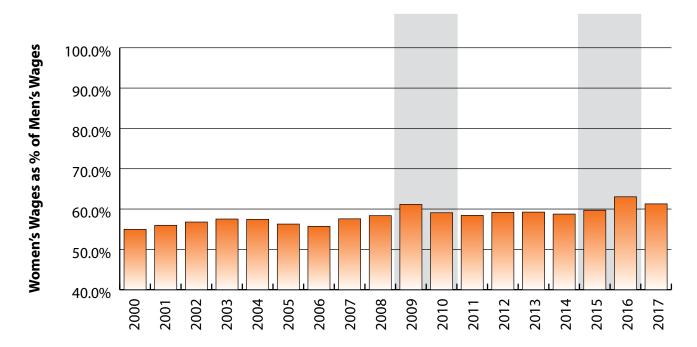

45-54

55-64

65-Up

Total

Nonresidents

Whole. Trade ... (NAICS 42, 48, 49, & 22): 61.3% Total, All Industries: 62.7%

Figure: Average Annual Wages by Gender, 2017

Total = 22,860

#### Figure: Women's Average Annual Wages as a Percent of Men's Wages for Persons Working in Wholesale Trade, Transportation, Warehousing, & Utilities (NAICS 42, 48, 49, & 22) in Wyoming at Any Time by Age, 2000-2017

Note: Nonresidents are individuals for whom demographic data are not available. Shaded areas indicate periods of economic downturn: 2009Q1-2010Q1 and 2015Q2-2016Q4. Source: Demographics of Persons Working in Wyoming by County, Industry, Age, & Gender, 2000-2017.Research & Planning, Wyoming Department of Workforce Services. Prepared by M. Moore, Research & Planning, WY DWS, 6/12/18.