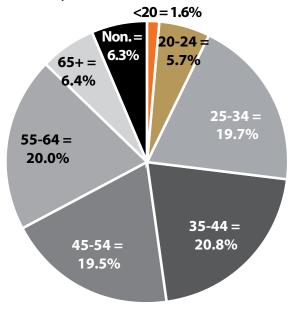

Figure: Persons Working by Age, 2017

Note: Nonresidents are individuals for whom demographic data are not available. Source: Demographics of Persons Working in Wyoming by County, Industry, Age, & Gender, 2000-2017.Research & Planning, Wyoming Department of Workforce Services. Prepared by M. Moore, Research & Planning, WY DWS, 6/12/18.

Note: Persons worked any time during the year.

Industry Determination: Based on the industry of employment in which the person made the most money in the year.

|        |       |        |         |         | Average  | Average  | Average   |
|--------|-------|--------|---------|---------|----------|----------|-----------|
|        | Age   |        | Age     | Gender  | Annual   | Quarters | Annual    |
| Gender | Group | Number | Percent | Percent | Wage     | Worked   | Employers |
| Women  | 00-19 | 94     | 2.1     | 0.0     | \$5,859  | 2.8      | 1.7       |
| Women  | 20-24 | 258    | 5.9     | 0.0     | \$18,770 | 3.3      | 1.8       |
| Women  | 25-34 | 877    | 19.9    | 0.0     | \$31,310 | 3.5      | 1.5       |
| Women  | 35-44 | 998    | 22.6    | 0.0     | \$37,509 | 3.6      | 1.4       |
| Women  | 45-54 | 924    | 21.0    | 0.0     | \$38,964 | 3.7      | 1.3       |
| Women  | 55-64 | 968    | 22.0    | 0.0     | \$39,574 | 3.6      | 1.2       |
| Women  | 65-Up | 289    | 6.6     | 0.0     | \$26,913 | 3.4      | 1.2       |
| Women  | Total | 4,408  | 100.0   | 19.3    | \$34,568 | 3.5      | 1.3       |
| Men    | 00-19 | 276    | 1.6     | 0.0     | \$9,670  | 2.7      | 1.6       |
| Men    | 20-24 | 1,051  | 6.2     | 0.0     | \$28,224 | 3.3      | 1.7       |
| Men    | 25-34 | 3,637  | 21.4    | 0.0     | \$50,519 | 3.6      | 1.4       |
| Men    | 35-44 | 3,757  | 22.1    | 0.0     | \$62,749 | 3.6      | 1.3       |
| Men    | 45-54 | 3,541  | 20.8    | 0.0     | \$64,425 | 3.6      | 1.3       |
| Men    | 55-64 | 3,611  | 21.2    | 0.0     | \$64,159 | 3.6      | 1.2       |
| Men    | 65-Up | 1,143  | 6.7     | 0.0     | \$42,182 | 3.3      | 1.1       |
| Men    | N/A   | 2      | 0.0     | 0.0     | \$57,591 | 4.0      | 1.0       |
| Men    | Total | 17,018 | 100.0   | 74.4    | \$56,408 | 3.5      | 1.3       |
| N/A    | N/A   | 1,434  | 100.0   | 0.0     | \$24,889 | 2.2      | 1.1       |
| N/A    | Total | 1,434  | 100.0   | 6.3     | \$24,889 | 2.2      | 1.1       |
| Total  | 00-19 | 370    | 1.6     | 0.0     | \$8,702  | 2.7      | 1.6       |
| Total  | 20-24 | 1,309  | 5.7     | 0.0     | \$26,360 | 3.3      | 1.7       |
| Total  | 25-34 | 4,514  | 19.7    | 0.0     | \$46,787 | 3.5      | 1.4       |
| Total  | 35-44 | 4,755  | 20.8    | 0.0     | \$57,451 | 3.6      | 1.3       |
| Total  | 45-54 | 4,465  | 19.5    | 0.0     | \$59,156 | 3.6      | 1.3       |
| Total  | 55-64 | 4,579  | 20.0    | 0.0     | \$58,962 | 3.6      | 1.2       |
| Total  | 65-Up | 1,432  | 6.3     | 0.0     | \$39,101 | 3.3      | 1.1       |
| Total  | N/A   | 1,436  | 6.3     | 0.0     | \$24,935 | 2.2      | 1.1       |
| Total  | Total | 22,860 | 100.0   | 100.0   | \$50,220 | 3.5      | 1.3       |