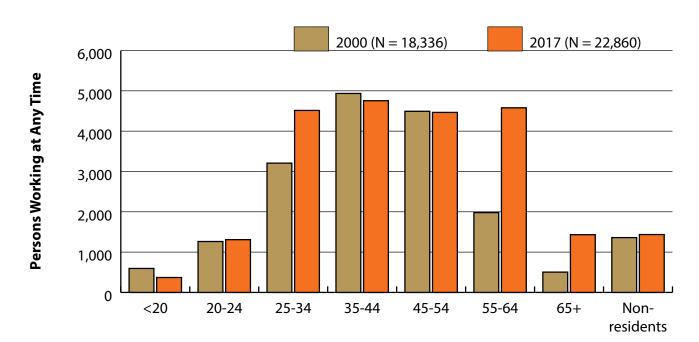

Figure: Persons Working by Age, 2017

Note: Nonresidents are individuals for whom demographic data are not available. Source: Demographics of Persons Working in Wyoming by County, Industry, Age, & Gender, 2000-2017.Research & Planning, Wyoming Department of Workforce Services. Prepared by M. Moore, Research & Planning, WY DWS, 6/12/18.

#### Figure: Persons Working in Wholesale Trade, Transportation, Warehousing, & Utilities (NAICS 42, 48, 49, & 22) in Wyoming at Any Time by Age, 2000-2017

Note: Nonresidents are individuals for whom demographic data are not available. Shaded areas indicate periods of economic downturn: 2009Q1-2010Q1 and 2015Q2-2016Q4. Source: Demographics of Persons Working in Wyoming by County, Industry, Age, & Gender, 2000-2017.Research & Planning, Wyoming Department of Workforce Services. Prepared by M. Moore, Research & Planning, WY DWS, 6/12/18.