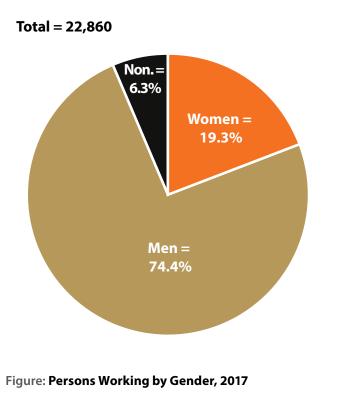

4.408

17,018

1,434

22,860

2017

370

1,309

4,514

Note: Persons worked any time during the year.

Industry Determination: Based on the industry of employment in which the person made the most money in the year.

|        |       |        |         |         | Average  | Average  | Average   |
|--------|-------|--------|---------|---------|----------|----------|-----------|
|        | Age   |        | Age     | Gender  | Annual   | Quarters | Annual    |
| Gender | Group | Number | Percent | Percent | Wage     | Worked   | Employers |
| Women  | 00-19 | 94     | 2.1     | 0.0     | \$5,859  | 2.8      | 1.7       |
| Women  | 20-24 | 258    | 5.9     | 0.0     | \$18,770 | 3.3      | 1.8       |
| Women  | 25-34 | 877    | 19.9    | 0.0     | \$31,310 | 3.5      | 1.5       |
| Women  | 35-44 | 998    | 22.6    | 0.0     | \$37,509 | 3.6      | 1.4       |
| Women  | 45-54 | 924    | 21.0    | 0.0     | \$38,964 | 3.7      | 1.3       |
| Women  | 55-64 | 968    | 22.0    | 0.0     | \$39,574 | 3.6      | 1.2       |
| Women  | 65-Up | 289    | 6.6     | 0.0     | \$26,913 | 3.4      | 1.2       |
| Women  | Total | 4,408  | 100.0   | 19.3    | \$34,568 | 3.5      | 1.3       |
| Men    | 00-19 | 276    | 1.6     | 0.0     | \$9,670  | 2.7      | 1.6       |
| Men    | 20-24 | 1,051  | 6.2     | 0.0     | \$28,224 | 3.3      | 1.7       |
| Men    | 25-34 | 3,637  | 21.4    | 0.0     | \$50,519 | 3.6      | 1.4       |
| Men    | 35-44 | 3,757  | 22.1    | 0.0     | \$62,749 | 3.6      | 1.3       |
| Men    | 45-54 | 3,541  | 20.8    | 0.0     | \$64,425 | 3.6      | 1.3       |
| Men    | 55-64 | 3,611  | 21.2    | 0.0     | \$64,159 | 3.6      | 1.2       |
| Men    | 65-Up | 1,143  | 6.7     | 0.0     | \$42,182 | 3.3      | 1.1       |
| Men    | N/A   | 2      | 0.0     | 0.0     | \$57,591 | 4.0      | 1.0       |
| Men    | Total | 17,018 | 100.0   | 74.4    | \$56,408 | 3.5      | 1.3       |
| N/A    | N/A   | 1,434  | 100.0   | 0.0     | \$24,889 | 2.2      | 1.1       |
| N/A    | Total | 1,434  | 100.0   | 6.3     | \$24,889 | 2.2      | 1.1       |
| Total  | 00-19 | 370    | 1.6     | 0.0     | \$8,702  | 2.7      | 1.6       |
| Total  | 20-24 | 1,309  | 5.7     | 0.0     | \$26,360 | 3.3      | 1.7       |
| Total  | 25-34 | 4,514  | 19.7    | 0.0     | \$46,787 | 3.5      | 1.4       |
| Total  | 35-44 | 4,755  | 20.8    | 0.0     | \$57,451 | 3.6      | 1.3       |
| Total  | 45-54 | 4,465  | 19.5    | 0.0     | \$59,156 | 3.6      | 1.3       |
| Total  | 55-64 | 4,579  | 20.0    | 0.0     | \$58,962 | 3.6      | 1.2       |
| Total  | 65-Up | 1,432  | 6.3     | 0.0     | \$39,101 | 3.3      | 1.1       |
| Total  | N/A   | 1,436  | 6.3     | 0.0     | \$24,935 | 2.2      | 1.1       |
| Total  | Total | 22,860 | 100.0   | 100.0   | \$50,220 | 3.5      | 1.3       |