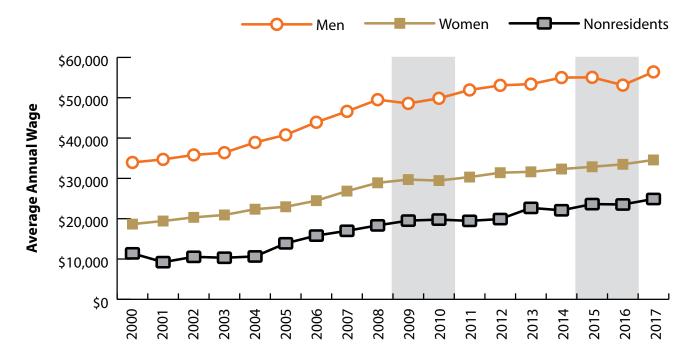

45-54

55-64

65-Up

Total

Nonresidents

Whole. Trade ... (NAICS 42, 48, 49, & 22): 61.3% Total, All Industries: 62.7%

Figure: Average Annual Wages by Gender, 2017

Total = 22,860

#### Persons Working in Wholesale Trade, Transportation, Warehousing, & Utilities (NAICS 42, 48, 49, & 22) in Wyoming by Gender and Age, 2000-2017

Figure: Persons Working in Wholesale Trade, Transportation, Warehousing, & Utilities (NAICS 42, 48, 49, & 22) in Wyoming at Any Time by Gender, 2000-2017

#### Wages for Persons Working in Wholesale Trade, Transportation, Warehousing, & Utilities (NAICS 42, 48, 49, & 22) in Wyoming by Gender, 2000-2017

Figure: Average Annual Wage for Persons Working in Wholesale Trade, Transportation, Warehousing, & Utilities (NAICS 42, 48, 49, & 22) in Wyoming at Any Time by Age, 2000-2017