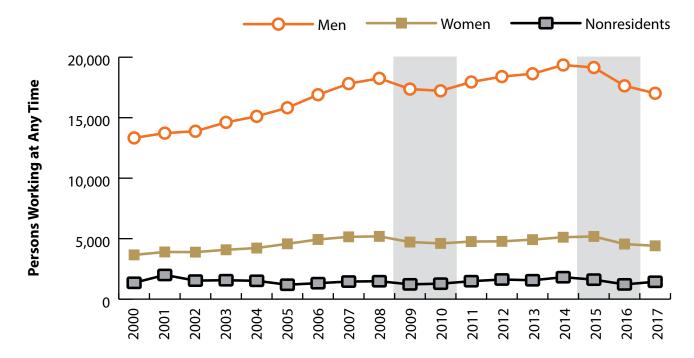

#### Persons Working in Wholesale Trade, Transportation, Warehousing, & Utilities (NAICS 42, 48, 49, & 22) in Wyoming by Gender and Age, 2000-2017

Figure: Persons Working in Wholesale Trade, Transportation, Warehousing, & Utilities (NAICS 42, 48, 49, & 22) in Wyoming at Any Time by Gender, 2000-2017

#### Figure: Persons Working in Wholesale Trade, Transportation, Warehousing, & Utilities (NAICS 42, 48, 49, & 22) in Wyoming at Any Time by Age, 2000-2017

Note: Nonresidents are individuals for whom demographic data are not available. Shaded areas indicate periods of economic downturn: 2009Q1-2010Q1 and 2015Q2-2016Q4. Source: Demographics of Persons Working in Wyoming by County, Industry, Age, & Gender, 2000-2017.Research & Planning, Wyoming Department of Workforce Services. Prepared by M. Moore, Research & Planning, WY DWS, 6/12/18.

Note: Nonresidents are individuals for whom demographic data are not available. Shaded areas indicate periods of economic downturn: 2009Q1-2010Q1 and 2015Q2-2016Q4. Source: Demographics of Persons Working in Wyoming by County, Industry, Age, & Gender, 2000-2017.Research & Planning, Wyoming Department of Workforce Services. Prepared by M. Moore, Research & Planning, WY DWS, 6/12/18.