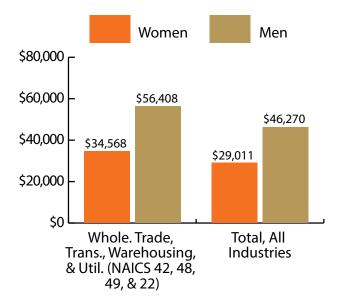

45-54

55-64

65-Up

Total

Nonresidents

Whole. Trade ... (NAICS 42, 48, 49, & 22): 61.3% Total, All Industries: 62.7%

Figure: Average Annual Wages by Gender, 2017

Total = 22,860

Note: Persons worked any time during the year.

Industry Determination: Based on the industry of employment in which the person made the most money in the year.

|        |       |        |         |         | Average  | Average  | Average   |
|--------|-------|--------|---------|---------|----------|----------|-----------|
|        | Age   |        | Age     | Gender  | Annual   | Quarters | Annual    |
| Gender | Group | Number | Percent | Percent | Wage     | Worked   | Employers |
| Women  | 00-19 | 94     | 2.1     | 0.0     | \$5,859  | 2.8      | 1.7       |
| Women  | 20-24 | 258    | 5.9     | 0.0     | \$18,770 | 3.3      | 1.8       |
| Women  | 25-34 | 877    | 19.9    | 0.0     | \$31,310 | 3.5      | 1.5       |
| Women  | 35-44 | 998    | 22.6    | 0.0     | \$37,509 | 3.6      | 1.4       |
| Women  | 45-54 | 924    | 21.0    | 0.0     | \$38,964 | 3.7      | 1.3       |
| Women  | 55-64 | 968    | 22.0    | 0.0     | \$39,574 | 3.6      | 1.2       |
| Women  | 65-Up | 289    | 6.6     | 0.0     | \$26,913 | 3.4      | 1.2       |
| Women  | Total | 4,408  | 100.0   | 19.3    | \$34,568 | 3.5      | 1.3       |
| Men    | 00-19 | 276    | 1.6     | 0.0     | \$9,670  | 2.7      | 1.6       |
| Men    | 20-24 | 1,051  | 6.2     | 0.0     | \$28,224 | 3.3      | 1.7       |
| Men    | 25-34 | 3,637  | 21.4    | 0.0     | \$50,519 | 3.6      | 1.4       |
| Men    | 35-44 | 3,757  | 22.1    | 0.0     | \$62,749 | 3.6      | 1.3       |
| Men    | 45-54 | 3,541  | 20.8    | 0.0     | \$64,425 | 3.6      | 1.3       |
| Men    | 55-64 | 3,611  | 21.2    | 0.0     | \$64,159 | 3.6      | 1.2       |
| Men    | 65-Up | 1,143  | 6.7     | 0.0     | \$42,182 | 3.3      | 1.1       |
| Men    | N/A   | 2      | 0.0     | 0.0     | \$57,591 | 4.0      | 1.0       |
| Men    | Total | 17,018 | 100.0   | 74.4    | \$56,408 | 3.5      | 1.3       |
| N/A    | N/A   | 1,434  | 100.0   | 0.0     | \$24,889 | 2.2      | 1.1       |
| N/A    | Total | 1,434  | 100.0   | 6.3     | \$24,889 | 2.2      | 1.1       |
| Total  | 00-19 | 370    | 1.6     | 0.0     | \$8,702  | 2.7      | 1.6       |
| Total  | 20-24 | 1,309  | 5.7     | 0.0     | \$26,360 | 3.3      | 1.7       |
| Total  | 25-34 | 4,514  | 19.7    | 0.0     | \$46,787 | 3.5      | 1.4       |
| Total  | 35-44 | 4,755  | 20.8    | 0.0     | \$57,451 | 3.6      | 1.3       |
| Total  | 45-54 | 4,465  | 19.5    | 0.0     | \$59,156 | 3.6      | 1.3       |
| Total  | 55-64 | 4,579  | 20.0    | 0.0     | \$58,962 | 3.6      | 1.2       |
| Total  | 65-Up | 1,432  | 6.3     | 0.0     | \$39,101 | 3.3      | 1.1       |
| Total  | N/A   | 1,436  | 6.3     | 0.0     | \$24,935 | 2.2      | 1.1       |
| Total  | Total | 22,860 | 100.0   | 100.0   | \$50,220 | 3.5      | 1.3       |