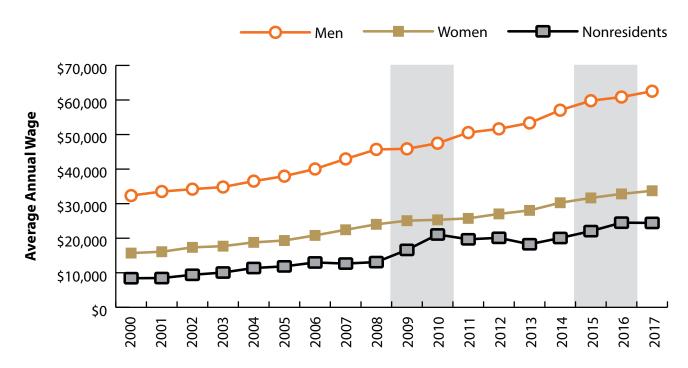

# Wages for Persons Working in Manufacturing (NAICS 31-33) in Wyoming by Gender, 2000-2017

Figure: Average Annual Wage for Persons Working in Manufacturing (NAICS 31-33) in Wyoming at Any Time by Age, 2000-2017