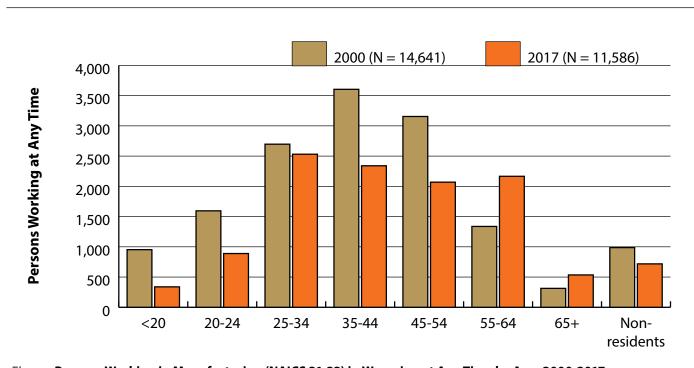

Figure: Persons Working by Age, 2017

Note: Nonresidents are individuals for whom demographic data are not available. Source: Demographics of Persons Working in Wyoming by County, Industry, Age, & Gender, 2000-2017.Research & Planning, Wyoming Department of Workforce Services. Prepared by M. Moore, Research & Planning, WY DWS, 6/12/18.

# Persons Working in Manufacturing (NAICS 31-33) in Wyoming by Gender and Age, 2000-2017

Figure: Persons Working in Manufacturing (NAICS 31-33) in Wyoming at Any Time by Gender, 2000-2017

Figure: Persons Working in Manufacturing (NAICS 31-33) in Wyoming at Any Time by Age, 2000-2017