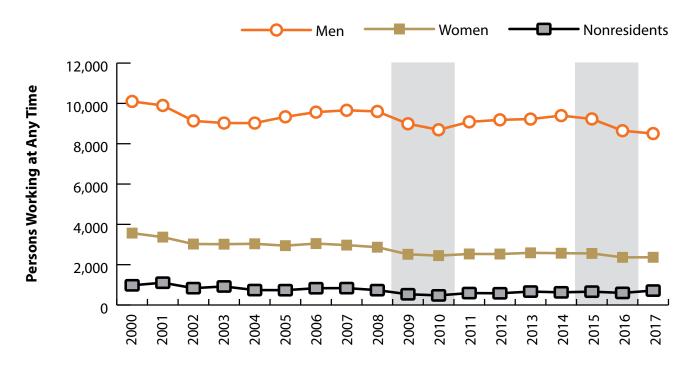

# Persons Working in Manufacturing (NAICS 31-33) in Wyoming by Gender and Age, 2000-2017

Figure: Persons Working in Manufacturing (NAICS 31-33) in Wyoming at Any Time by Gender, 2000-2017

Figure: Persons Working in Manufacturing (NAICS 31-33) in Wyoming at Any Time by Age, 2000-2017

Figure: Women's Average Annual Wages as a Percent of Men's Wages for Persons Working in Manufacturing (NAICS 31-33) in Wyoming at Any Time by Age, 2000-2017

Note: Nonresidents are individuals for whom demographic data are not available. Shaded areas indicate periods of economic downturn: 2009Q1-2010Q1 and 2015Q2-2016Q4. Source: Demographics of Persons Working in Wyoming by County, Industry, Age, & Gender, 2000-2017.Research & Planning, Wyoming Department of Workforce Services. Prepared by M. Moore, Research & Planning, WY DWS, 6/12/18.