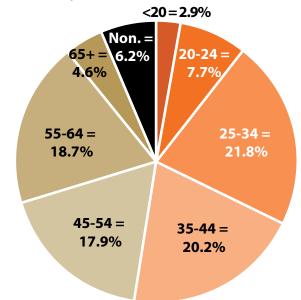

Figure: Persons Working by Age, 2017

Note: Nonresidents are individuals for whom demographic data are not available. Source: Demographics of Persons Working in Wyoming by County, Industry, Age, & Gender, 2000-2017.Research & Planning, Wyoming Department of Workforce Services. Prepared by M. Moore, Research & Planning, WY DWS, 6/12/18.