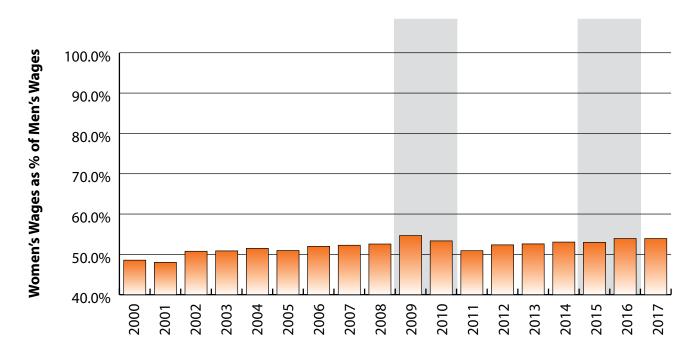

#### Women's Wages as % of Men's Wages

Manufacturing (NAICS 31-33): 53.9% Total, All Industries: 62.7%

Figure: Average Annual Wages by Gender, 2017

Total = 11,586

Figure: Persons Working by Gender, 2017

Total = 11,586

Figure: Women's Average Annual Wages as a Percent of Men's Wages for Persons Working in Manufacturing (NAICS 31-33) in Wyoming at Any Time by Age, 2000-2017

Note: Nonresidents are individuals for whom demographic data are not available. Shaded areas indicate periods of economic downturn: 2009Q1-2010Q1 and 2015Q2-2016Q4. Source: Demographics of Persons Working in Wyoming by County, Industry, Age, & Gender, 2000-2017.Research & Planning, Wyoming Department of Workforce Services. Prepared by M. Moore, Research & Planning, WY DWS, 6/12/18.