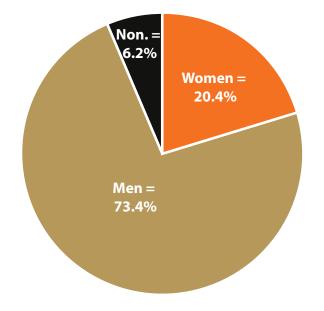

#### Women's Wages as % of Men's Wages

Manufacturing (NAICS 31-33): 53.9% Total, All Industries: 62.7%

Figure: Average Annual Wages by Gender, 2017

Total = 11,586

Figure: Persons Working by Gender, 2017

Total = 11,586