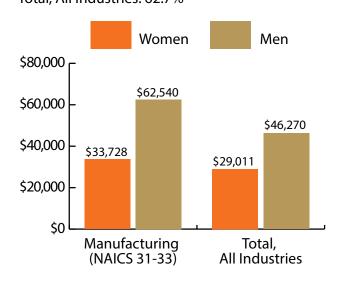

#### Women's Wages as % of Men's Wages

Manufacturing (NAICS 31-33): 53.9% Total, All Industries: 62.7%

Figure: Average Annual Wages by Gender, 2017

Total = 11,586

Figure: Persons Working by Gender, 2017

Total = 11,586