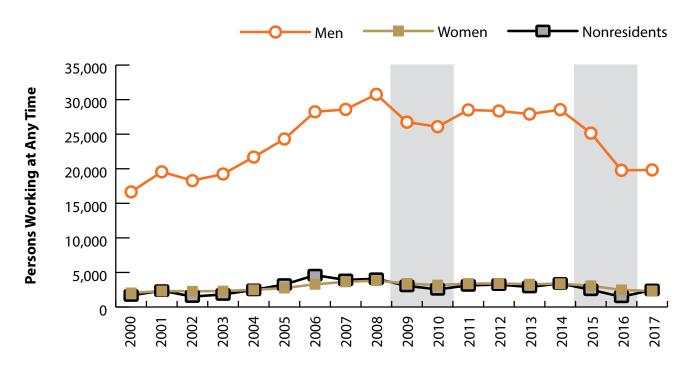

# Persons Working in Mining, Including Oil & Gas (NAICS 21) in Wyoming by Gender and Age, 2000-2017

Figure: Persons Working in Mining, Including Oil & Gas (NAICS 21) in Wyoming at Any Time by Gender, 2000-2017