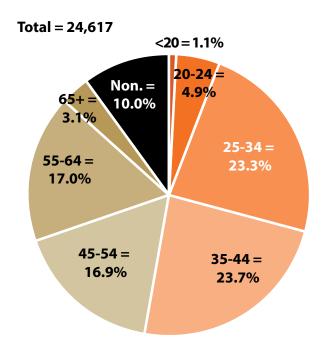

|              |        |        | Change |       |  |
|--------------|--------|--------|--------|-------|--|
| Age          | 2016   | 2017   | N      | %     |  |
| 00-19        | 141    | 283    | 142    | 100.7 |  |
| 20-24        | 1,066  | 1,217  | 151    | 14.2  |  |
| 25-34        | 5,834  | 5,743  | -91    | -1.6  |  |
| 35-44        | 5,575  | 5,807  | 232    | 4.2   |  |
| 45-54        | 4,386  | 4,140  | -246   | -5.6  |  |
| 55-64        | 4,436  | 4,189  | -247   | -5.6  |  |
| 65-Up        | 800    | 769    | -31    | -3.9  |  |
| Nonresidents | 1,475  | 2,469  | 994    | 67.4  |  |
| Total        | 23,713 | 24,617 | 904    | 3.8   |  |

#### Women's Wages as % of Men's Wages

Mining (NAICS 21): 76.6% Total, All Industries: 62.7%

Figure: Average Annual Wages by Gender, 2017

Figure: Persons Working by Gender, 2017

Figure: Persons Working by Age, 2017