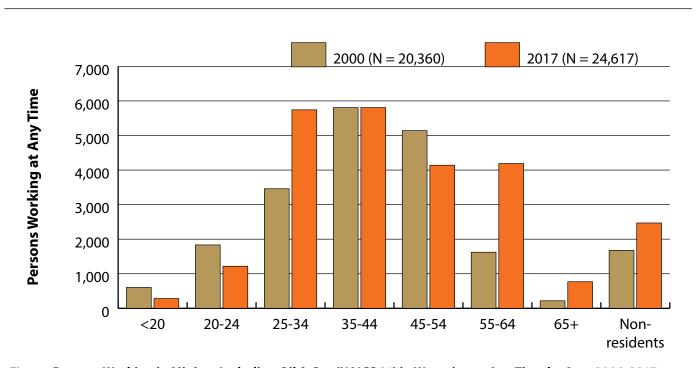

Figure: Persons Working in Mining, Including Oil & Gas (NAICS 21) in Wyoming at Any Time by Age, 2000-2017