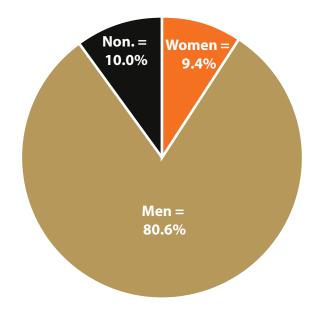

|              |        |        | Change |      |  |
|--------------|--------|--------|--------|------|--|
| Gender       | 2016   | 2017   | N      | %    |  |
| Women        | 2,463  | 2,320  | -143   | -5.8 |  |
| Men          | 19,776 | 19,831 | 55     | 0.3  |  |
| Nonresidents | 1,474  | 2,466  | 992    | 67.3 |  |
| Total        | 23,713 | 24,617 | 904    | 3.8  |  |

#### Women's Wages as % of Men's Wages

Mining (NAICS 21): 76.6% Total, All Industries: 62.7%

Figure: Average Annual Wages by Gender, 2017

Figure: Persons Working by Gender, 2017

Figure: Persons Working by Age, 2017