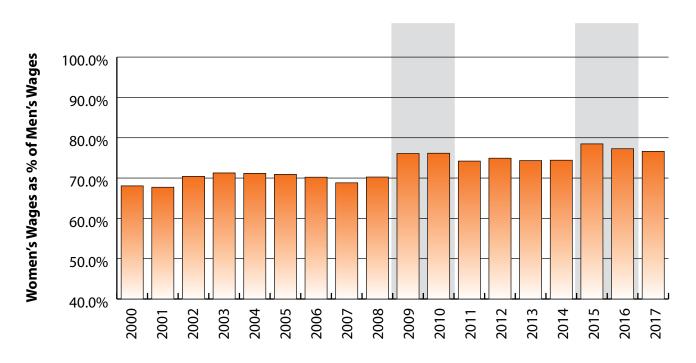

#### Women's Wages as % of Men's Wages

Mining (NAICS 21): 76.6% Total, All Industries: 62.7%

Figure: Average Annual Wages by Gender, 2017

Figure: Persons Working by Gender, 2017

Figure: Persons Working by Age, 2017

Figure: Women's Average Annual Wages as a Percent of Men's Wages for Persons Working in Mining, Including Oil & Gas (NAICS 21) in Wyoming at Any Time by Age, 2000-2017

|        |       |        |         |         | Average  | Average  | Average   |
|--------|-------|--------|---------|---------|----------|----------|-----------|
|        | Age   |        | Age     | Gender  | Annual   | Quarters | Annual    |
| Gender | Group | Number | Percent | Percent | Wage     | Worked   | Employers |
| Women  | 00-19 | 103    | 5.1     | 0.0     | \$5,376  | 2.5      | 1.6       |
| Women  | 20-24 | 209    | 10.3    | 0.0     | \$11,155 | 2.8      | 1.6       |
| Women  | 25-34 | 302    | 14.9    | 0.0     | \$27,586 | 3.5      | 1.4       |
| Women  | 35-44 | 668    | 32.9    | 0.0     | \$35,256 | 3.6      | 1.3       |
| Women  | 45-54 | 564    | 27.7    | 0.0     | \$37,640 | 3.7      | 1.2       |
| Women  | 55-64 | 155    | 7.6     | 0.0     | \$29,155 | 3.4      | 1.2       |
| Women  | 65-Up | 32     | 1.6     | 0.0     | \$16,810 | 3.3      | 1.1       |
| Women  | Total | 2,033  | 100.0   | 10.0    | \$30,031 | 3.5      | 1.3       |
| Men    | 00-19 | 501    | 3.0     | 0.0     | \$9,326  | 2.7      | 2.1       |
| Men    | 20-24 | 1,625  | 9.8     | 0.0     | \$20,906 | 3.2      | 2.1       |
| Men    | 25-34 | 3,157  | 19.0    | 0.0     | \$34,210 | 3.4      | 1.7       |
| Men    | 35-44 | 5,139  | 30.9    | 0.0     | \$47,825 | 3.6      | 1.4       |
| Men    | 45-54 | 4,576  | 27.5    | 0.0     | \$56,744 | 3.7      | 1.2       |
| Men    | 55-64 | 1,468  | 8.8     | 0.0     | \$49,849 | 3.5      | 1.1       |
| Men    | 65-Up | 185    | 1.1     | 0.0     | \$51,491 | 3.0      | 1.1       |
| Men    | N/A   | 5      | 0.0     | 0.0     | \$32,630 | 1.8      | 1.0       |
| Men    | Total | 16,656 | 100.0   | 81.8    | \$44,125 | 3.5      | 1.5       |
| N/A    | N/A   | 1,671  | 100.0   | 0.0     | \$14,123 | 1.7      | 1.1       |
| N/A    | Total | 1,671  | 100.0   | 8.2     | \$14,123 | 1.7      | 1.1       |
| Total  | 00-19 | 604    | 3.0     | 0.0     | \$8,653  | 2.7      | 2.0       |
| Total  | 20-24 | 1,834  | 9.0     | 0.0     | \$19,795 | 3.1      | 2.1       |
| Total  | 25-34 | 3,459  | 17.0    | 0.0     | \$33,632 | 3.4      | 1.7       |
| Total  | 35-44 | 5,807  | 28.5    | 0.0     | \$46,379 | 3.6      | 1.4       |
| Total  | 45-54 | 5,140  | 25.2    | 0.0     | \$54,647 | 3.7      | 1.2       |
| Total  | 55-64 | 1,623  | 8.0     | 0.0     | \$47,873 | 3.5      | 1.1       |
| Total  | 65-Up | 217    | 1.1     | 0.0     | \$46,377 | 3.0      | 1.1       |
| Total  | N/A   | 1,676  | 8.2     | 0.0     | \$14,178 | 1.7      | 1.1       |
| Total  | Total | 20,360 | 100.0   | 100.0   | \$40,255 | 3.4      | 1.4       |