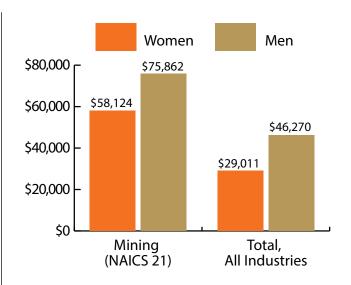

#### Women's Wages as % of Men's Wages

Mining (NAICS 21): 76.6% Total, All Industries: 62.7%

Figure: Average Annual Wages by Gender, 2017

Figure: Persons Working by Gender, 2017

Figure: Persons Working by Age, 2017

Note: Persons worked any time during the year.

|        |       |        |         |         | Average  | Average  | Average   |
|--------|-------|--------|---------|---------|----------|----------|-----------|
|        | Age   |        | Age     | Gender  | Annual   | Quarters | Annual    |
| Gender | Group | Number | Percent | Percent | Wage     | Worked   | Employers |
| Women  | 00-19 | 35     | 1.5     | 0.0     | \$6,511  | 2.7      | 1.7       |
| Women  | 20-24 | 104    | 4.5     | 0.0     | \$30,287 | 3.2      | 1.7       |
| Women  | 25-34 | 446    | 19.2    | 0.0     | \$52,122 | 3.6      | 1.3       |
| Women  | 35-44 | 573    | 24.7    | 0.0     | \$64,241 | 3.7      | 1.3       |
| Women  | 45-54 | 532    | 22.9    | 0.0     | \$64,920 | 3.8      | 1.2       |
| Women  | 55-64 | 513    | 22.1    | 0.0     | \$60,966 | 3.7      | 1.2       |
| Women  | 65-Up | 115    | 5.0     | 0.0     | \$48,261 | 3.5      | 1.1       |
| Women  | N/A   | 2      | 0.1     | 0.0     | \$25,238 | 2.0      | 1.0       |
| Women  | Total | 2,320  | 100.0   | 9.4     | \$58,124 | 3.7      | 1.3       |
| Men    | 00-19 | 248    | 1.3     | 0.0     | \$15,347 | 2.7      | 1.8       |
| Men    | 20-24 | 1,113  | 5.6     | 0.0     | \$40,820 | 3.2      | 1.7       |
| Men    | 25-34 | 5,297  | 26.7    | 0.0     | \$65,661 | 3.5      | 1.4       |
| Men    | 35-44 | 5,234  | 26.4    | 0.0     | \$80,785 | 3.6      | 1.3       |
| Men    | 45-54 | 3,608  | 18.2    | 0.0     | \$86,504 | 3.7      | 1.2       |
| Men    | 55-64 | 3,676  | 18.5    | 0.0     | \$88,343 | 3.7      | 1.1       |
| Men    | 65-Up | 654    | 3.3     | 0.0     | \$72,884 | 3.3      | 1.1       |
| Men    | N/A   | 1      | 0.0     | 0.0     | \$29,433 | 2.0      | 1.0       |
| Men    | Total | 19,831 | 100.0   | 80.6    | \$75,862 | 3.5      | 1.3       |
| N/A    | N/A   | 2,466  | 100.0   | 0.0     | \$36,601 | 2.3      | 1.1       |
| N/A    | Total | 2,466  | 100.0   | 10.0    | \$36,601 | 2.3      | 1.1       |
| Total  | 00-19 | 283    | 1.1     | 0.0     | \$14,254 | 2.7      | 1.8       |
| Total  | 20-24 | 1,217  | 4.9     | 0.0     | \$39,919 | 3.2      | 1.7       |
| Total  | 25-34 | 5,743  | 23.3    | 0.0     | \$64,609 | 3.5      | 1.4       |
| Total  | 35-44 | 5,807  | 23.6    | 0.0     | \$79,152 | 3.6      | 1.3       |
| Total  | 45-54 | 4,140  | 16.8    | 0.0     | \$83,730 | 3.7      | 1.2       |
| Total  | 55-64 | 4,189  | 17.0    | 0.0     | \$84,991 | 3.7      | 1.1       |
| Total  | 65-Up | 769    | 3.1     | 0.0     | \$69,202 | 3.3      | 1.1       |
| Total  | N/A   | 2,469  | 10.0    | 0.0     | \$36,589 | 2.2      | 1.1       |
| Total  | Total | 24,617 | 100.0   | 100.0   | \$70,257 | 3.4      | 1.3       |