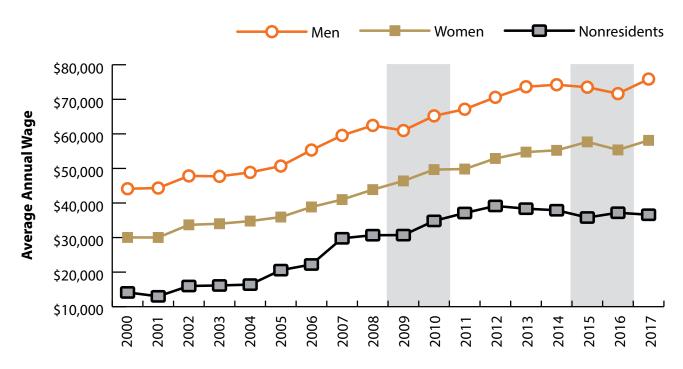

# Persons Working in Mining, Including Oil & Gas (NAICS 21) in Wyoming by Gender and Age, 2000-2017

Figure: Persons Working in Mining, Including Oil & Gas (NAICS 21) in Wyoming at Any Time by Gender, 2000-2017

## Wages for Persons Working in Mining, Including Oil & Gas (NAICS 21) in Wyoming by Gender, 2000-2017

Figure: Average Annual Wage for Persons Working in Mining, Including Oil & Gas (NAICS 21) in Wyoming at Any Time by Age, 2000-2017