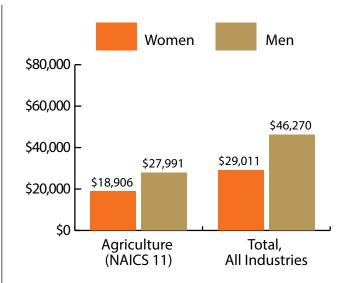

#### Women's Wages as % of Men's Wages

Agriculture (NAICS 11): 67.5% Total, All Industries: 62.7%

Figure: Average Annual Wages by Gender, 2017

Total = 3,904

Figure: Persons Working by Gender, 2017

Total = 3.904