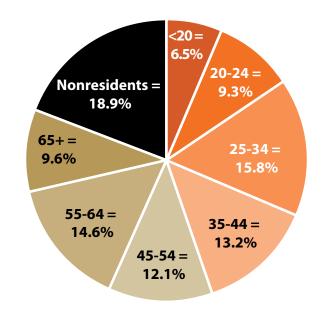

Figure: Persons Working by Age, 2017

Note: Nonresidents are individuals for whom demographic data are not available. Source: Demographics of Persons Working in Wyoming by County, Industry, Age, & Gender, 2000-2017.Research & Planning, Wyoming Department of Workforce Services. Prepared by M. Moore, Research & Planning, WY DWS, 6/12/18.