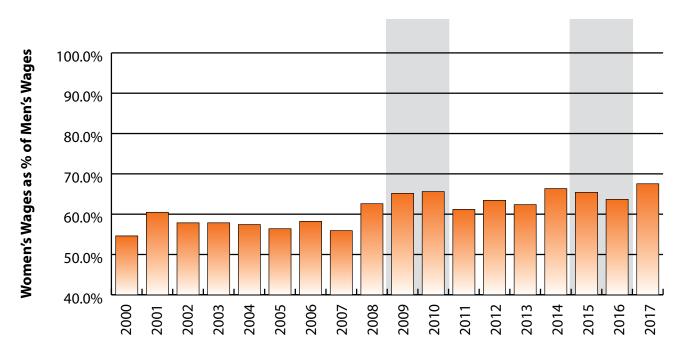

#### Women's Wages as % of Men's Wages

Agriculture (NAICS 11): 67.5% Total, All Industries: 62.7%

Figure: Average Annual Wages by Gender, 2017

Total = 3,904

Figure: Persons Working by Gender, 2017

Total = 3.904

Figure: Women's Average Annual Wages as a Percent of Men's Wages for Persons Working in Agriculture, Forestry, Fishing, & Hunting (NAICS 11) in Wyoming at Any Time by Age, 2000-2017

|        |       |        |         |         | Average  | Average  | Average   |
|--------|-------|--------|---------|---------|----------|----------|-----------|
|        | Age   |        | Age     | Gender  | Annual   | Quarters | Annual    |
| Gender | Group | Number | Percent | Percent | Wage     | Worked   | Employers |
| Women  | 00-19 | 93     | 12.4    | 0.0     | \$2,181  | 2.2      | 1.3       |
| Women  | 20-24 | 84     | 11.2    | 0.0     | \$4,715  | 2.5      | 1.4       |
| Women  | 25-34 | 122    | 16.3    | 0.0     | \$9,880  | 3.0      | 1.6       |
| Women  | 35-44 | 165    | 22.1    | 0.0     | \$12,249 | 3.1      | 1.3       |
| Women  | 45-54 | 153    | 20.5    | 0.0     | \$11,445 | 3.2      | 1.4       |
| Women  | 55-64 | 91     | 12.2    | 0.0     | \$9,875  | 3.0      | 1.2       |
| Women  | 65-Up | 38     | 5.1     | 0.0     | \$6,376  | 2.9      | 1.1       |
| Women  | N/A   | 1      | 0.1     | 0.0     | \$300    | 1.0      | 1.0       |
| Women  | Total | 747    | 100.0   | 20.2    | \$8,993  | 2.9      | 1.4       |
| Men    | 00-19 | 324    | 13.3    | 0.0     | \$3,337  | 2.3      | 1.4       |
| Men    | 20-24 | 291    | 11.9    | 0.0     | \$8,207  | 2.7      | 1.5       |
| Men    | 25-34 | 454    | 18.6    | 0.0     | \$14,905 | 3.0      | 1.4       |
| Men    | 35-44 | 536    | 22.0    | 0.0     | \$20,093 | 3.2      | 1.2       |
| Men    | 45-54 | 452    | 18.5    | 0.0     | \$23,488 | 3.2      | 1.2       |
| Men    | 55-64 | 221    | 9.1     | 0.0     | \$27,584 | 3.2      | 1.1       |
| Men    | 65-Up | 159    | 6.5     | 0.0     | \$15,276 | 2.7      | 1.1       |
| Men    | N/A   | 1      | 0.0     | 0.0     | \$6,105  | 1.0      | 1.0       |
| Men    | Total | 2,438  | 100.0   | 66.0    | \$16,470 | 2.9      | 1.3       |
| N/A    | N/A   | 509    | 100.0   | 0.0     | \$5,340  | 1.7      | 1.1       |
| N/A    | Total | 509    | 100.0   | 13.8    | \$5,340  | 1.7      | 1.1       |
| Total  | 00-19 | 417    | 11.3    | 0.0     | \$3,079  | 2.3      | 1.4       |
| Total  | 20-24 | 375    | 10.2    | 0.0     | \$7,425  | 2.6      | 1.4       |
| Total  | 25-34 | 576    | 15.6    | 0.0     | \$13,841 | 3.0      | 1.4       |
| Total  | 35-44 | 701    | 19.0    | 0.0     | \$18,247 | 3.2      | 1.3       |
| Total  | 45-54 | 605    | 16.4    | 0.0     | \$20,442 | 3.2      | 1.2       |
| Total  | 55-64 | 312    | 8.4     | 0.0     | \$22,419 | 3.1      | 1.2       |
| Total  | 65-Up | 197    | 5.3     | 0.0     | \$13,559 | 2.8      | 1.1       |
| Total  | N/A   | 511    | 13.8    | 0.0     | \$5,332  | 1.7      | 1.1       |
| Total  | Total | 3,694  | 100.0   | 100.0   | \$13,424 | 2.8      | 1.3       |