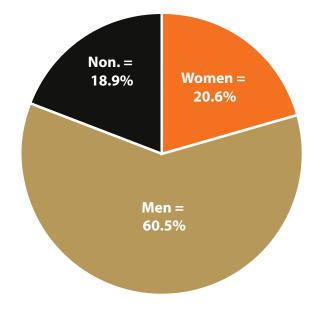

#### Women's Wages as % of Men's Wages

Agriculture (NAICS 11): 67.5% Total, All Industries: 62.7%

Figure: Average Annual Wages by Gender, 2017

Total = 3,904

Figure: Persons Working by Gender, 2017

Total = 3.904