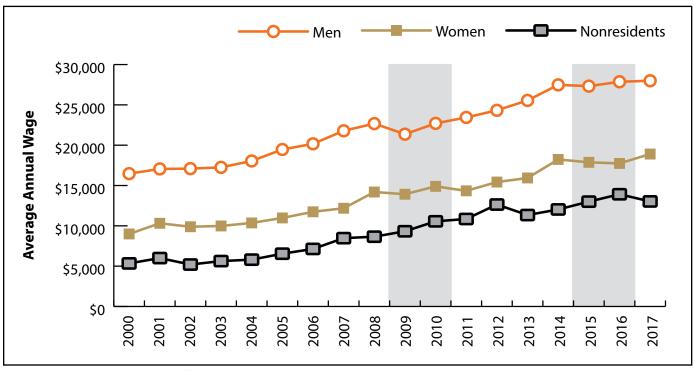

# Wages for Persons Working in Agriculture, Forestry, Fishing, & Hunting (NAICS 11) in Wyoming by Gender, 2000-2017

Figure: Average Annual Wage for Persons Working in Agriculture, Forestry, Fishing, & Hunting (NAICS 11) in Wyoming at Any Time by Age, 2000-2017