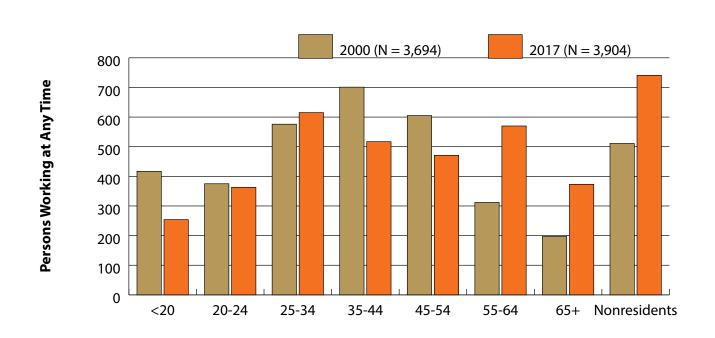

Figure: Persons Working by Age, 2017

Note: Nonresidents are individuals for whom demographic data are not available. Source: Demographics of Persons Working in Wyoming by County, Industry, Age, & Gender, 2000-2017.Research & Planning, Wyoming Department of Workforce Services. Prepared by M. Moore, Research & Planning, WY DWS, 6/12/18.

Figure: Persons Working in Agriculture, Forestry, Fishing, & Hunting (NAICS 11) in Wyoming at Any Time by Age, 2000-2017

Note: Nonresidents are individuals for whom demographic data are not available. Shaded areas indicate periods of economic downturn: 2009Q1-2010Q1 and 2015Q2-2016Q4. Source: Demographics of Persons Working in Wyoming by County, Industry, Age, & Gender, 2000-2017.Research & Planning, Wyoming Department of Workforce Services. Prepared by M. Moore, Research & Planning, WY DWS, 6/12/18.