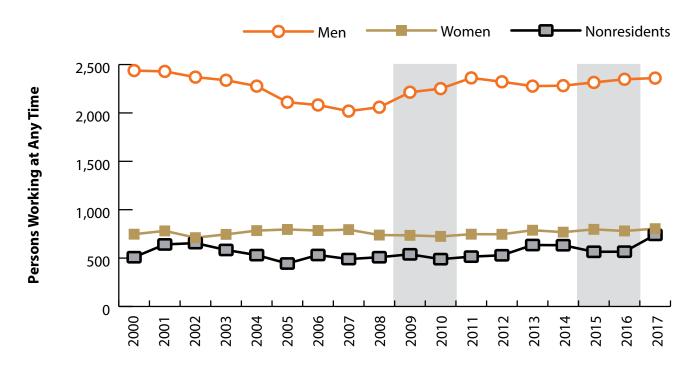

# Persons Working in Agriculture, Forestry, Fishing, & Hunting (NAICS 11) in Wyoming by Gender and Age, 2000-2017

Figure: Persons Working in Agriculture, Forestry, Fishing, & Hunting (NAICS 11) in Wyoming at Any Time by Gender, 2000-2017