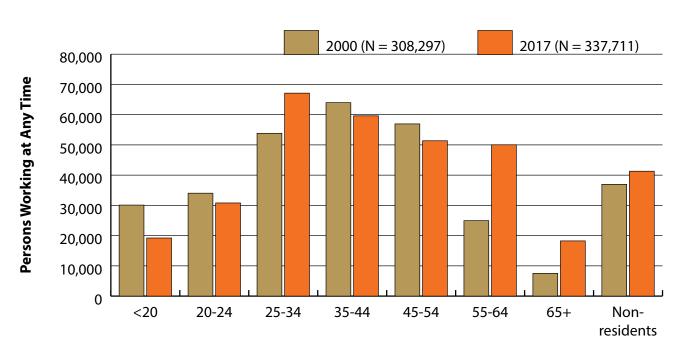

# Persons Working in Wyoming by Gender and Age, 2000-2017

Figure: Persons Working in Wyoming at Any Time by Gender, 2000-2017

Figure: Persons Working in Wyoming at Any Time by Age, 2000-2017