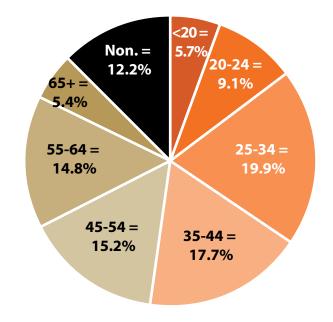

Women's Wages = 62.7% of Men's Wages

Figure: Average Annual Wages by Gender, 2017

Total = 337,711

Figure: Persons Working by Gender, 2017

Total = 337,711

Figure: Persons Working by Age, 2017

Note: Nonresidents are individuals for whom demographic data are not available. Source: Demographics of Persons Working in Wyoming by County, Industry, Age, & Gender, 2000-2017.Research & Planning, Wyoming Department of Workforce Services. Prepared by M. Moore, Research & Planning, WY DWS, 6/12/18.

Note: Persons worked at any time during the year.

County Determination: Based on county of employment in which the person made the most money in the year.

|        |       |         |         |         | Average  | Average  | Average   |
|--------|-------|---------|---------|---------|----------|----------|-----------|
|        | Age   |         | Age     | Gender  | Annual   | Quarters | Annual    |
| Gender | Group | Number  | Percent | Percent | Wage     | Worked   | Employers |
| Women  | 00-19 | 9,702   | 7.0     | 0.0     | \$4,999  | 2.7      | 1.6       |
| Women  | 20-24 | 15,002  | 10.9    | 0.0     | \$13,465 | 3.1      | 1.7       |
| Women  | 25-34 | 30,053  | 21.8    | 0.0     | \$27,063 | 3.4      | 1.5       |
| Women  | 35-44 | 26,980  | 19.6    | 0.0     | \$35,098 | 3.6      | 1.4       |
| Women  | 45-54 | 23,961  | 17.4    | 0.0     | \$38,456 | 3.6      | 1.3       |
| Women  | 55-64 | 23,785  | 17.3    | 0.0     | \$36,857 | 3.6      | 1.2       |
| Women  | 65-Up | 8,328   | 6.0     | 0.0     | \$22,749 | 3.3      | 1.1       |
| Women  | N/A   | 29      | 0.0     | 0.0     | \$21,101 | 2.3      | 1.1       |
| Women  | Total | 137,840 | 100.0   | 40.8    | \$29,011 | 3.4      | 1.4       |
| Men    | 00-19 | 9,513   | 6.0     | 0.0     | \$5,877  | 2.6      | 1.5       |
| Men    | 20-24 | 15,801  | 10.0    | 0.0     | \$18,902 | 3.1      | 1.7       |
| Men    | 25-34 | 37,063  | 23.4    | 0.0     | \$40,154 | 3.4      | 1.4       |
| Men    | 35-44 | 32,639  | 20.6    | 0.0     | \$56,546 | 3.5      | 1.3       |
| Men    | 45-54 | 27,405  | 17.3    | 0.0     | \$60,527 | 3.5      | 1.3       |
| Men    | 55-64 | 26,253  | 16.6    | 0.0     | \$60,669 | 3.5      | 1.2       |
| Men    | 65-Up | 9,926   | 6.3     | 0.0     | \$40,210 | 3.3      | 1.1       |
| Men    | N/A   | 28      | 0.0     | 0.0     | \$23,047 | 2.6      | 1.0       |
| Men    | Total | 158,628 | 100.0   | 47.0    | \$46,270 | 3.4      | 1.3       |
| N/A    | N/A   | 41,243  | 100.0   | 0.0     | \$15,054 | 2.2      | 1.2       |
| N/A    | Total | 41,243  | 100.0   | 12.2    | \$15,054 | 2.2      | 1.2       |
| Total  | 00-19 | 19,215  | 5.7     | 0.0     | \$5,434  | 2.7      | 1.5       |
| Total  | 20-24 | 30,803  | 9.1     | 0.0     | \$16,254 | 3.1      | 1.7       |
| Total  | 25-34 | 67,116  | 19.9    | 0.0     | \$34,292 | 3.4      | 1.5       |
| Total  | 35-44 | 59,619  | 17.7    | 0.0     | \$46,840 | 3.5      | 1.3       |
| Total  | 45-54 | 51,366  | 15.2    | 0.0     | \$50,231 | 3.6      | 1.3       |
| Total  | 55-64 | 50,038  | 14.8    | 0.0     | \$49,350 | 3.6      | 1.2       |
| Total  | 65-Up | 18,254  | 5.4     | 0.0     | \$32,244 | 3.3      | 1.1       |
| Total  | N/A   | 41,300  | 12.2    | 0.0     | \$15,064 | 2.2      | 1.2       |
| Total  | Total | 337,711 | 100.0   | 100.0   | \$35,413 | 3.2      | 1.3       |