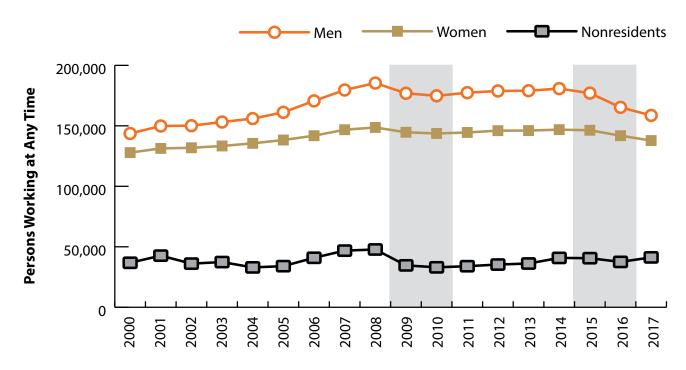

# Persons Working in Wyoming by Gender and Age, 2000-2017

Figure: Persons Working in Wyoming at Any Time by Gender, 2000-2017

Figure: Persons Working in Wyoming at Any Time by Age, 2000-2017

Note: Nonresidents are individuals for whom demographic data are not available. Shaded areas indicate periods of economic downturn: 2009Q1-2010Q1 and 2015Q2-2016Q4. Source: Demographics of Persons Working in Wyoming by County, Industry, Age, & Gender, 2000-2017.Research & Planning, Wyoming Department of Workforce Services. Prepared by M. Moore, Research & Planning, WY DWS, 6/12/18.