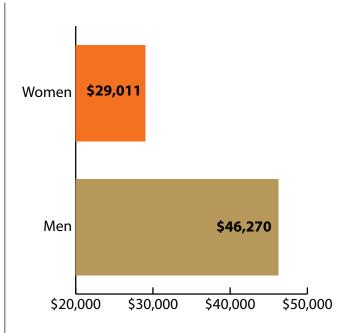

Women's Wages = 62.7% of Men's Wages

Figure: Average Annual Wages by Gender, 2017

Total = 337,711

Figure: Persons Working by Gender, 2017

Total = 337,711

Figure: Persons Working by Age, 2017

Note: Nonresidents are individuals for whom demographic data are not available. Source: Demographics of Persons Working in Wyoming by County, Industry, Age, & Gender, 2000-2017.Research & Planning, Wyoming Department of Workforce Services. Prepared by M. Moore, Research & Planning, WY DWS, 6/12/18.

Note: Persons worked at any time during the year.

County Determination: Based on county of employment in which the person made the most money in the year.

|        |       |         |         |         | Average  | Average  | Average   |
|--------|-------|---------|---------|---------|----------|----------|-----------|
|        | Age   |         | Age     | Gender  | Annual   | Quarters | Annual    |
| Gender | Group | Number  | Percent | Percent | Wage     | Worked   | Employers |
| Women  | 00-19 | 9,702   | 7.0     | 0.0     | \$4,999  | 2.7      | 1.6       |
| Women  | 20-24 | 15,002  | 10.9    | 0.0     | \$13,465 | 3.1      | 1.7       |
| Women  | 25-34 | 30,053  | 21.8    | 0.0     | \$27,063 | 3.4      | 1.5       |
| Women  | 35-44 | 26,980  | 19.6    | 0.0     | \$35,098 | 3.6      | 1.4       |
| Women  | 45-54 | 23,961  | 17.4    | 0.0     | \$38,456 | 3.6      | 1.3       |
| Women  | 55-64 | 23,785  | 17.3    | 0.0     | \$36,857 | 3.6      | 1.2       |
| Women  | 65-Up | 8,328   | 6.0     | 0.0     | \$22,749 | 3.3      | 1.1       |
| Women  | N/A   | 29      | 0.0     | 0.0     | \$21,101 | 2.3      | 1.1       |
| Women  | Total | 137,840 | 100.0   | 40.8    | \$29,011 | 3.4      | 1.4       |
| Men    | 00-19 | 9,513   | 6.0     | 0.0     | \$5,877  | 2.6      | 1.5       |
| Men    | 20-24 | 15,801  | 10.0    | 0.0     | \$18,902 | 3.1      | 1.7       |
| Men    | 25-34 | 37,063  | 23.4    | 0.0     | \$40,154 | 3.4      | 1.4       |
| Men    | 35-44 | 32,639  | 20.6    | 0.0     | \$56,546 | 3.5      | 1.3       |
| Men    | 45-54 | 27,405  | 17.3    | 0.0     | \$60,527 | 3.5      | 1.3       |
| Men    | 55-64 | 26,253  | 16.6    | 0.0     | \$60,669 | 3.5      | 1.2       |
| Men    | 65-Up | 9,926   | 6.3     | 0.0     | \$40,210 | 3.3      | 1.1       |
| Men    | N/A   | 28      | 0.0     | 0.0     | \$23,047 | 2.6      | 1.0       |
| Men    | Total | 158,628 | 100.0   | 47.0    | \$46,270 | 3.4      | 1.3       |
| N/A    | N/A   | 41,243  | 100.0   | 0.0     | \$15,054 | 2.2      | 1.2       |
| N/A    | Total | 41,243  | 100.0   | 12.2    | \$15,054 | 2.2      | 1.2       |
| Total  | 00-19 | 19,215  | 5.7     | 0.0     | \$5,434  | 2.7      | 1.5       |
| Total  | 20-24 | 30,803  | 9.1     | 0.0     | \$16,254 | 3.1      | 1.7       |
| Total  | 25-34 | 67,116  | 19.9    | 0.0     | \$34,292 | 3.4      | 1.5       |
| Total  | 35-44 | 59,619  | 17.7    | 0.0     | \$46,840 | 3.5      | 1.3       |
| Total  | 45-54 | 51,366  | 15.2    | 0.0     | \$50,231 | 3.6      | 1.3       |
| Total  | 55-64 | 50,038  | 14.8    | 0.0     | \$49,350 | 3.6      | 1.2       |
| Total  | 65-Up | 18,254  | 5.4     | 0.0     | \$32,244 | 3.3      | 1.1       |
| Total  | N/A   | 41,300  | 12.2    | 0.0     | \$15,064 | 2.2      | 1.2       |
| Total  | Total | 337,711 | 100.0   | 100.0   | \$35,413 | 3.2      | 1.3       |