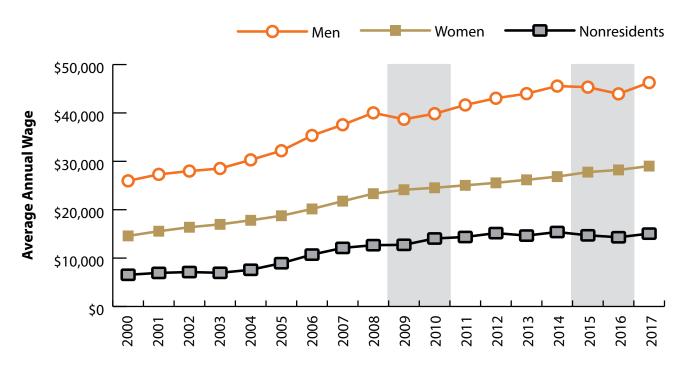

# Wages for Persons Working in Wyoming by Gender, 2000-2017

Figure: Average Annual Wage for Persons Working in Wyoming at Any Time by Age, 2000-2017

Figure: Women's Average Annual Wages as a Percent of Men's Wages for Persons Working in Wyoming at Any Time by Age, 2000-2017