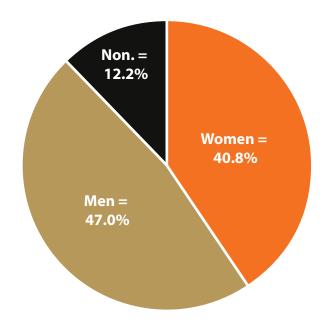

Women's Wages = 62.7% of Men's Wages

Figure: Average Annual Wages by Gender, 2017

Total = 337,711

Figure: Persons Working by Gender, 2017

Total = 337,711

Figure: Persons Working by Age, 2017

Note: Nonresidents are individuals for whom demographic data are not available. Source: Demographics of Persons Working in Wyoming by County, Industry, Age, & Gender, 2000-2017.Research & Planning, Wyoming Department of Workforce Services. Prepared by M. Moore, Research & Planning, WY DWS, 6/12/18.

Note: Persons worked at any time during the year.

County Determination: Based on county of employment in which the person made the most money in the year.

|        |       |         |         |         | Average  | Average  | Average   |
|--------|-------|---------|---------|---------|----------|----------|-----------|
|        | Age   |         | Age     | Gender  | Annual   | Quarters | Annual    |
| Gender | Group | Number  | Percent | Percent | Wage     | Worked   | Employers |
| Women  | 00-19 | 9,702   | 7.0     | 0.0     | \$4,999  | 2.7      | 1.6       |
| Women  | 20-24 | 15,002  | 10.9    | 0.0     | \$13,465 | 3.1      | 1.7       |
| Women  | 25-34 | 30,053  | 21.8    | 0.0     | \$27,063 | 3.4      | 1.5       |
| Women  | 35-44 | 26,980  | 19.6    | 0.0     | \$35,098 | 3.6      | 1.4       |
| Women  | 45-54 | 23,961  | 17.4    | 0.0     | \$38,456 | 3.6      | 1.3       |
| Women  | 55-64 | 23,785  | 17.3    | 0.0     | \$36,857 | 3.6      | 1.2       |
| Women  | 65-Up | 8,328   | 6.0     | 0.0     | \$22,749 | 3.3      | 1.1       |
| Women  | N/A   | 29      | 0.0     | 0.0     | \$21,101 | 2.3      | 1.1       |
| Women  | Total | 137,840 | 100.0   | 40.8    | \$29,011 | 3.4      | 1.4       |
| Men    | 00-19 | 9,513   | 6.0     | 0.0     | \$5,877  | 2.6      | 1.5       |
| Men    | 20-24 | 15,801  | 10.0    | 0.0     | \$18,902 | 3.1      | 1.7       |
| Men    | 25-34 | 37,063  | 23.4    | 0.0     | \$40,154 | 3.4      | 1.4       |
| Men    | 35-44 | 32,639  | 20.6    | 0.0     | \$56,546 | 3.5      | 1.3       |
| Men    | 45-54 | 27,405  | 17.3    | 0.0     | \$60,527 | 3.5      | 1.3       |
| Men    | 55-64 | 26,253  | 16.6    | 0.0     | \$60,669 | 3.5      | 1.2       |
| Men    | 65-Up | 9,926   | 6.3     | 0.0     | \$40,210 | 3.3      | 1.1       |
| Men    | N/A   | 28      | 0.0     | 0.0     | \$23,047 | 2.6      | 1.0       |
| Men    | Total | 158,628 | 100.0   | 47.0    | \$46,270 | 3.4      | 1.3       |
| N/A    | N/A   | 41,243  | 100.0   | 0.0     | \$15,054 | 2.2      | 1.2       |
| N/A    | Total | 41,243  | 100.0   | 12.2    | \$15,054 | 2.2      | 1.2       |
| Total  | 00-19 | 19,215  | 5.7     | 0.0     | \$5,434  | 2.7      | 1.5       |
| Total  | 20-24 | 30,803  | 9.1     | 0.0     | \$16,254 | 3.1      | 1.7       |
| Total  | 25-34 | 67,116  | 19.9    | 0.0     | \$34,292 | 3.4      | 1.5       |
| Total  | 35-44 | 59,619  | 17.7    | 0.0     | \$46,840 | 3.5      | 1.3       |
| Total  | 45-54 | 51,366  | 15.2    | 0.0     | \$50,231 | 3.6      | 1.3       |
| Total  | 55-64 | 50,038  | 14.8    | 0.0     | \$49,350 | 3.6      | 1.2       |
| Total  | 65-Up | 18,254  | 5.4     | 0.0     | \$32,244 | 3.3      | 1.1       |
| Total  | N/A   | 41,300  | 12.2    | 0.0     | \$15,064 | 2.2      | 1.2       |
| Total  | Total | 337,711 | 100.0   | 100.0   | \$35,413 | 3.2      | 1.3       |