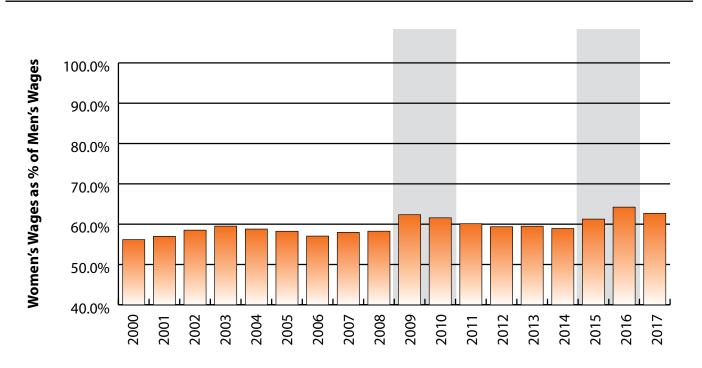

Women's Wages = 62.7% of Men's Wages

Figure: Average Annual Wages by Gender, 2017

Total = 337,711

Figure: Persons Working by Gender, 2017

Total = 337,711

Figure: Persons Working by Age, 2017

Note: Nonresidents are individuals for whom demographic data are not available. Source: Demographics of Persons Working in Wyoming by County, Industry, Age, & Gender, 2000-2017.Research & Planning, Wyoming Department of Workforce Services. Prepared by M. Moore, Research & Planning, WY DWS, 6/12/18.

# Wages for Persons Working in Wyoming by Gender, 2000-2017

Figure: Average Annual Wage for Persons Working in Wyoming at Any Time by Age, 2000-2017

Figure: Women's Average Annual Wages as a Percent of Men's Wages for Persons Working in Wyoming at Any Time by Age, 2000-2017

Note: Nonresidents are individuals for whom demographic data are not available. Shaded areas indicate periods of economic downturn: 2009Q1-2010Q1 and 2015Q2-2016Q4. Source: Demographics of Persons Working in Wyoming by County, Industry, Age, & Gender, 2000-2017.Research & Planning, Wyoming Department of Workforce Services. Prepared by M. Moore, Research & Planning, WY DWS, 6/12/18.