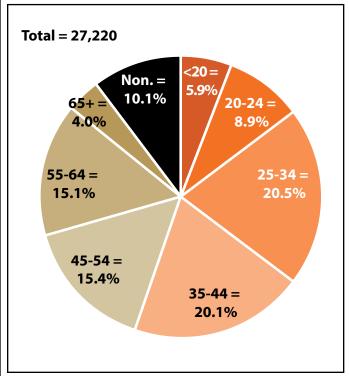

|              |        |        | Chan | ge   |
|--------------|--------|--------|------|------|
| Age          | 2016   | 2017   | N    | %    |
| 00-19        | 1,501  | 1,602  | 101  | 6.7  |
| 20-24        | 2,478  | 2,411  | -67  | -2.7 |
| 25-34        | 5,942  | 5,580  | -362 | -6.1 |
| 35-44        | 5,416  | 5,469  | 53   | 1.0  |
| 45-54        | 4,386  | 4,207  | -179 | -4.1 |
| 55-64        | 4,293  | 4,116  | -177 | -4.1 |
| 65-Up        | 1,078  | 1,092  | 14   | 1.3  |
| Nonresidents | 2,551  | 2,743  | 192  | 7.5  |
| Total        | 27,645 | 27,220 | -425 | -1.5 |