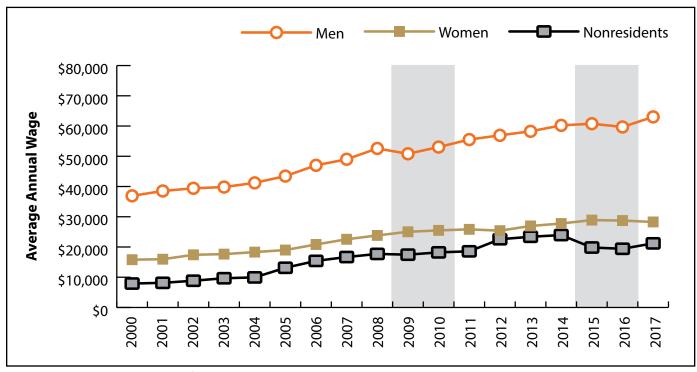

## Wages for Persons Working in Sweetwater County by Gender, 2000-2017

Figure: Average Annual Wage for Persons Working in Sweetwater County at Any Time by Age, 2000-2017

Figure: Women's Average Annual Wages as a Percent of Men's Wages for Persons Working in Sweetwater County at Any Time by Age, 2000-2017