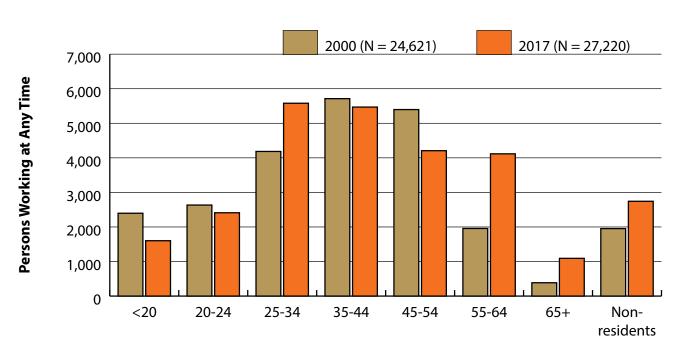

# Persons Working in Sweetwater County by Gender and Age, 2000-2017

Figure: Persons Working in Sweetwater County at Any Time by Gender, 2000-2017

Figure: Persons Working in Sweetwater County at Any Time by Age, 2000-2017