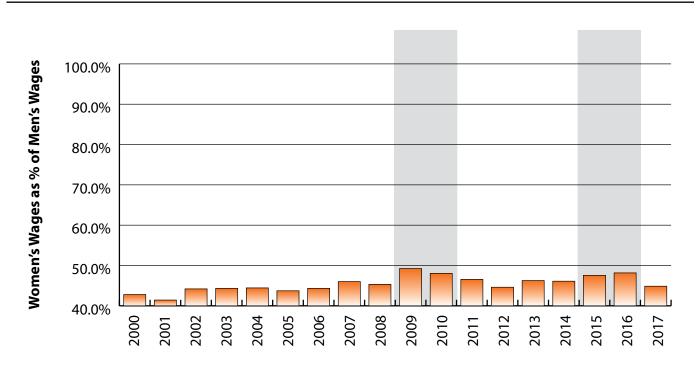

## Wages for Persons Working in Sweetwater County by Gender, 2000-2017

Figure: Average Annual Wage for Persons Working in Sweetwater County at Any Time by Age, 2000-2017

Figure: Women's Average Annual Wages as a Percent of Men's Wages for Persons Working in Sweetwater County at Any Time by Age, 2000-2017

Note: Nonresidents are individuals for whom demographic data are not available. Shaded areas indicate periods of economic downturn: 2009Q1-2010Q1 and 2015Q2-2016Q4. Source: Demographics of Persons Working in Wyoming by County, Industry, Age, & Gender, 2000-2017.Research & Planning, Wyoming Department of Workforce Services. Prepared by M. Moore, Research & Planning, WY DWS, 6/12/18.