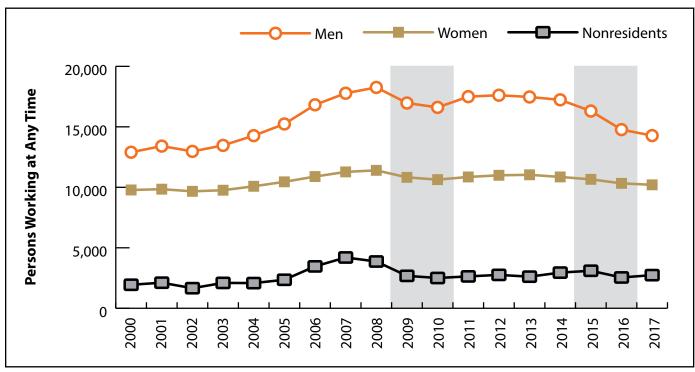

# Persons Working in Sweetwater County by Gender and Age, 2000-2017

Figure: Persons Working in Sweetwater County at Any Time by Gender, 2000-2017

Figure: Persons Working in Sweetwater County at Any Time by Age, 2000-2017

Note: Nonresidents are individuals for whom demographic data are not available. Shaded areas indicate periods of economic downturn: 2009Q1-2010Q1 and 2015Q2-2016Q4. Source: Demographics of Persons Working in Wyoming by County, Industry, Age, & Gender, 2000-2017.Research & Planning, Wyoming Department of Workforce Services. Prepared by M. Moore, Research & Planning, WY DWS, 6/12/18.