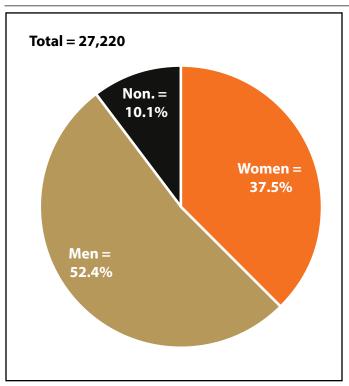

|              |        |        | Change |      |  |
|--------------|--------|--------|--------|------|--|
| Gender       | 2016   | 2017   | N      | %    |  |
| Women        | 10,328 | 10,206 | -122   | -1.2 |  |
| Men          | 14,770 | 14,274 | -496   | -3.4 |  |
| Nonresidents | 2,547  | 2,740  | 193    | 7.6  |  |
| Total        | 27,645 | 27,220 | -425   | -1.5 |  |