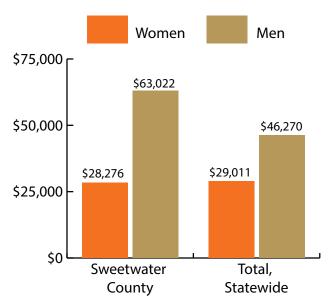

Women's Wages as % of Men's Wages

Sweetwater County: 44.9%

Total: 62.7%

Figure: Average Annual Wages by Gender, 2017

Figure: Persons Working by Age, 2017

Note: Nonresidents are individuals for whom demographic data are not available. Source: Demographics of Persons Working in Wyoming by County, Industry, Age, & Gender, 2000-2017.Research & Planning, Wyoming Department of Workforce Services. Prepared by M. Moore, Research & Planning, WY DWS, 6/12/18.