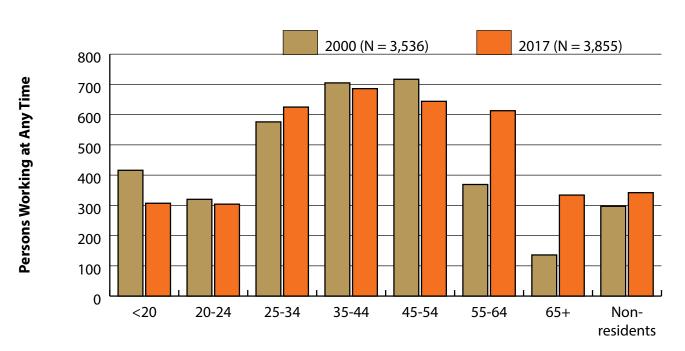

# Persons Working in Johnson County by Gender and Age, 2000-2017

Figure: Persons Working in Johnson County at Any Time by Gender, 2000-2017

Figure: Persons Working in Johnson County at Any Time by Age, 2000-2017

Women's Wages as % of Men's Wages
Johnson County: 69.3%

Total: 62.7%

Figure: Average Annual Wages by Gender, 2017

Figure: Persons Working by Age, 2017

Note: Nonresidents are individuals for whom demographic data are not available. Source: Demographics of Persons Working in Wyoming by County, Industry, Age, & Gender, 2000-2017.Research & Planning, Wyoming Department of Workforce Services. Prepared by M. Moore, Research & Planning, WY DWS, 6/12/18.