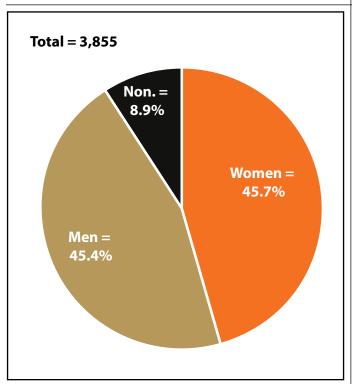

#### **Johnson County at a Glance, 2017**

Demographics of Persons Working in Wyoming by County, Industry, Age, & Gender, 2000-2017

Table: Total Number of Persons Working in Johnson County, WY, at Any Time by Gender and Age, 2016-2017 Change Gender 2016 2017 Ν % Women 1.836 1,763 -73 -4.0 Men 1,693 1,751 58 3.4 Nonresidents 331 341 10 3.0 Total 3,860 3,855 -5 -0.1

Note: Persons worked at any time during the year.

County Determination: Based on county of employment in which the person made the most money in the year.

|        | Age   |        | Age     | Gender  | Average<br>Annual | Average<br>Quarters | Average<br>Annual |
|--------|-------|--------|---------|---------|-------------------|---------------------|-------------------|
| Gender | Group | Number | Percent | Percent | Wage              | Worked              | Employers         |
| Women  | 00-19 | 149    | 8.5     | 0.0     | \$4,078           | 2.7                 | 1.6               |
| Women  | 20-24 | 151    | 8.6     | 0.0     | \$13,060          | 3.0                 | 1.6               |
| Women  | 25-34 | 292    | 16.6    | 0.0     | \$26,005          | 3.5                 | 1.5               |
| Women  | 35-44 | 342    | 19.4    | 0.0     | \$30,285          | 3.6                 | 1.5               |
| Women  | 45-54 | 337    | 19.1    | 0.0     | \$31,372          | 3.6                 | 1.4               |
| Women  | 55-64 | 320    | 18.2    | 0.0     | \$31,624          | 3.5                 | 1.2               |
| Women  | 65-Up | 172    | 9.8     | 0.0     | \$18,359          | 3.3                 | 1.2               |
| Women  | Total | 1,763  | 100.0   | 45.7    | \$25,173          | 3.4                 | 1.4               |
| Men    | 00-19 | 158    | 9.0     | 0.0     | \$5,406           | 2.7                 | 1.6               |
| Men    | 20-24 | 153    | 8.7     | 0.0     | \$18,863          | 3.1                 | 1.7               |
| Men    | 25-34 | 333    | 19.0    | 0.0     | \$31,725          | 3.3                 | 1.5               |
| Men    | 35-44 | 344    | 19.6    | 0.0     | \$48,471          | 3.6                 | 1.4               |
| Men    | 45-54 | 307    | 17.5    | 0.0     | \$51,140          | 3.6                 | 1.2               |
| Men    | 55-64 | 293    | 16.7    | 0.0     | \$44,106          | 3.5                 | 1.2               |
| Men    | 65-Up | 162    | 9.3     | 0.0     | \$24,547          | 3.4                 | 1.1               |
| Men    | N/A   | 1      | 0.1     | 0.0     | \$2,896           | 2.0                 | 1.0               |
| Men    | Total | 1,751  | 100.0   | 45.4    | \$36,312          | 3.4                 | 1.4               |
| N/A    | N/A   | 341    | 100.0   | 0.0     | \$8,115           | 2.0                 | 1.1               |
| N/A    | Total | 341    | 100.0   | 8.8     | \$8,115           | 2.0                 | 1.1               |
| Total  | 00-19 | 307    | 8.0     | 0.0     | \$4,761           | 2.7                 | 1.6               |
| Total  | 20-24 | 304    | 7.9     | 0.0     | \$15,980          | 3.0                 | 1.7               |
| Total  | 25-34 | 625    | 16.2    | 0.0     | \$29,053          | 3.4                 | 1.5               |
| Total  | 35-44 | 686    | 17.8    | 0.0     | \$39,405          | 3.6                 | 1.4               |
| Total  | 45-54 | 644    | 16.7    | 0.0     | \$40,796          | 3.6                 | 1.3               |
| Total  | 55-64 | 613    | 15.9    | 0.0     | \$37,590          | 3.5                 | 1.2               |
| Total  | 65-Up | 334    | 8.7     | 0.0     | \$21,361          | 3.4                 | 1.1               |
| Total  | N/A   | 342    | 8.9     | 0.0     | \$8,100           | 2.0                 | 1.1               |
| Total  | Total | 3,855  | 100.0   | 100.0   | \$28,723          | 3.3                 | 1.4               |