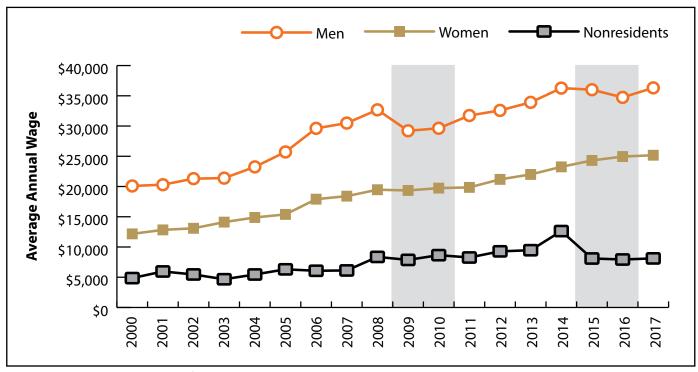

# Wages for Persons Working in Johnson County by Gender, 2000-2017

Figure: Average Annual Wage for Persons Working in Johnson County at Any Time by Age, 2000-2017

Figure: Women's Average Annual Wages as a Percent of Men's Wages for Persons Working in Johnson County at Any Time by Age, 2000-2017

Note: Nonresidents are individuals for whom demographic data are not available. Shaded areas indicate periods of economic downturn: 2009Q1-2010Q1 and 2015Q2-2016Q4. Source: Demographics of Persons Working in Wyoming by County, Industry, Age, & Gender, 2000-2017.Research & Planning, Wyoming Department of Workforce Services. Prepared by M. Moore, Research & Planning, WY DWS, 6/12/18.