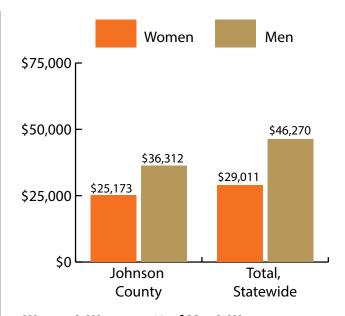

Women's Wages as % of Men's Wages
Johnson County: 69.3%

Total: 62.7%

Figure: Average Annual Wages by Gender, 2017

Figure: Persons Working by Age, 2017

Note: Nonresidents are individuals for whom demographic data are not available. Source: Demographics of Persons Working in Wyoming by County, Industry, Age, & Gender, 2000-2017.Research & Planning, Wyoming Department of Workforce Services. Prepared by M. Moore, Research & Planning, WY DWS, 6/12/18.

Note: Persons worked at any time during the year.

County Determination: Based on county of employment in which the person made the most money in the year.

|        | Age   |        | Age     | Gender  | Average<br>Annual | Average<br>Quarters | Average<br>Annual |
|--------|-------|--------|---------|---------|-------------------|---------------------|-------------------|
| Gender | Group | Number | Percent | Percent | Wage              | Worked              | Employers         |
| Women  | 00-19 | 149    | 8.5     | 0.0     | \$4,078           | 2.7                 | 1.6               |
| Women  | 20-24 | 151    | 8.6     | 0.0     | \$13,060          | 3.0                 | 1.6               |
| Women  | 25-34 | 292    | 16.6    | 0.0     | \$26,005          | 3.5                 | 1.5               |
| Women  | 35-44 | 342    | 19.4    | 0.0     | \$30,285          | 3.6                 | 1.5               |
| Women  | 45-54 | 337    | 19.1    | 0.0     | \$31,372          | 3.6                 | 1.4               |
| Women  | 55-64 | 320    | 18.2    | 0.0     | \$31,624          | 3.5                 | 1.2               |
| Women  | 65-Up | 172    | 9.8     | 0.0     | \$18,359          | 3.3                 | 1.2               |
| Women  | Total | 1,763  | 100.0   | 45.7    | \$25,173          | 3.4                 | 1.4               |
| Men    | 00-19 | 158    | 9.0     | 0.0     | \$5,406           | 2.7                 | 1.6               |
| Men    | 20-24 | 153    | 8.7     | 0.0     | \$18,863          | 3.1                 | 1.7               |
| Men    | 25-34 | 333    | 19.0    | 0.0     | \$31,725          | 3.3                 | 1.5               |
| Men    | 35-44 | 344    | 19.6    | 0.0     | \$48,471          | 3.6                 | 1.4               |
| Men    | 45-54 | 307    | 17.5    | 0.0     | \$51,140          | 3.6                 | 1.2               |
| Men    | 55-64 | 293    | 16.7    | 0.0     | \$44,106          | 3.5                 | 1.2               |
| Men    | 65-Up | 162    | 9.3     | 0.0     | \$24,547          | 3.4                 | 1.1               |
| Men    | N/A   | 1      | 0.1     | 0.0     | \$2,896           | 2.0                 | 1.0               |
| Men    | Total | 1,751  | 100.0   | 45.4    | \$36,312          | 3.4                 | 1.4               |
| N/A    | N/A   | 341    | 100.0   | 0.0     | \$8,115           | 2.0                 | 1.1               |
| N/A    | Total | 341    | 100.0   | 8.8     | \$8,115           | 2.0                 | 1.1               |
| Total  | 00-19 | 307    | 8.0     | 0.0     | \$4,761           | 2.7                 | 1.6               |
| Total  | 20-24 | 304    | 7.9     | 0.0     | \$15,980          | 3.0                 | 1.7               |
| Total  | 25-34 | 625    | 16.2    | 0.0     | \$29,053          | 3.4                 | 1.5               |
| Total  | 35-44 | 686    | 17.8    | 0.0     | \$39,405          | 3.6                 | 1.4               |
| Total  | 45-54 | 644    | 16.7    | 0.0     | \$40,796          | 3.6                 | 1.3               |
| Total  | 55-64 | 613    | 15.9    | 0.0     | \$37,590          | 3.5                 | 1.2               |
| Total  | 65-Up | 334    | 8.7     | 0.0     | \$21,361          | 3.4                 | 1.1               |
| Total  | N/A   | 342    | 8.9     | 0.0     | \$8,100           | 2.0                 | 1.1               |
| Total  | Total | 3,855  | 100.0   | 100.0   | \$28,723          | 3.3                 | 1.4               |