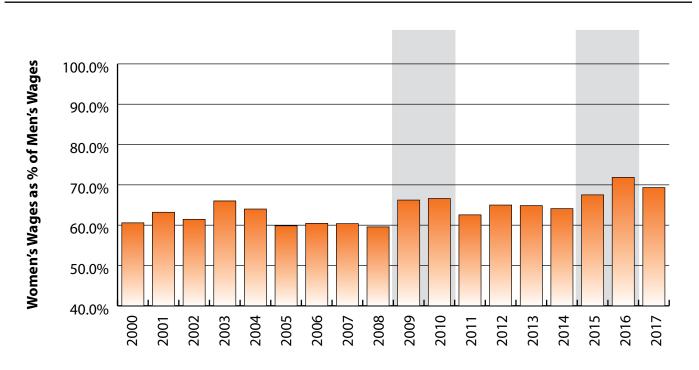

Women's Wages as % of Men's Wages
Johnson County: 69.3%

Total: 62.7%

Figure: Average Annual Wages by Gender, 2017

Figure: Persons Working by Age, 2017

Note: Nonresidents are individuals for whom demographic data are not available. Source: Demographics of Persons Working in Wyoming by County, Industry, Age, & Gender, 2000-2017.Research & Planning, Wyoming Department of Workforce Services. Prepared by M. Moore, Research & Planning, WY DWS, 6/12/18.

# Wages for Persons Working in Johnson County by Gender, 2000-2017

Figure: Average Annual Wage for Persons Working in Johnson County at Any Time by Age, 2000-2017

Figure: Women's Average Annual Wages as a Percent of Men's Wages for Persons Working in Johnson County at Any Time by Age, 2000-2017

Note: Nonresidents are individuals for whom demographic data are not available. Shaded areas indicate periods of economic downturn: 2009Q1-2010Q1 and 2015Q2-2016Q4. Source: Demographics of Persons Working in Wyoming by County, Industry, Age, & Gender, 2000-2017.Research & Planning, Wyoming Department of Workforce Services. Prepared by M. Moore, Research & Planning, WY DWS, 6/12/18.