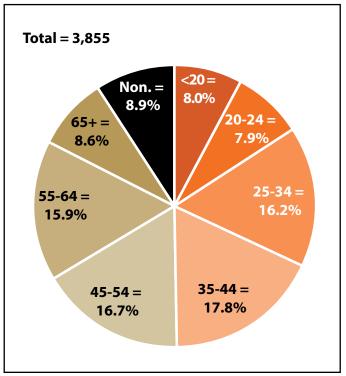

|              |       |       | Chan | ge   |
|--------------|-------|-------|------|------|
| Age          | 2016  | 2017  | N    | %    |
| 00-19        | 327   | 307   | -20  | -6.1 |
| 20-24        | 321   | 304   | -17  | -5.3 |
| 25-34        | 628   | 625   | -3   | -0.5 |
| 35-44        | 676   | 686   | 10   | 1.5  |
| 45-54        | 660   | 644   | -16  | -2.4 |
| 55-64        | 589   | 613   | 24   | 4.1  |
| 65-Up        | 328   | 334   | 6    | 1.8  |
| Nonresidents | 331   | 342   | 11   | 3.3  |
| Total        | 3,860 | 3,855 | -5   | -0.1 |

Note: Persons worked at any time during the year.

County Determination: Based on county of employment in which the person made the most money in the year.

|        | Age   |        | Age     | Gender  | Average<br>Annual | Average<br>Quarters | Average<br>Annual |
|--------|-------|--------|---------|---------|-------------------|---------------------|-------------------|
| Gender | Group | Number | Percent | Percent | Wage              | Worked              | Employers         |
| Women  | 00-19 | 149    | 8.5     | 0.0     | \$4,078           | 2.7                 | 1.6               |
| Women  | 20-24 | 151    | 8.6     | 0.0     | \$13,060          | 3.0                 | 1.6               |
| Women  | 25-34 | 292    | 16.6    | 0.0     | \$26,005          | 3.5                 | 1.5               |
| Women  | 35-44 | 342    | 19.4    | 0.0     | \$30,285          | 3.6                 | 1.5               |
| Women  | 45-54 | 337    | 19.1    | 0.0     | \$31,372          | 3.6                 | 1.4               |
| Women  | 55-64 | 320    | 18.2    | 0.0     | \$31,624          | 3.5                 | 1.2               |
| Women  | 65-Up | 172    | 9.8     | 0.0     | \$18,359          | 3.3                 | 1.2               |
| Women  | Total | 1,763  | 100.0   | 45.7    | \$25,173          | 3.4                 | 1.4               |
| Men    | 00-19 | 158    | 9.0     | 0.0     | \$5,406           | 2.7                 | 1.6               |
| Men    | 20-24 | 153    | 8.7     | 0.0     | \$18,863          | 3.1                 | 1.7               |
| Men    | 25-34 | 333    | 19.0    | 0.0     | \$31,725          | 3.3                 | 1.5               |
| Men    | 35-44 | 344    | 19.6    | 0.0     | \$48,471          | 3.6                 | 1.4               |
| Men    | 45-54 | 307    | 17.5    | 0.0     | \$51,140          | 3.6                 | 1.2               |
| Men    | 55-64 | 293    | 16.7    | 0.0     | \$44,106          | 3.5                 | 1.2               |
| Men    | 65-Up | 162    | 9.3     | 0.0     | \$24,547          | 3.4                 | 1.1               |
| Men    | N/A   | 1      | 0.1     | 0.0     | \$2,896           | 2.0                 | 1.0               |
| Men    | Total | 1,751  | 100.0   | 45.4    | \$36,312          | 3.4                 | 1.4               |
| N/A    | N/A   | 341    | 100.0   | 0.0     | \$8,115           | 2.0                 | 1.1               |
| N/A    | Total | 341    | 100.0   | 8.8     | \$8,115           | 2.0                 | 1.1               |
| Total  | 00-19 | 307    | 8.0     | 0.0     | \$4,761           | 2.7                 | 1.6               |
| Total  | 20-24 | 304    | 7.9     | 0.0     | \$15,980          | 3.0                 | 1.7               |
| Total  | 25-34 | 625    | 16.2    | 0.0     | \$29,053          | 3.4                 | 1.5               |
| Total  | 35-44 | 686    | 17.8    | 0.0     | \$39,405          | 3.6                 | 1.4               |
| Total  | 45-54 | 644    | 16.7    | 0.0     | \$40,796          | 3.6                 | 1.3               |
| Total  | 55-64 | 613    | 15.9    | 0.0     | \$37,590          | 3.5                 | 1.2               |
| Total  | 65-Up | 334    | 8.7     | 0.0     | \$21,361          | 3.4                 | 1.1               |
| Total  | N/A   | 342    | 8.9     | 0.0     | \$8,100           | 2.0                 | 1.1               |
| Total  | Total | 3,855  | 100.0   | 100.0   | \$28,723          | 3.3                 | 1.4               |