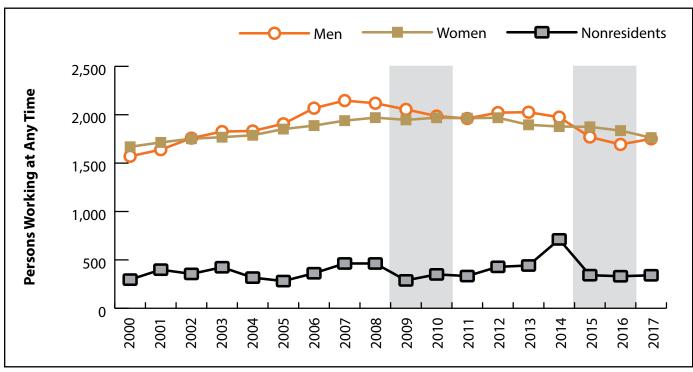

# Persons Working in Johnson County by Gender and Age, 2000-2017

Figure: Persons Working in Johnson County at Any Time by Gender, 2000-2017

Figure: Persons Working in Johnson County at Any Time by Age, 2000-2017

Note: Nonresidents are individuals for whom demographic data are not available. Shaded areas indicate periods of economic downturn: 2009Q1-2010Q1 and 2015Q2-2016Q4. Source: Demographics of Persons Working in Wyoming by County, Industry, Age, & Gender, 2000-2017.Research & Planning, Wyoming Department of Workforce Services. Prepared by M. Moore, Research & Planning, WY DWS, 6/12/18.