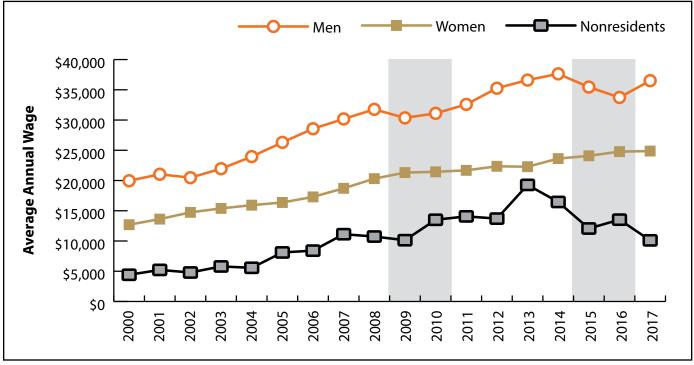

# Wages for Persons Working in Hot Springs County by Gender, 2000-2017

Figure: Average Annual Wage for Persons Working in Hot Springs County at Any Time by Age, 2000-2017

#### Figure: Women's Average Annual Wages as a Percent of Men's Wages for Persons Working in Hot Springs County at Any Time by Age, 2000-2017

Note: Nonresidents are individuals for whom demographic data are not available. Shaded areas indicate periods of economic downturn: 2009Q1-2010Q1 and 2015Q2-2016Q4. Source: Demographics of Persons Working in Wyoming by County, Industry, Age, & Gender, 2000-2017.Research & Planning, Wyoming Department of Workforce Services. Prepared by M. Moore, Research & Planning, WY DWS, 6/12/18.