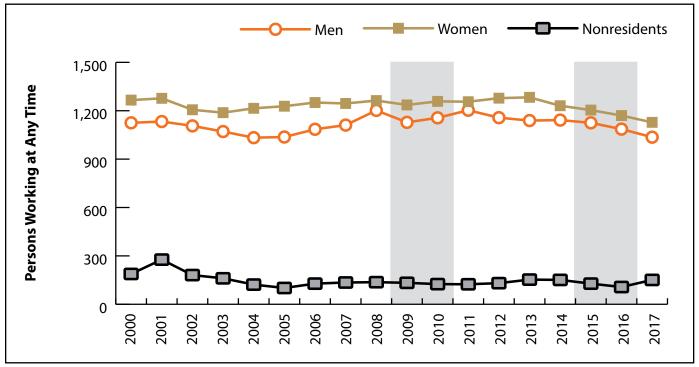

#### **Persons Working in Hot Springs County by Gender and Age, 2000-2017**

Figure: Persons Working in Hot Springs County at Any Time by Gender, 2000-2017

Figure: Persons Working in Hot Springs County at Any Time by Age, 2000-2017

Note: Nonresidents are individuals for whom demographic data are not available. Shaded areas indicate periods of economic downturn: 2009Q1-2010Q1 and 2015Q2-2016Q4. Source: Demographics of Persons Working in Wyoming by County, Industry, Age, & Gender, 2000-2017.Research & Planning, Wyoming Department of Workforce Services. Prepared by M. Moore, Research & Planning, WY DWS, 6/12/18.