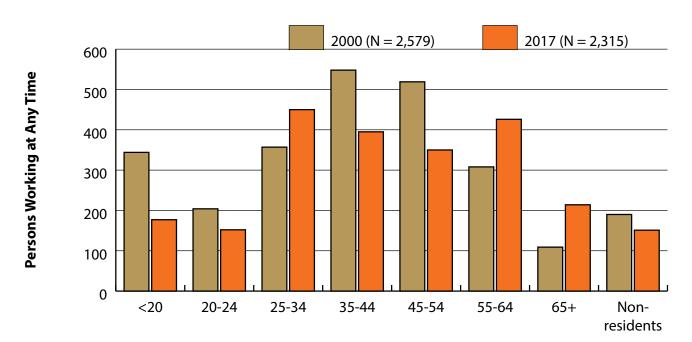

#### **Persons Working in Hot Springs County by Gender and Age, 2000-2017**

Figure: Persons Working in Hot Springs County at Any Time by Gender, 2000-2017

Figure: Persons Working in Hot Springs County at Any Time by Age, 2000-2017

Note: Nonresidents are individuals for whom demographic data are not available. Shaded areas indicate periods of economic downturn: 2009Q1-2010Q1 and 2015Q2-2016Q4. Source: Demographics of Persons Working in Wyoming by County, Industry, Age, & Gender, 2000-2017.Research & Planning, Wyoming Department of Workforce Services. Prepared by M. Moore, Research & Planning, WY DWS, 6/12/18.