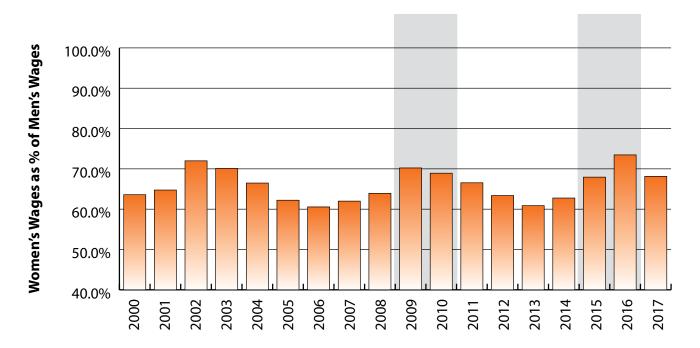

#### Figure: Women's Average Annual Wages as a Percent of Men's Wages for Persons Working in Hot Springs County at Any Time by Age, 2000-2017

Note: Nonresidents are individuals for whom demographic data are not available. Shaded areas indicate periods of economic downturn: 2009Q1-2010Q1 and 2015Q2-2016Q4. Source: Demographics of Persons Working in Wyoming by County, Industry, Age, & Gender, 2000-2017.Research & Planning, Wyoming Department of Workforce Services. Prepared by M. Moore, Research & Planning, WY DWS, 6/12/18.