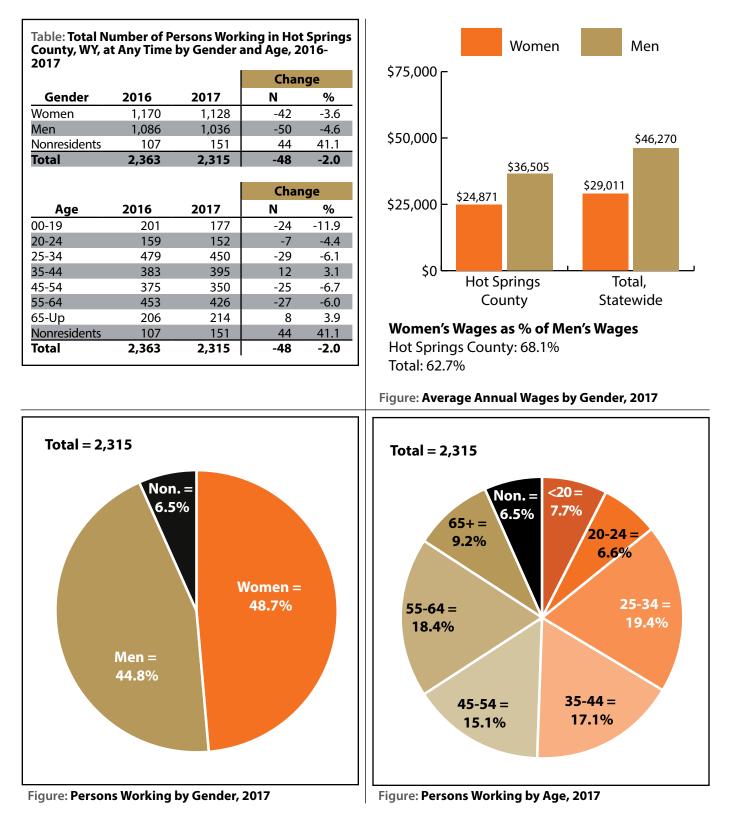

#### Hot Springs County at a Glance, 2017

Demographics of Persons Working in Wyoming by County, Industry, Age, & Gender, 2000-2017

Note: Nonresidents are individuals for whom demographic data are not available. Source: Demographics of Persons Working in Wyoming by County, Industry, Age, & Gender, 2000-2017.Research & Planning, Wyoming Department of Workforce Services. Prepared by M. Moore, Research & Planning, WY DWS, 6/12/18.