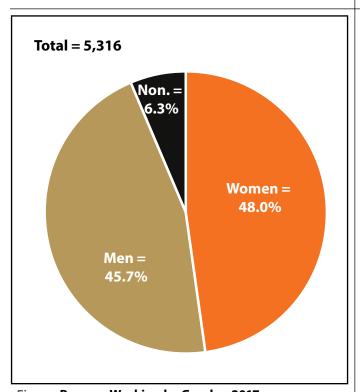

|              |       |       | Change |      |  |
|--------------|-------|-------|--------|------|--|
| Gender       | 2016  | 2017  | N      | %    |  |
| Women        | 2,657 | 2,555 | -102   | -3.8 |  |
| Men          | 2,534 | 2,428 | -106   | -4.2 |  |
| Nonresidents | 332   | 333   | 1      | 0.3  |  |
| Total        | 5,523 | 5,316 | -207   | -3.7 |  |

#### Women's Wages as % of Men's Wages

Goshen County: 72.5%

Total: 62.7%

Figure: Average Annual Wages by Gender, 2017

Figure: Persons Working by Age, 2017

Note: Nonresidents are individuals for whom demographic data are not available. Source: Demographics of Persons Working in Wyoming by County, Industry, Age, & Gender, 2000-2017.Research & Planning, Wyoming Department of Workforce Services. Prepared by M. Moore, Research & Planning, WY DWS, 6/12/18.