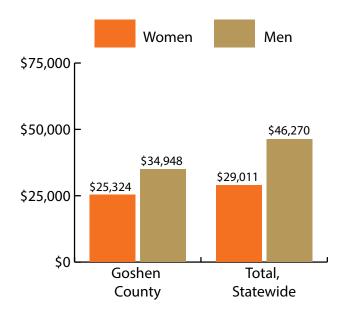

#### Women's Wages as % of Men's Wages

Goshen County: 72.5%

Total: 62.7%

Figure: Average Annual Wages by Gender, 2017

Figure: Persons Working by Age, 2017

Note: Nonresidents are individuals for whom demographic data are not available. Source: Demographics of Persons Working in Wyoming by County, Industry, Age, & Gender, 2000-2017.Research & Planning, Wyoming Department of Workforce Services. Prepared by M. Moore, Research & Planning, WY DWS, 6/12/18.