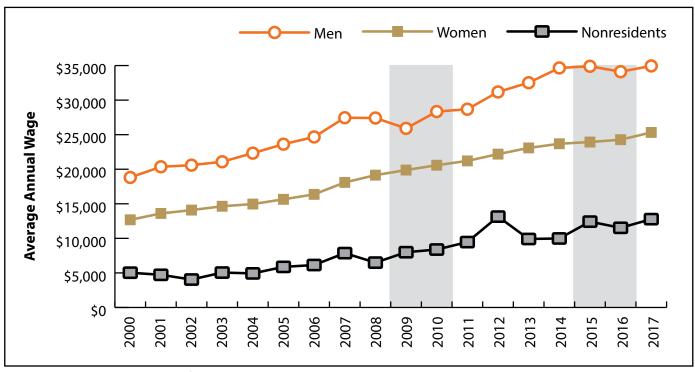

# Wages for Persons Working in Goshen County by Gender, 2000-2017

Figure: Average Annual Wage for Persons Working in Goshen County at Any Time by Age, 2000-2017

Figure: Women's Average Annual Wages as a Percent of Men's Wages for Persons Working in Goshen County at Any Time by Age, 2000-2017