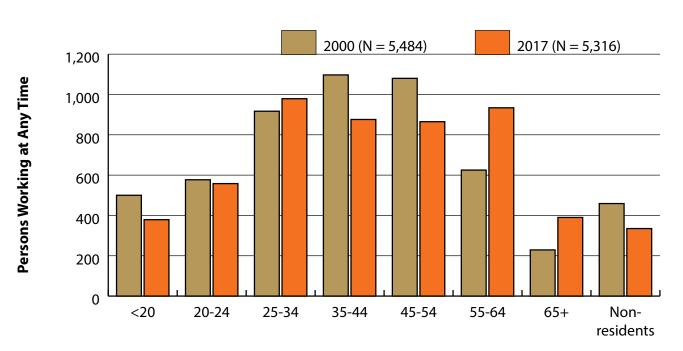

## Persons Working in Goshen County by Gender and Age, 2000-2017

Figure: Persons Working in Goshen County at Any Time by Gender, 2000-2017

Figure: Persons Working in Goshen County at Any Time by Age, 2000-2017