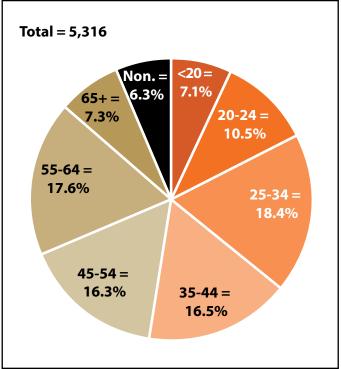

|              |       |       | Change |      |  |
|--------------|-------|-------|--------|------|--|
| Age          | 2016  | 2017  | N      | %    |  |
| 00-19        | 388   | 379   | -9     | -2.3 |  |
| 20-24        | 581   | 558   | -23    | -4.0 |  |
| 25-34        | 1,051 | 979   | -72    | -6.9 |  |
| 35-44        | 912   | 876   | -36    | -3.9 |  |
| 45-54        | 877   | 865   | -12    | -1.4 |  |
| 55-64        | 974   | 934   | -40    | -4.1 |  |
| 65-Up        | 407   | 390   | -17    | -4.2 |  |
| Nonresidents | 333   | 335   | 2      | 0.6  |  |
| Total        | 5,523 | 5,316 | -207   | -3.7 |  |

#### Women's Wages as % of Men's Wages

Goshen County: 72.5%

Total: 62.7%

Figure: Average Annual Wages by Gender, 2017

Figure: Persons Working by Age, 2017

Note: Nonresidents are individuals for whom demographic data are not available. Source: Demographics of Persons Working in Wyoming by County, Industry, Age, & Gender, 2000-2017.Research & Planning, Wyoming Department of Workforce Services. Prepared by M. Moore, Research & Planning, WY DWS, 6/12/18.