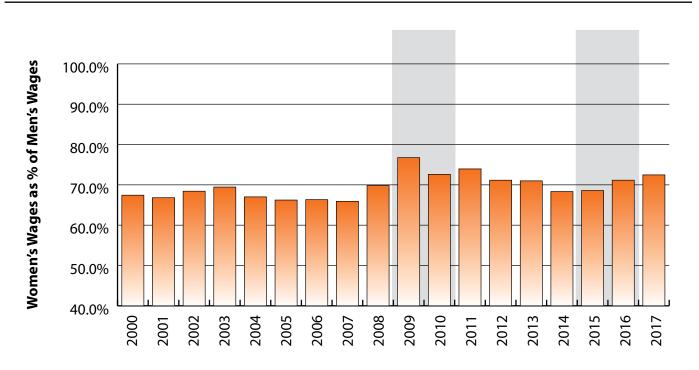

#### Women's Wages as % of Men's Wages

Goshen County: 72.5%

Total: 62.7%

Figure: Average Annual Wages by Gender, 2017

Figure: Persons Working by Age, 2017

Note: Nonresidents are individuals for whom demographic data are not available. Source: Demographics of Persons Working in Wyoming by County, Industry, Age, & Gender, 2000-2017.Research & Planning, Wyoming Department of Workforce Services. Prepared by M. Moore, Research & Planning, WY DWS, 6/12/18.

# Wages for Persons Working in Goshen County by Gender, 2000-2017

Figure: Average Annual Wage for Persons Working in Goshen County at Any Time by Age, 2000-2017

Figure: Women's Average Annual Wages as a Percent of Men's Wages for Persons Working in Goshen County at Any Time by Age, 2000-2017