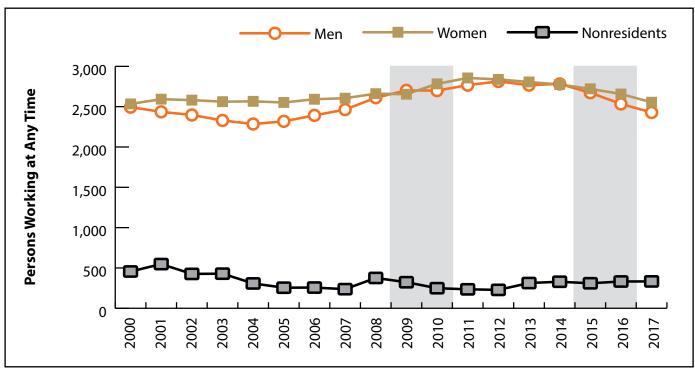

## Persons Working in Goshen County by Gender and Age, 2000-2017

Figure: Persons Working in Goshen County at Any Time by Gender, 2000-2017

Figure: Persons Working in Goshen County at Any Time by Age, 2000-2017

Note: Nonresidents are individuals for whom demographic data are not available. Shaded areas indicate periods of economic downturn: 2009Q1-2010Q1 and 2015Q2-2016Q4. Source: Demographics of Persons Working in Wyoming by County, Industry, Age, & Gender, 2000-2017.Research & Planning, Wyoming Department of Workforce Services. Prepared by M. Moore, Research & Planning, WY DWS, 6/12/18.