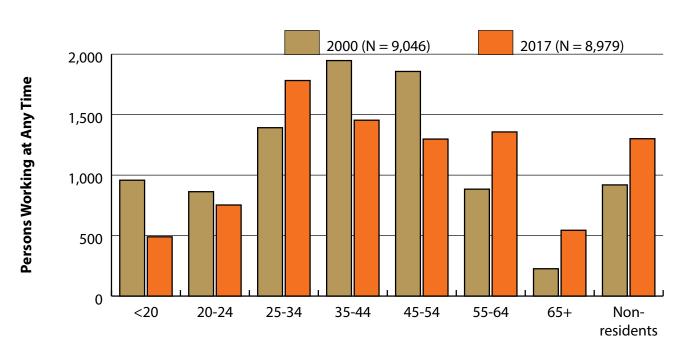

#### Women's Wages as % of Men's Wages

Carbon County: 53.4%

Total: 62.7%

Figure: Average Annual Wages by Gender, 2017

Figure: Persons Working by Age, 2017

Note: Nonresidents are individuals for whom demographic data are not available. Source: Demographics of Persons Working in Wyoming by County, Industry, Age, & Gender, 2000-2017.Research & Planning, Wyoming Department of Workforce Services. Prepared by M. Moore, Research & Planning, WY DWS, 6/12/18.

# Persons Working in Carbon County by Gender and Age, 2000-2017

Figure: Persons Working in Carbon County at Any Time by Gender, 2000-2017

Figure: Persons Working in Carbon County at Any Time by Age, 2000-2017