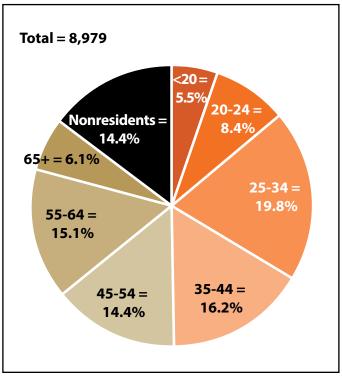

|              |        |       | Change |       |  |
|--------------|--------|-------|--------|-------|--|
| Age          | 2016   | 2017  | N      | %     |  |
| 00-19        | 544    | 490   | -54    | -9.9  |  |
| 20-24        | 881    | 753   | -128   | -14.5 |  |
| 25-34        | 2,024  | 1,782 | -242   | -12.0 |  |
| 35-44        | 1,572  | 1,454 | -118   | -7.5  |  |
| 45-54        | 1,494  | 1,298 | -196   | -13.1 |  |
| 55-64        | 1,430  | 1,357 | -73    | -5.1  |  |
| 65-Up        | 536    | 544   | 8      | 1.5   |  |
| Nonresidents | 1,775  | 1,301 | -474   | -26.7 |  |
| Total        | 10,256 | 8,979 | -1,277 | -12.5 |  |