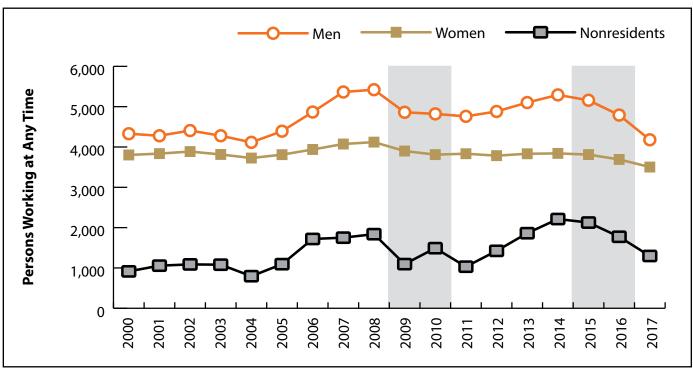

# Persons Working in Carbon County by Gender and Age, 2000-2017

Figure: Persons Working in Carbon County at Any Time by Gender, 2000-2017

Figure: Persons Working in Carbon County at Any Time by Age, 2000-2017

Note: Nonresidents are individuals for whom demographic data are not available. Shaded areas indicate periods of economic downturn: 2009Q1-2010Q1 and 2015Q2-2016Q4. Source: Demographics of Persons Working in Wyoming by County, Industry, Age, & Gender, 2000-2017.Research & Planning, Wyoming Department of Workforce Services. Prepared by M. Moore, Research & Planning, WY DWS, 6/12/18.