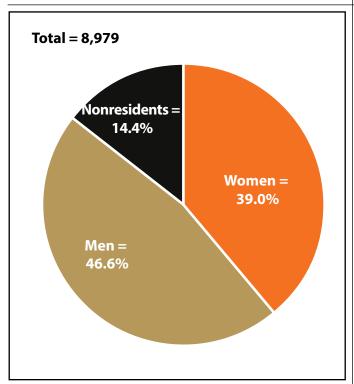

|              |        |       | Change |       |  |
|--------------|--------|-------|--------|-------|--|
| Gender       | 2016   | 2017  | N      | %     |  |
| Women        | 3,691  | 3,503 | -188   | -5.1  |  |
| Men          | 4,792  | 4,179 | -613   | -12.8 |  |
| Nonresidents | 1,773  | 1,297 | -476   | -26.8 |  |
| Total        | 10,256 | 8,979 | -1,277 | -12.5 |  |