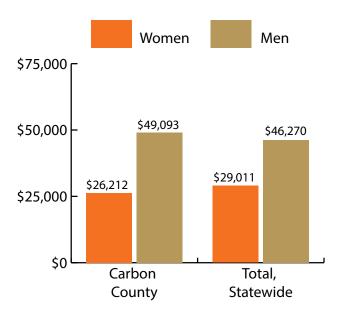

#### Women's Wages as % of Men's Wages

Carbon County: 53.4%

Total: 62.7%

Figure: Average Annual Wages by Gender, 2017

Figure: Persons Working by Age, 2017

Note: Nonresidents are individuals for whom demographic data are not available. Source: Demographics of Persons Working in Wyoming by County, Industry, Age, & Gender, 2000-2017.Research & Planning, Wyoming Department of Workforce Services. Prepared by M. Moore, Research & Planning, WY DWS, 6/12/18.