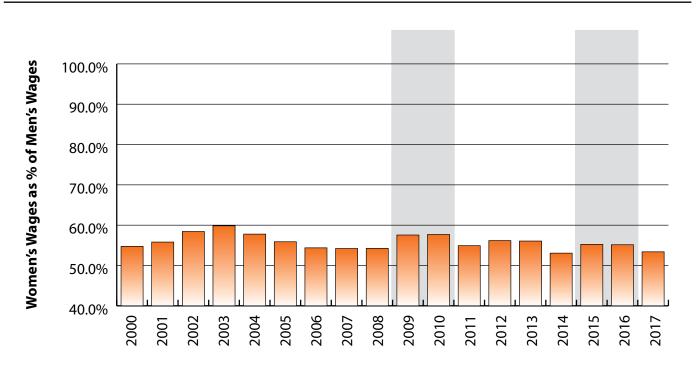

#### Women's Wages as % of Men's Wages

Carbon County: 53.4%

Total: 62.7%

Figure: Average Annual Wages by Gender, 2017

Figure: Persons Working by Age, 2017

Note: Nonresidents are individuals for whom demographic data are not available. Source: Demographics of Persons Working in Wyoming by County, Industry, Age, & Gender, 2000-2017.Research & Planning, Wyoming Department of Workforce Services. Prepared by M. Moore, Research & Planning, WY DWS, 6/12/18.

## Wages for Persons Working in Carbon County by Gender, 2000-2017

Figure: Average Annual Wage for Persons Working in Carbon County at Any Time by Age, 2000-2017

Figure: Women's Average Annual Wages as a Percent of Men's Wages for Persons Working in Carbon County at Any Time by Age, 2000-2017

Note: Nonresidents are individuals for whom demographic data are not available. Shaded areas indicate periods of economic downturn: 2009Q1-2010Q1 and 2015Q2-2016Q4. Source: Demographics of Persons Working in Wyoming by County, Industry, Age, & Gender, 2000-2017.Research & Planning, Wyoming Department of Workforce Services. Prepared by M. Moore, Research & Planning, WY DWS, 6/12/18.