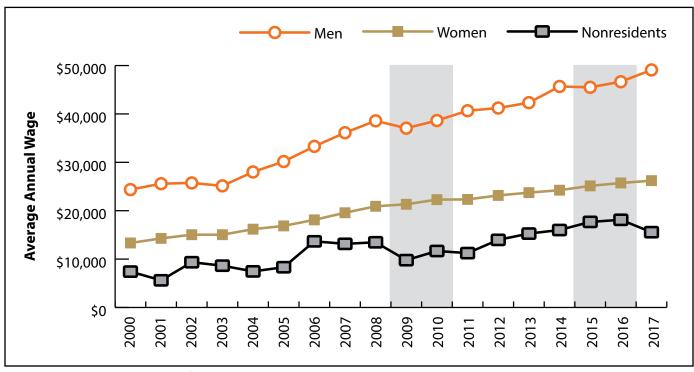

## Wages for Persons Working in Carbon County by Gender, 2000-2017

Figure: Average Annual Wage for Persons Working in Carbon County at Any Time by Age, 2000-2017

Figure: Women's Average Annual Wages as a Percent of Men's Wages for Persons Working in Carbon County at Any Time by Age, 2000-2017

Note: Nonresidents are individuals for whom demographic data are not available. Shaded areas indicate periods of economic downturn: 2009Q1-2010Q1 and 2015Q2-2016Q4. Source: Demographics of Persons Working in Wyoming by County, Industry, Age, & Gender, 2000-2017.Research & Planning, Wyoming Department of Workforce Services. Prepared by M. Moore, Research & Planning, WY DWS, 6/12/18.