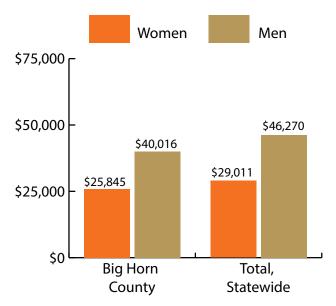

Women's Wages as % of Men's Wages

Big Horn County: 64.6%

Total: 62.7%

Figure: Average Annual Wages by Gender, 2017

Total = 5,184

Figure: Persons Working by Gender, 2017

Total = 5,184

Figure: Persons Working by Age, 2017