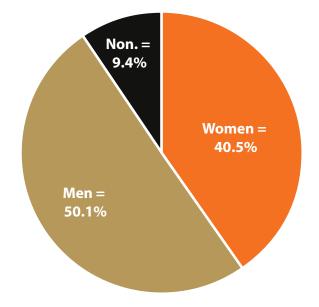

Women's Wages as % of Men's Wages

Big Horn County: 64.6%

Total: 62.7%

Figure: Average Annual Wages by Gender, 2017

Total = 5,184

Figure: Persons Working by Gender, 2017

Total = 5,184

Figure: Persons Working by Age, 2017