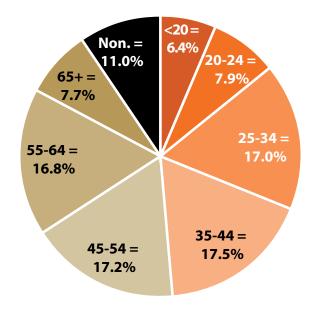

Women's Wages as % of Men's Wages

Big Horn County: 64.6%

Total: 62.7%

Figure: Average Annual Wages by Gender, 2017

Total = 5,184

Figure: Persons Working by Gender, 2017

Total = 5,184

Figure: Persons Working by Age, 2017