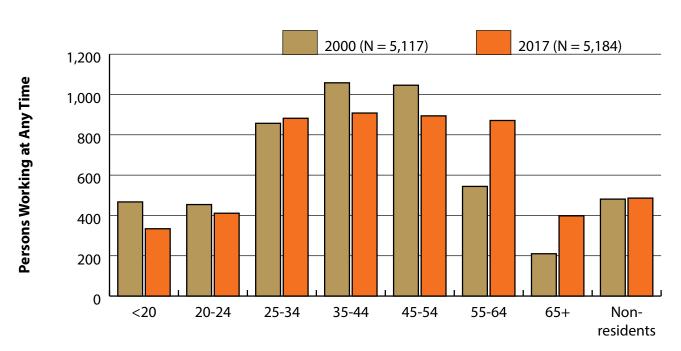

# Persons Working in Big Horn County by Gender and Age, 2000-2017

Figure: Persons Working in Big Horn County at Any Time by Gender, 2000-2017

Figure: Persons Working in Big Horn County at Any Time by Age, 2000-2017