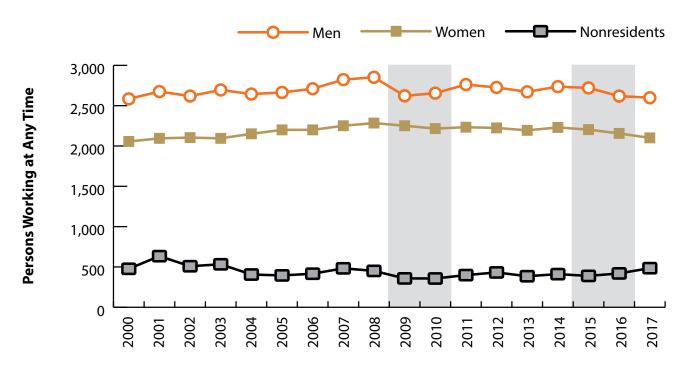

# Persons Working in Big Horn County by Gender and Age, 2000-2017

Figure: Persons Working in Big Horn County at Any Time by Gender, 2000-2017

Figure: Persons Working in Big Horn County at Any Time by Age, 2000-2017

Note: Nonresidents are individuals for whom demographic data are not available. Shaded areas indicate periods of economic downturn: 2009Q1-2010Q1 and 2015Q2-2016Q4. Source: Demographics of Persons Working in Wyoming by County, Industry, Age, & Gender, 2000-2017.Research & Planning, Wyoming Department of Workforce Services. Prepared by M. Moore, Research & Planning, WY DWS, 6/12/18.