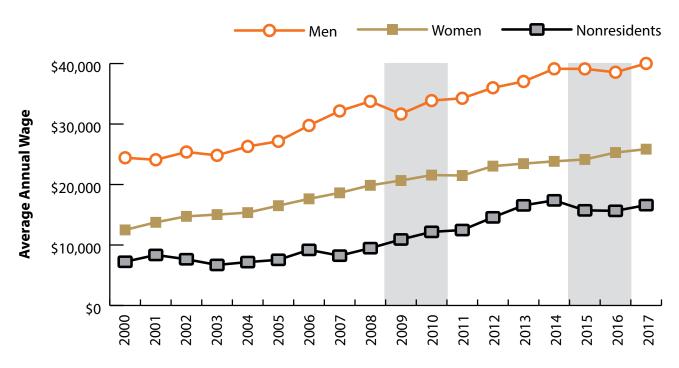

## Wages for Persons Working in Big Horn County by Gender, 2000-2017

Figure: Average Annual Wage for Persons Working in Big Horn County at Any Time by Age, 2000-2017

Figure: Women's Average Annual Wages as a Percent of Men's Wages for Persons Working in Big Horn County at Any Time by Age, 2000-2017