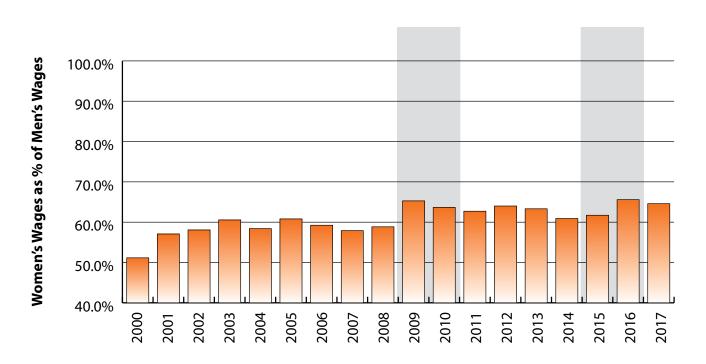

Women's Wages as % of Men's Wages

Big Horn County: 64.6%

Total: 62.7%

Figure: Average Annual Wages by Gender, 2017

Total = 5,184

Figure: Persons Working by Gender, 2017

Total = 5,184

Figure: Persons Working by Age, 2017

## Wages for Persons Working in Big Horn County by Gender, 2000-2017

Figure: Average Annual Wage for Persons Working in Big Horn County at Any Time by Age, 2000-2017

Figure: Women's Average Annual Wages as a Percent of Men's Wages for Persons Working in Big Horn County at Any Time by Age, 2000-2017