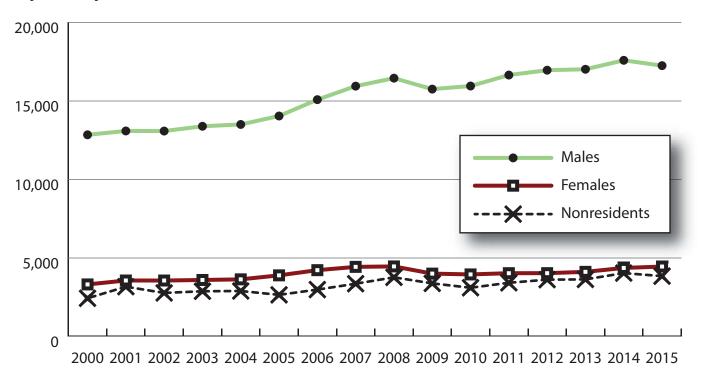

Total Number of Persons Working in Wholesale Trade, Transportation, Utilities, & Warehousing at Any Time by Gender, 2000-2015

Average Annual Earnings for Persons Working in Wholesale Trade, Transportation, Utilities, & Warehousing at Any Time by Gender, 2000-2015