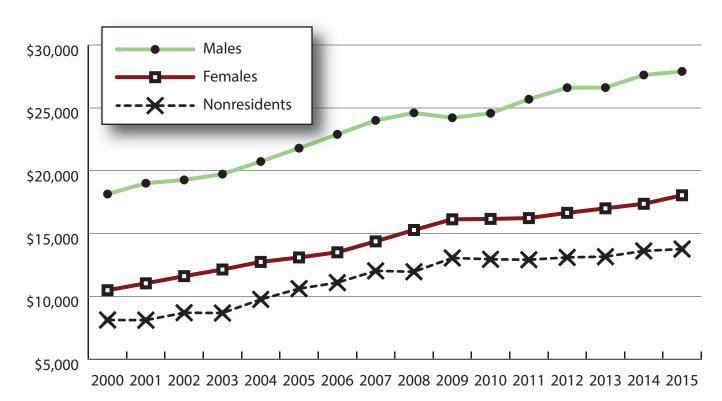

#### Average Annual Earnings for Persons Working in Retail Trade at Any Time by Gender, 2000-2015