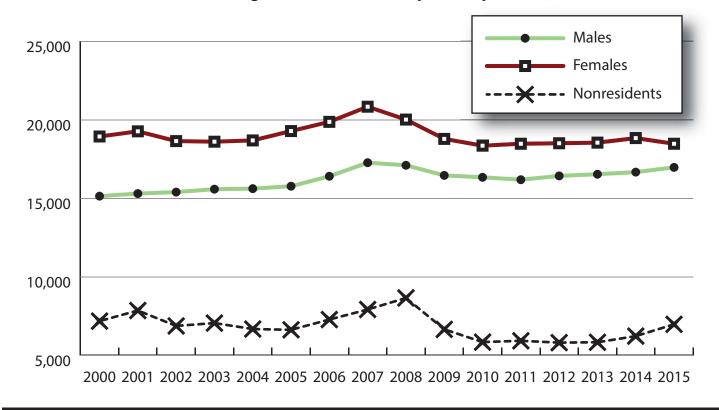

#### Total Number of Persons Working in Retail Trade at Any Time by Gender, 2000-2015