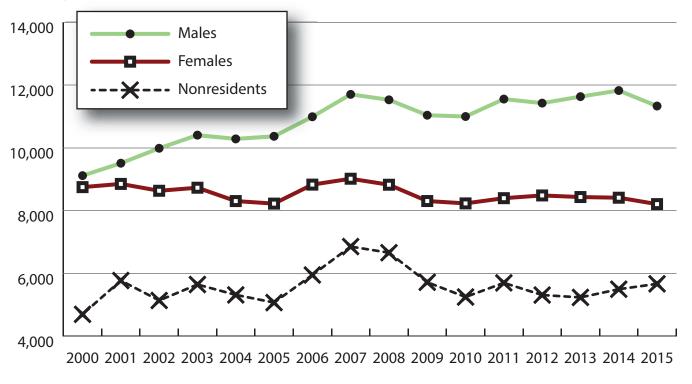

### Total Number of Persons Working in Professional & Business Services at Any Time by Gender, 2000-2015