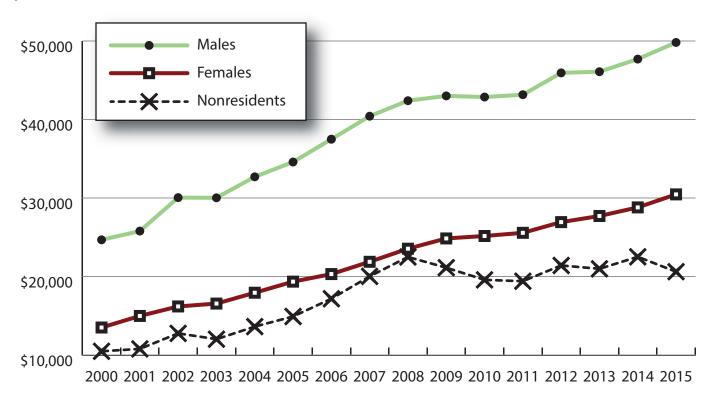

### Average Annual Earnings for Persons Working in Professional & Business Services at Any Time by Gender, 2000-2015