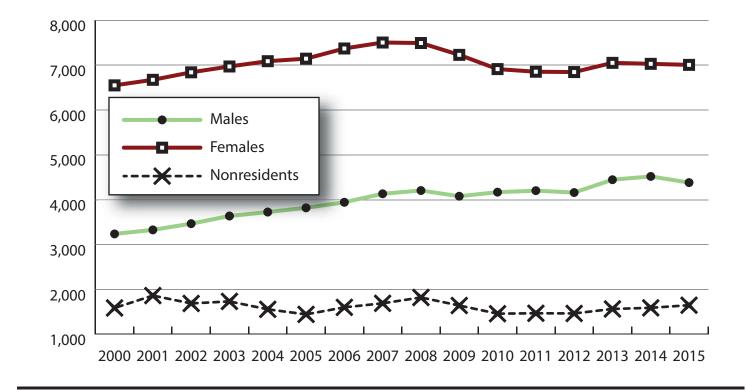

Total Number of Persons Working in Financial Activities at Any Time by Gender, 2000-2015