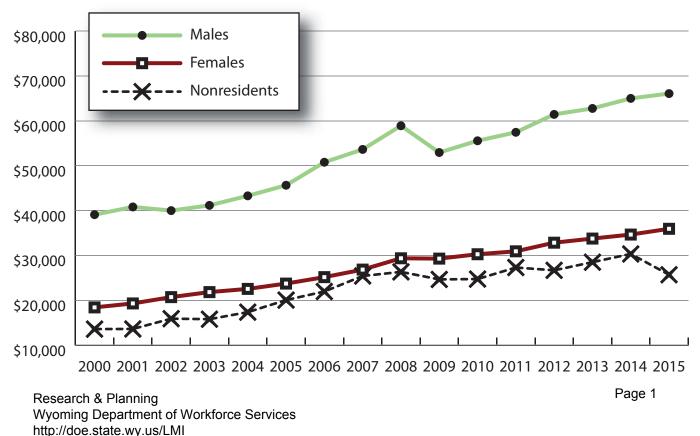

### Average Annual Earnings for Persons Working in Financial Activities at Any Time by Gender, 2000-2015

Prepared by T Glover and M Moore, 10/14/2016