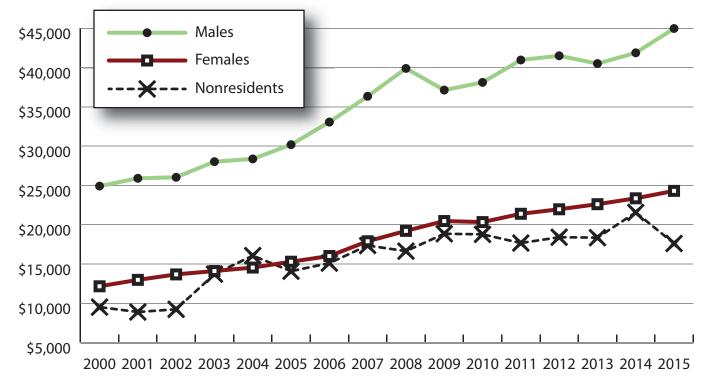

#### Average Annual Earnings for Persons Working in Weston County at Any Time by Gender, 2000-2015