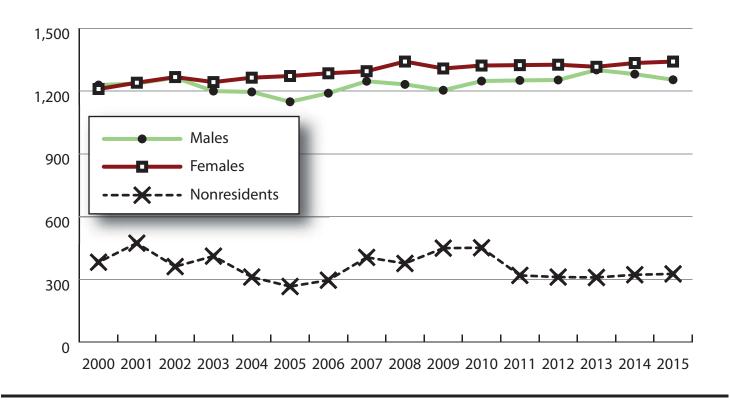

Total Number of Persons Working in Weston County at Any Time by Gender, 2000-2015