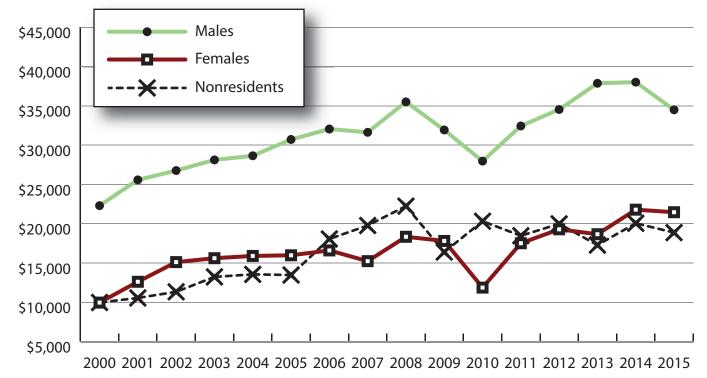

#### Average Annual Earnings for Persons Working in Unspecified County at Any Time by Gender, 2000-2015