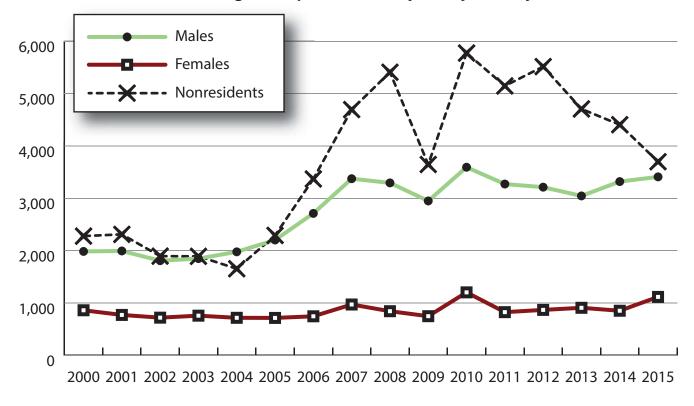

#### Total Number of Persons Working in Unspecified County at Any Time by Gender, 2000-2015