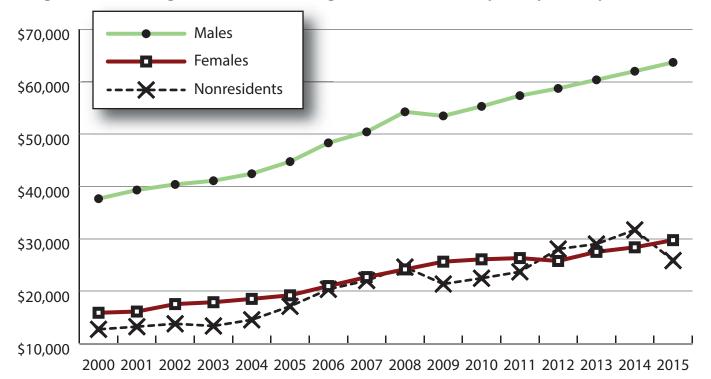

#### Average Annual Earnings for Persons Working in Sweetwater County at Any Time by Gender, 2000-2015

Research & Planning Wyoming Department of Workforce Services http://doe.state.wy.us/LMI Prepared by T Glover and M Moore, 10/14/2016