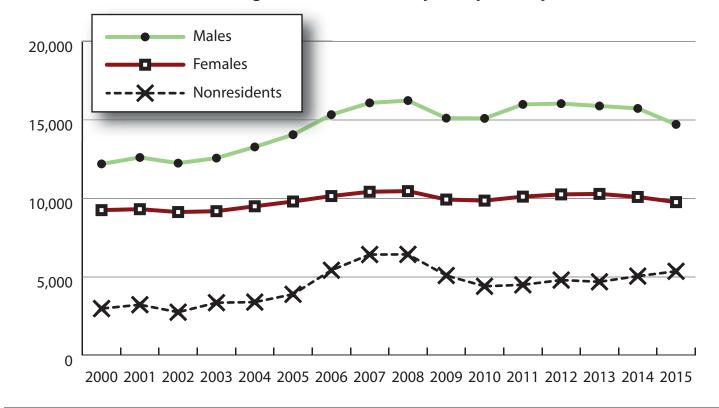

Total Number of Persons Working in Sweetwater County at Any Time by Gender, 2000-2015