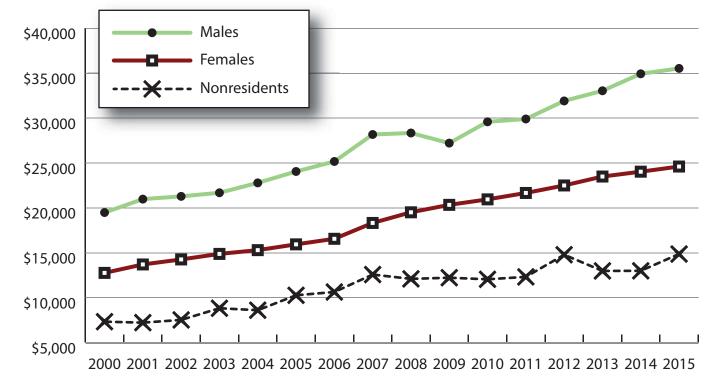

#### Average Annual Earnings for Persons Working in Goshen County at Any Time by Gender, 2000-2015