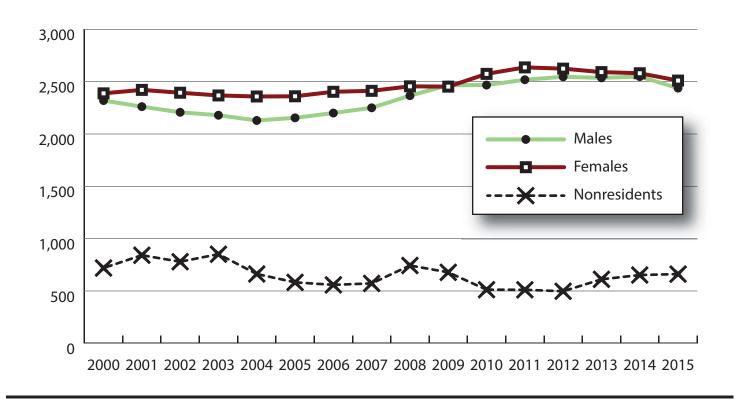

Total Number of Persons Working in Goshen County at Any Time by Gender, 2000-2015