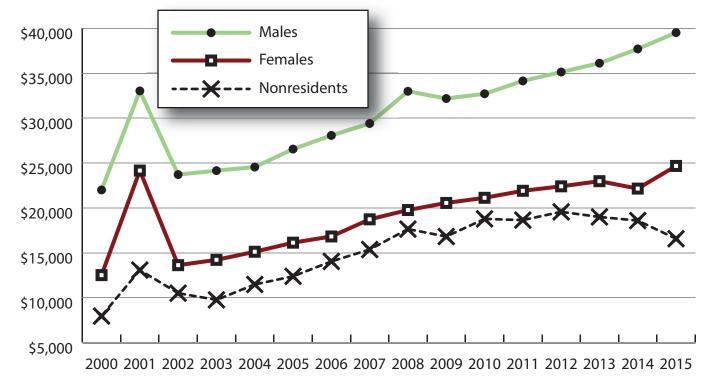

#### Average Annual Earnings for Persons Working in Crook County at Any Time by Gender, 2000-2015