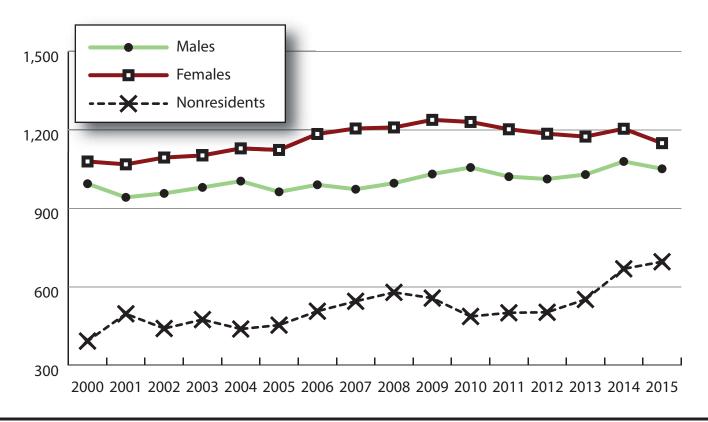

#### Total Number of Persons Working in Crook County at Any Time by Gender, 2000-2015