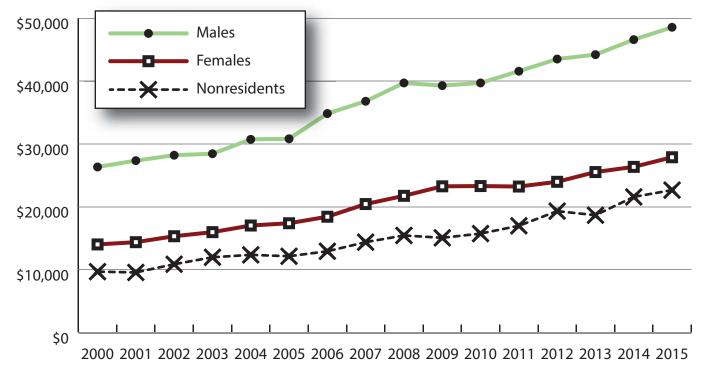

#### Average Annual Earnings for Persons Working in Converse County at Any Time by Gender, 2000-2015

Research & Planning Wyoming Department of Workforce Services http://doe.state.wy.us/LMI Prepared by T Glover and M Moore, 10/14/2016