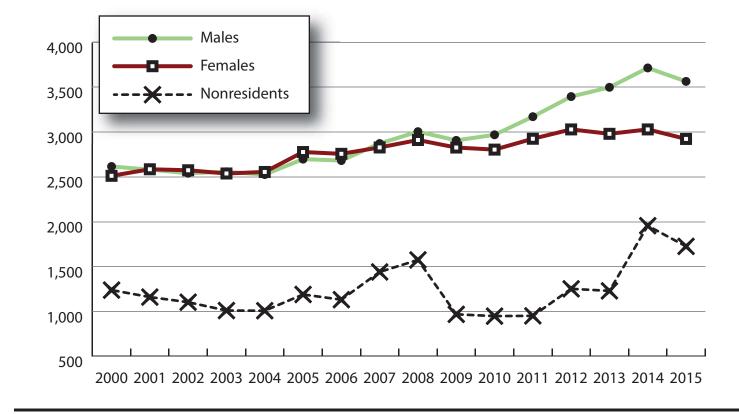

Total Number of Persons Working in Converse County at Any Time by Gender, 2000-2015