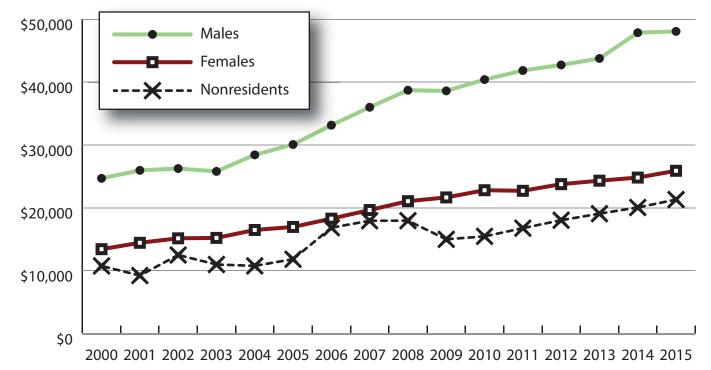

#### Average Annual Earnings for Persons Working in Carbon County at Any Time by Gender, 2000-2015