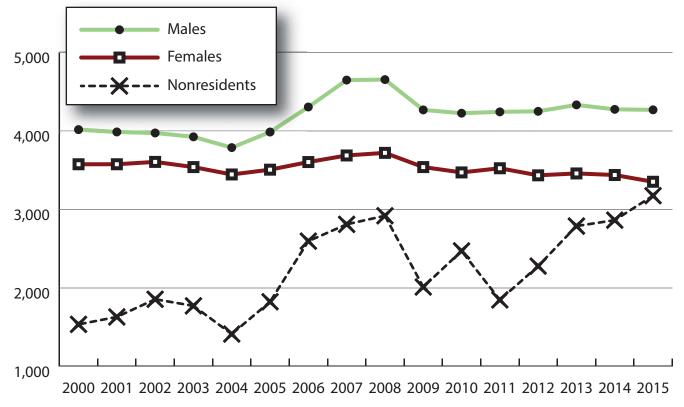

#### Total Number of Persons Working in Carbon County at Any Time by Gender, 2000-2015