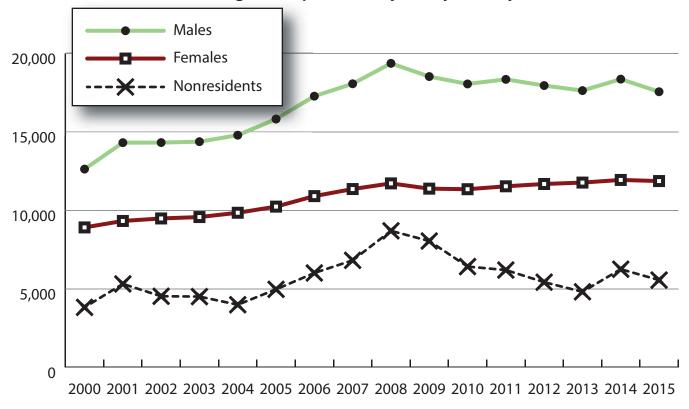

#### Total Number of Persons Working in Campbell County at Any Time by Gender, 2000-2015