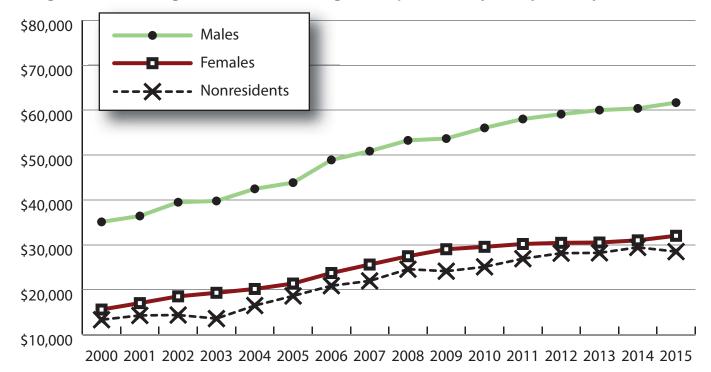

#### Average Annual Earnings for Persons Working in Campbell County at Any Time by Gender, 2000-2015