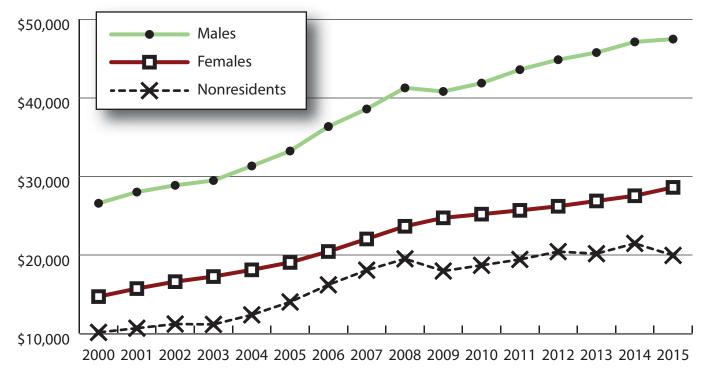

### Average Annual Earnings for Persons Working in Wyoming at Any Time by Gender, 2000-2015

Research & Planning Wyoming Department of Workforce Services http://doe.state.wy.us/LMI Prepared by T Glover and M Moore, 10/14/2016