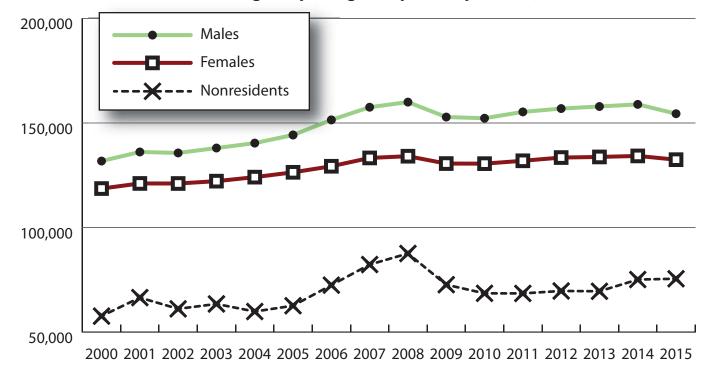

Total Number of Persons Working in Wyoming at Any Time by Gender, 2000-2015

### Average Annual Earnings for Persons Working in Wyoming at Any Time by Gender, 2000-2015



Research & Planning Wyoming Department of Workforce Services http://doe.state.wy.us/LMI Prepared by T Glover and M Moore, 10/14/2016

#### Average Earnings by Age and Gender with Place of Work in All County in 2000

| Gender | Age<br>Group | Number  | Age<br>Percent | Gender<br>Percent | Average<br>Annual<br>Wage | Average<br>Quarters<br>Worked | Average<br>Annual<br>Employers |
|--------|--------------|---------|----------------|-------------------|---------------------------|-------------------------------|--------------------------------|
| Women  | 00-19        | 13,903  | 11.7           | 0.0               | \$3,1