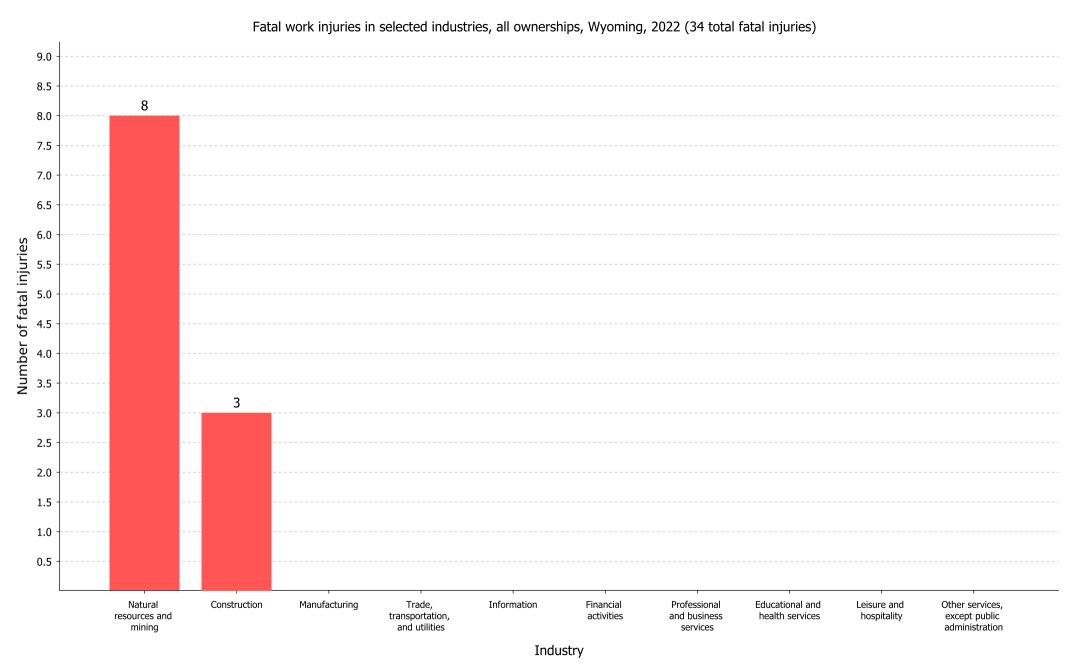

Fatal work injuries in selected industries, all ownerships, Wyoming, 2022 (34 total fatal injuries)

| Characteristics                              | Value |
|----------------------------------------------|-------|
| Natural resources and mining                 | 8     |
| Construction                                 | 3     |
| Manufacturing                                | -     |
| Trade, transportation, and utilities         | -     |
| Information                                  | -     |
| Financial activities                         | -     |
| Professional and business services           | -     |
| Educational and health services              | -     |
| Leisure and hospitality                      | -     |
| Other services, except public administration | -     |